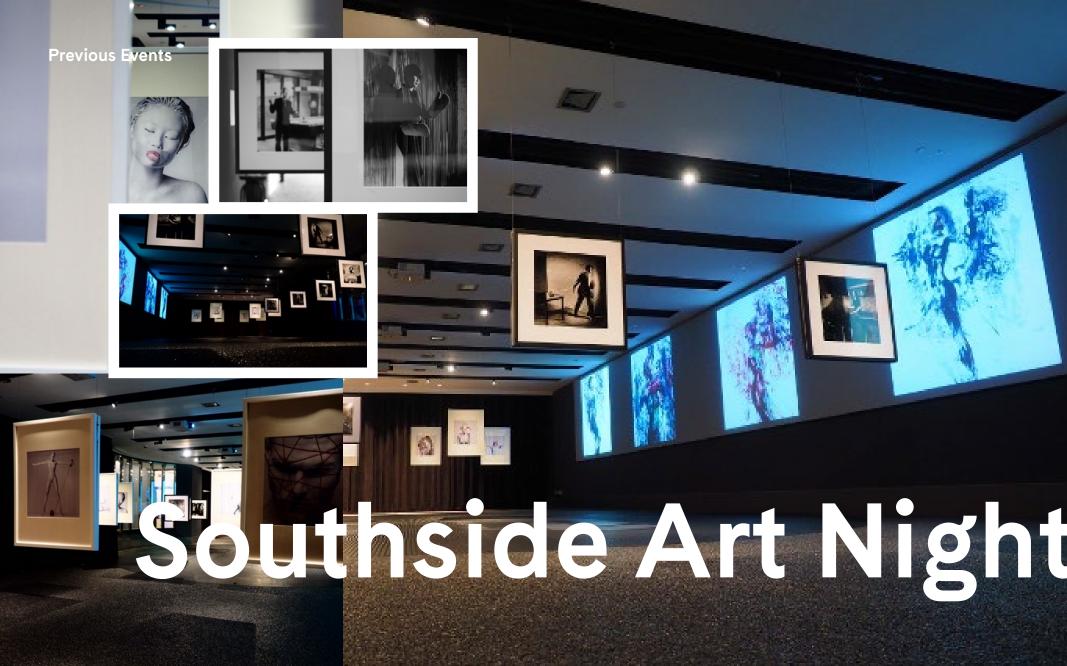

### Welcome to Ovolo Southside

CONTRACTOR OF

Ovolo Southside is Hong Kong's first warehouse-conversion boutique hotel, which provides a space brimming with sleek, exciting design, awe-inspiring art and the latest tech.

Set in the fast-rising Wong Chuk Hang cultural district, Ovolo Southside is just a 15-minute drive from Central, or an 8 minute MTR ride from Admiralty.