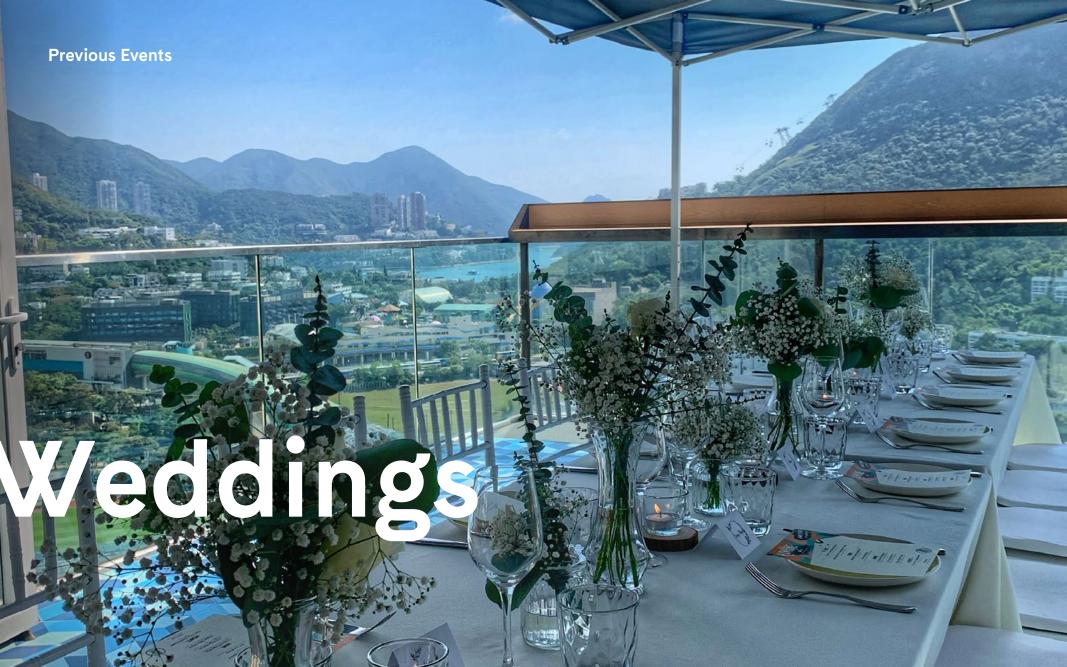

- Features: • Rooftop vibes
- Projector + screen
- AV/microphone
- Dj connectibility
- Private terrace

23 floors up, ABOVE is the first truly elevated rooftop cocktail bar on the city's southern coastline!

Reinvented as a modern day-to-night venue, it's designed for intimate drinks and dining just as much as an events space for private celebrations and epic parties with an unforgettable view.

A hidden space for sipping and stargazing. It's the ultimate adult cubby house – You're so high you practically touch the sky.

The perfect space for ...

- Romantic dinners
- Birthday parties
- Business meetings
- Team-building workshops
- Private presentations
- Engagement celebrations

...ahhh you're spoiled for choices!

### Configuration & Capacity

| Indoor           | 20 seats                    |
|------------------|-----------------------------|
| Terrace          | 20 seats                    |
| Maximum Capacity | 80                          |
| Dimensions       | Indoor: 23.5m <sup>2</sup>  |
|                  | Terrace: 39.3m <sup>2</sup> |