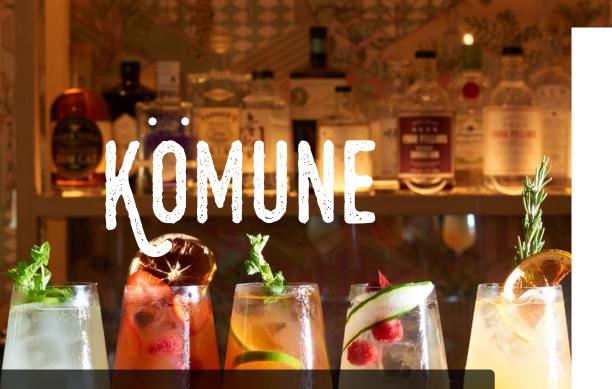

Omun

Perfect space for...

- Romantic dinners
- Birthday parties
- Business lunches
- Team-building workshops
- Fashion presentation events
- Hangover-curing Sunday brunches

...you're spoiled for choice!

|              | the second se |
|--------------|-----------------------------------------------------------------------------------------------------------------|
| Configuratio | n & Capacity                                                                                                    |
| Indoor ——    | 50 seats                                                                                                        |
| Terrace —    | 40 seats                                                                                                        |
| Maximum Ca   | apacity —————120                                                                                                |
| Dimensions   | ——— Indoor: 100m <sup>2</sup>                                                                                   |
|              | Terrace: 116.7m <sup>2</sup>                                                                                    |

# KOMUNE