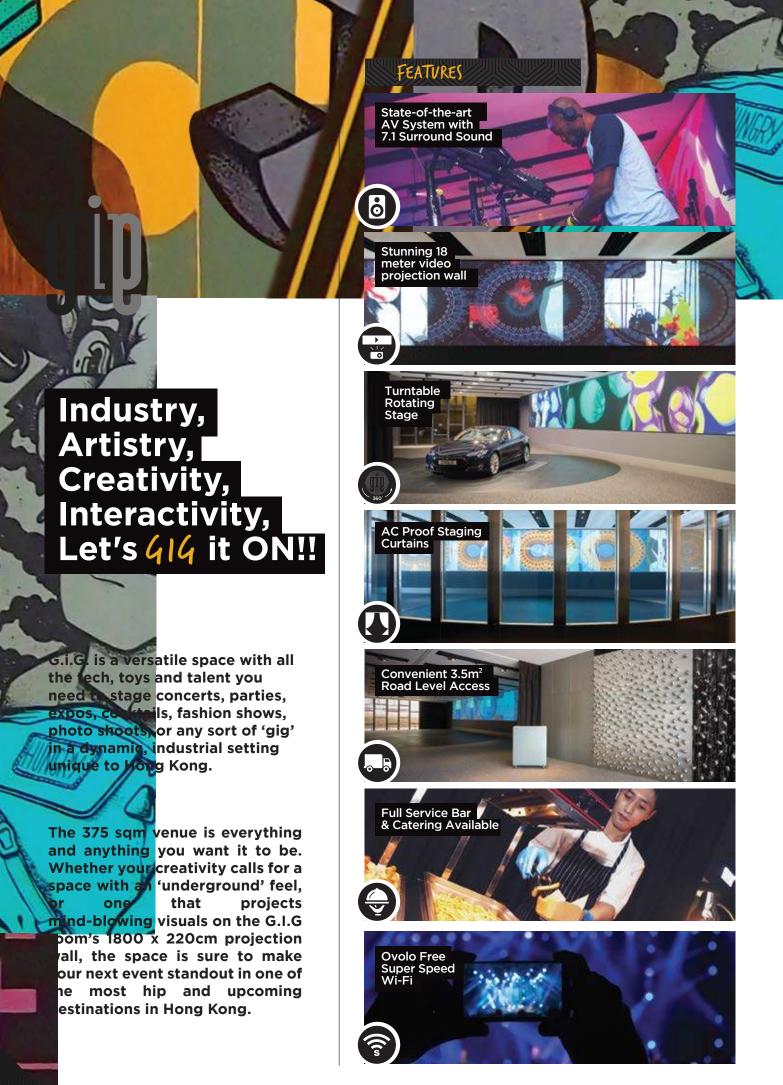

#### **Dimensions**

25m x 15m / 82ft x 49ft

#### Size

375m<sup>2</sup> /4036.5ft<sup>2</sup>

#### **Ceiling Height**

3.5m / 11.5ft

## **Max Capacity**

200 freestanding persons\*

#### **Power**

Single / Three-Phase

<sup>\*</sup>Depending on event configuration.