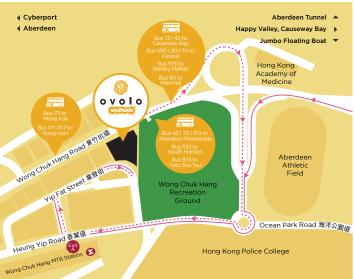

## **OVOLO SOUTHSIDE**

G/F, 64 Wong Chuk Hang Road Aberdeen, Hong Kong

T: +852 3460 8100

 $\hbox{\bf E: events.} south side@ovologroup.com\\$ 

ovolohotels.com

----→ From Pok Fu Lam

→ From Causeway Bay