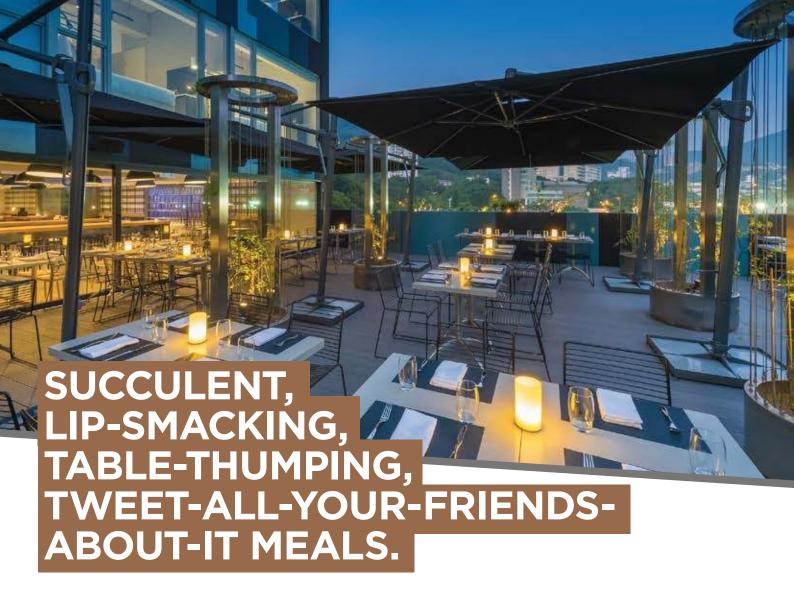

CRQLE

Nestled on the fourth floor of Ovolo's Southside is CIRQLE, serving Modern European cuisine. Perfect for hiring the venue out for a big party, or even a romantic dinner with your partner. Highlights of this venue include its open kitchen and expansive outdoor terrace, guaranteed to light up your evening and make your guests wonder... How on earth have I not been here before?

## GREAT FOR

- · Romantic dinners
- Birthday parties
- · Business lunches
- Vegetarian Mondays
- · Hangover-curing Sunday brunches
- ...Ahhh you're spoiled for choice!!!