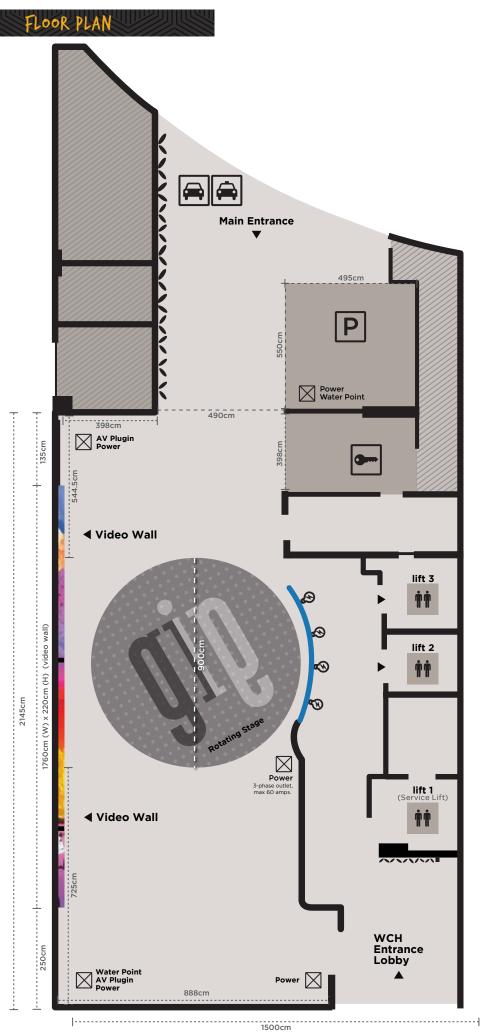

## Key:

Taxi & Private Car Lay-By

## **Parking**

Luggage Room

#### **Dimensions**

25m x 15m / 82ft x 49ft

#### Size

375m<sup>2</sup> /4036.5ft<sup>2</sup>

#### **Ceiling Height**

3.5m / 11.5ft

## **Max Capacity**

200 freestanding persons\*

#### **Power**

Single / Three-Phase

<sup>\*</sup>Depending on event configuration.