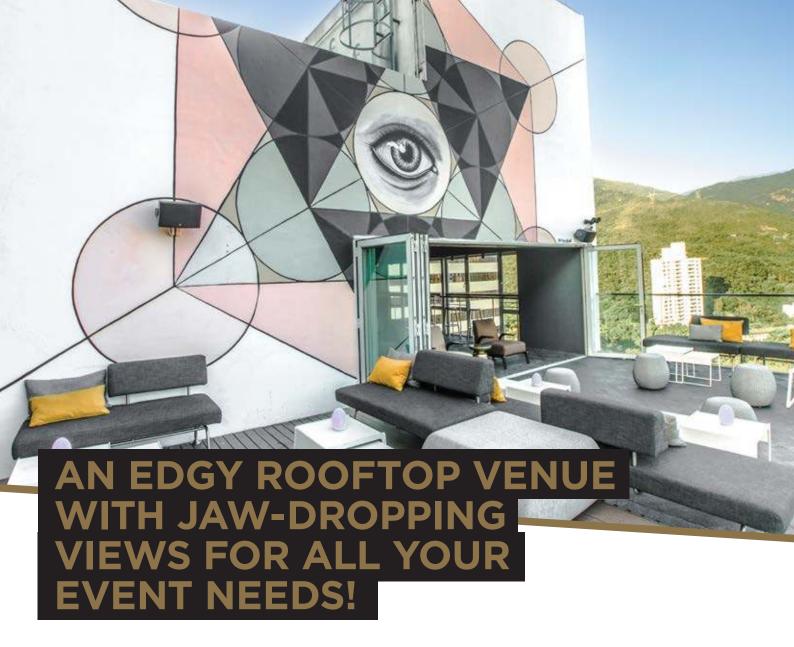

# ABUVE

High atop Ovolo Southside lies ABOVE, our partially-indoor, partially-outdoor rooftop venue with a built-in top-shelf bar. Along with the gorgeous view of Aberdeen in all its expansive glory, is that well-renowned Ovolo service catering to all your demands for an out-of-this-world event. Whether it's an evening out with 80 of your closest friends, or a corporate seminar you want to include with a bit of height, make ABOVE your go-to venue.

## GREAT FOR

- · Birthday Parties
- Quiet Night with your Partner
- Networking Events
- · (Corporate) Seminars
- Board Meetings
- · Product Presentations
- Sporting Demonstrations (on the rooftop lawn!)