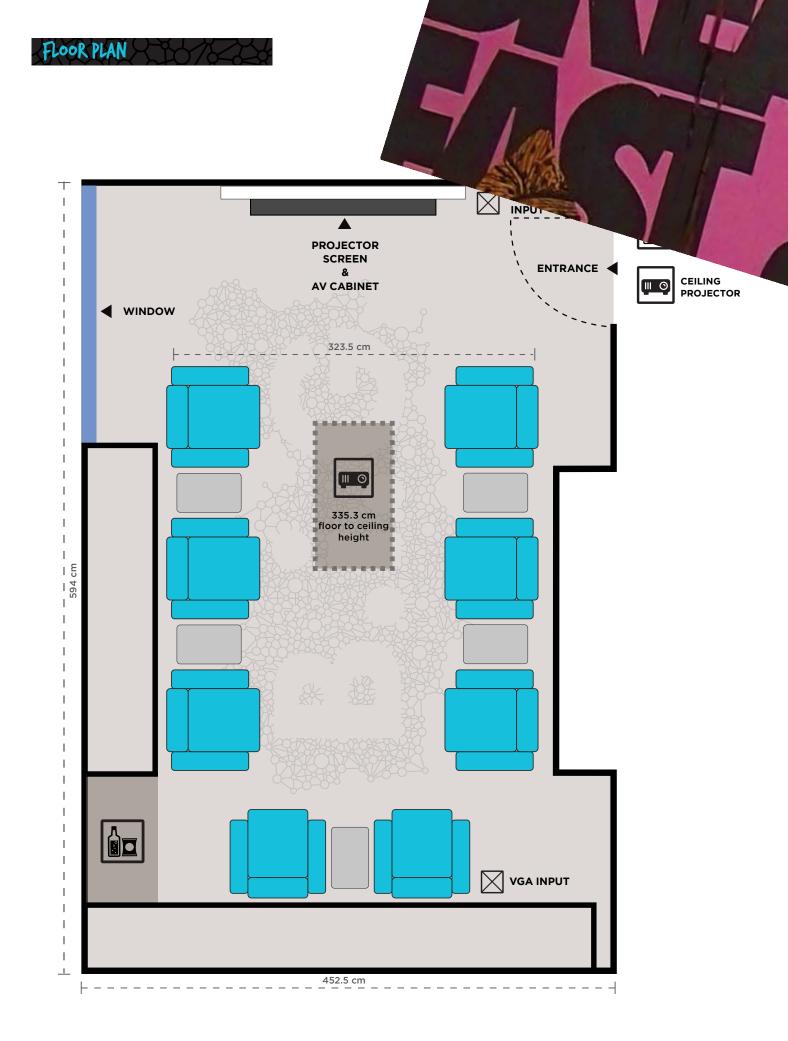

#### **Dimensions**

25m x 15m / 82ft x 49ft

#### Size

375m<sup>2</sup> /4036.5ft<sup>2</sup>

#### **Ceiling Height**

3.5m / 11.5ft

## **Max Capacity**

200 freestanding persons\*

#### **Power**

Single / Three-Phase

<sup>\*</sup>Depending on event configuration.