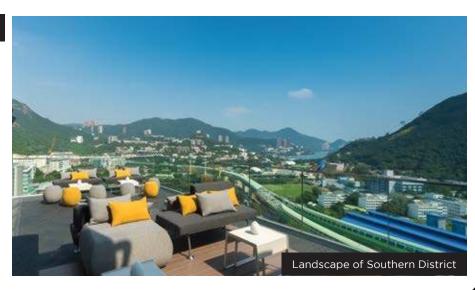

# ABUVE

High atop Ovolo Southside lies ABOVE, our partially-indoor, partially-outdoor rooftop venue with a built-in top-shelf bar. Along with the gorgeous view of Aberdeen in all its expansive glory, is that well-renowned Ovolo service catering to all your demands for an out-of-this-world event. Whether it's an evening out with 80 of your closest friends, or a corporate seminar you want to include with a bit of height, make ABOVE your go-to venue.