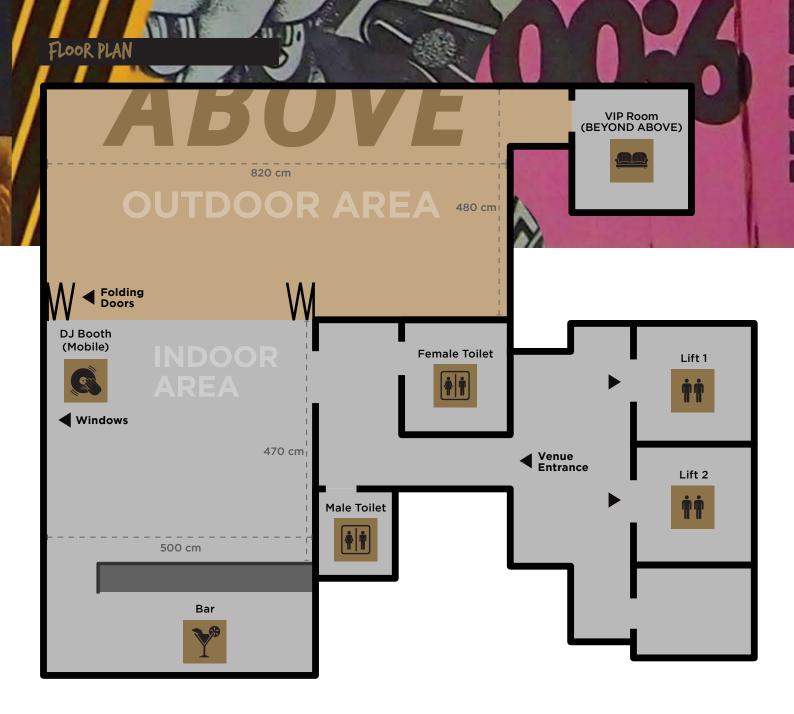

# ABUVE

High atop Ovolo Southside lies ABOVE, our partially-indoor, partially-outdoor rooftop venue with a built-in top-shelf bar. Along with the gorgeous view of Aberdeen in all its expansive glory, is that well-renowned Ovolo service catering to all your demands for an out-of-this-world event. Whether it's an evening out with 80 of your closest friends, or a corporate seminar you want to include with a bit of height, make ABOVE your go-to venue.

# SPECIFICATIONS

| Indoor                                      | Outdoor                                | VIP Room                             |
|---------------------------------------------|----------------------------------------|--------------------------------------|
| 500 cm x 480 cm<br>(16.4 ft x 15.4 ft)      | 820 cm x 480 cm<br>(26.9 ft x 15.7 ft) | 220 cm x 220 cm<br>(7.2 ft x 7.2 ft) |
| Size                                        | Size                                   | Size                                 |
| 23.5m <sup>2</sup> (252.6 ft <sup>2</sup> ) | 39.4 m² (422.3 ft²)                    | 4.8 m² (52 ft²)                      |
| Max Capacity                                | Max Capacity                           | Max Capacity                         |
| 16 Seats                                    | 47 Seats                               | 4 Seats                              |