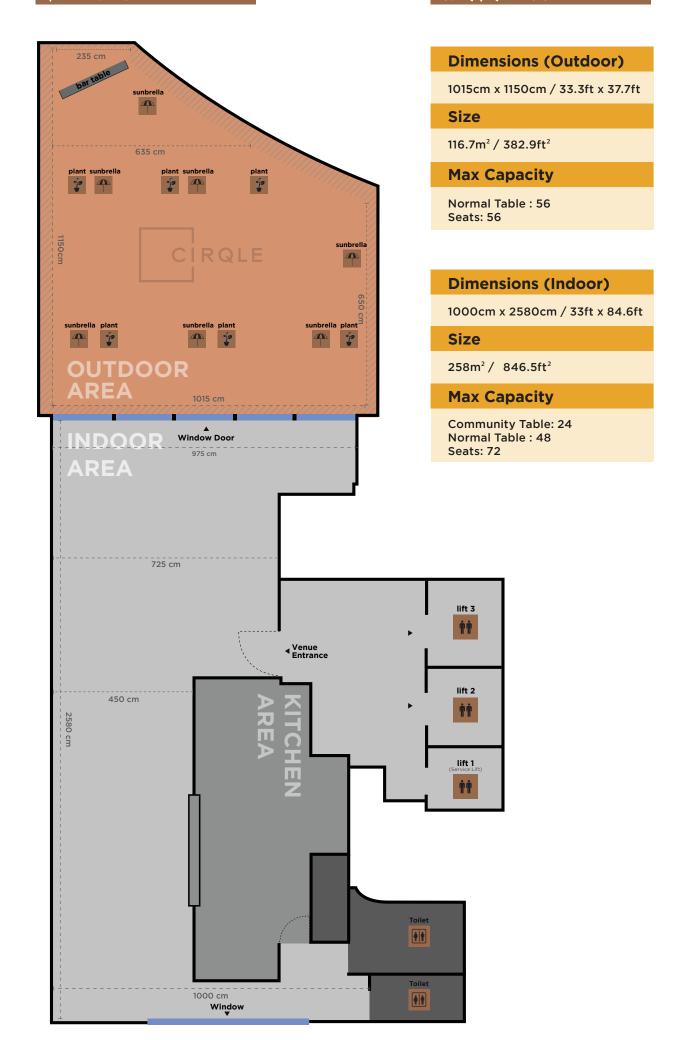

CRQLE

Nestled on the fourth floor of Ovolo's Southside is CIRQLE, serving Modern European cuisine. Perfect for hiring the venue out for a big party, or even a romantic dinner with your partner. Highlights of this venue include its open kitchen and expansive outdoor terrace, guaranteed to light up your evening and make your guests wonder... How on earth have I not been here before?