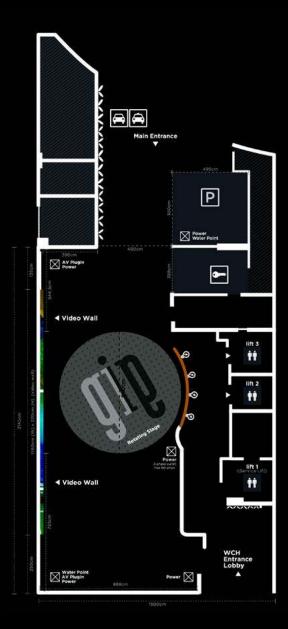

### DIMENSIONS 188m<sup>2</sup> / 2032ft<sup>2</sup>

# CAPACITY

STANDING 200 pax freestanding

### FEATURING

- State-of-the-art AV System with 7.1 surround sound
- Stunning 10 metre video projection wall (can be extended to 18 meters, please enquire further)
- Turntable rotating stage
- AC Proof staging curtains
- Convenient 3.5m road level access

# FLOORPLAN G.I.G

DIMENSIONS 188m² / 2032ft² CAPACITY STANDING 200 pax freestanding