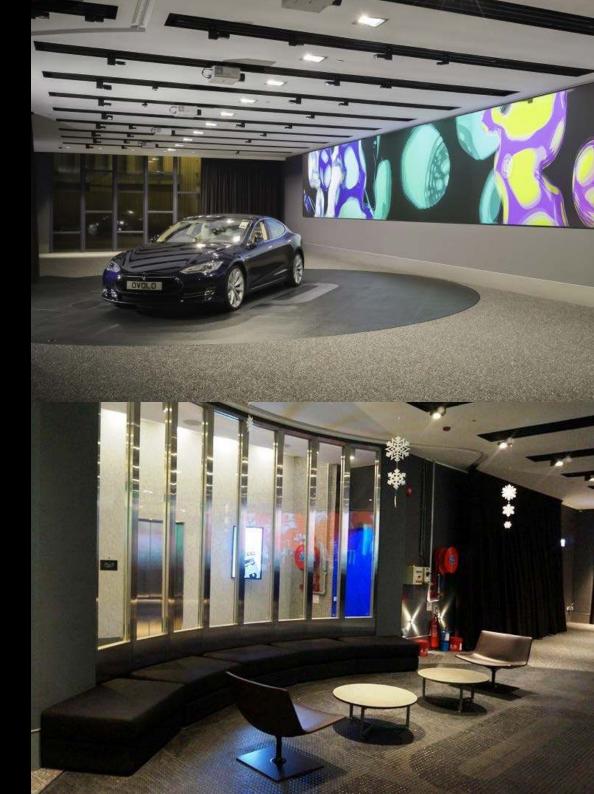

The 375sqm venue is everything and anything you want it to be. Whether your creativity calls for a space with an 'underground' feel, or one that projects mind-blowing visuals on the G.I.G room's 1800x200cm projection wall, the space is sure to make your next event stand out in one of the most hip and upcoming destinations in Hong Kong. URBAN ARTISTIC HANGOUT, PERFECT FOR PARTIES AND EXHIBITIONS Verifie and

# THE PERFECT SPACE FOR ...

- Music Concerts
- Fashion Shows
- Product launches
- Art Exhibitions
- Photo & Video shoots
- Film Screenings
- Aerial performance showcase

gip

- Holiday / After parties
- Conferences & Seminars
- Health & Wellness Events
- Award Ceremonies
- ... AND MUCH MORE!