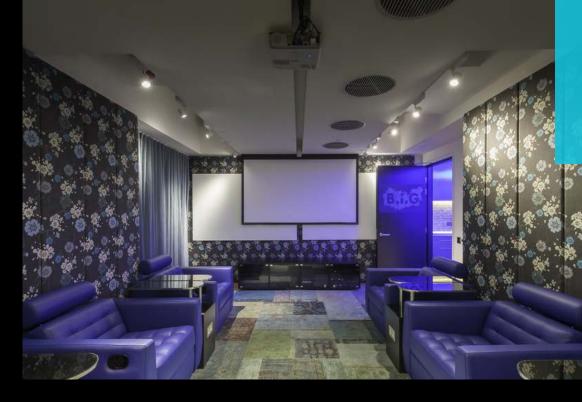

FLOORPLAN B.I.G **DIMENSIONS** 

26m<sup>2</sup> / 280 ft<sup>2</sup>

**CAPACITY** 

8 seats

CREATIVE SPACE FOR BRAINSTORMS, THINK TANKS, AND OFF-SITES

## **EQUIPMENT**

- Wireless projection
- Bose 5.1 surround sound system
- Flip chart and stationery
- Apple TV
- Cable TV
- Refreshment station
- Blu-Ray DVD player
- Complimentary WiFi
- Free minibar
- Glassboard with markers
- Xbox and games