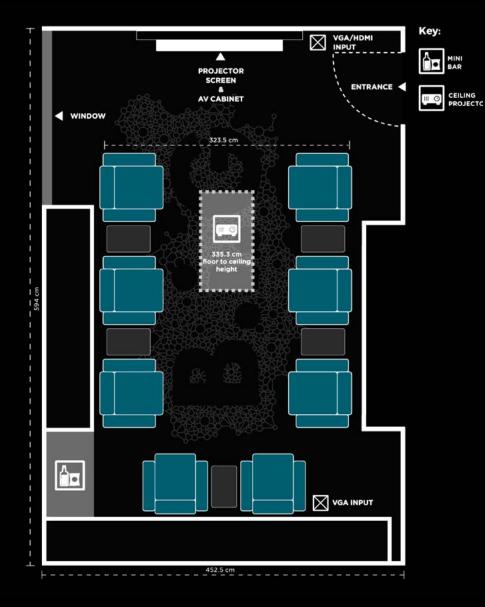

FLOORPLAN B.I.G **DIMENSIONS** 

26m<sup>2</sup> / 280 ft<sup>2</sup>

**CAPACITY** 

8 seats

CREATIVE SPACE FOR BRAINSTORMS, THINK TANKS, AND OFF-SITES

## **EQUIPMENT**

- Wireless projection
- Bose 5.1 surround sound system
- Flip chart and stationery
- Apple TV
- Cable TV
- Refreshment station
- Blu-Ray DVD player
- Complimentary WiFi
- Free minibar
- Glassboard with markers
- Xbox and games