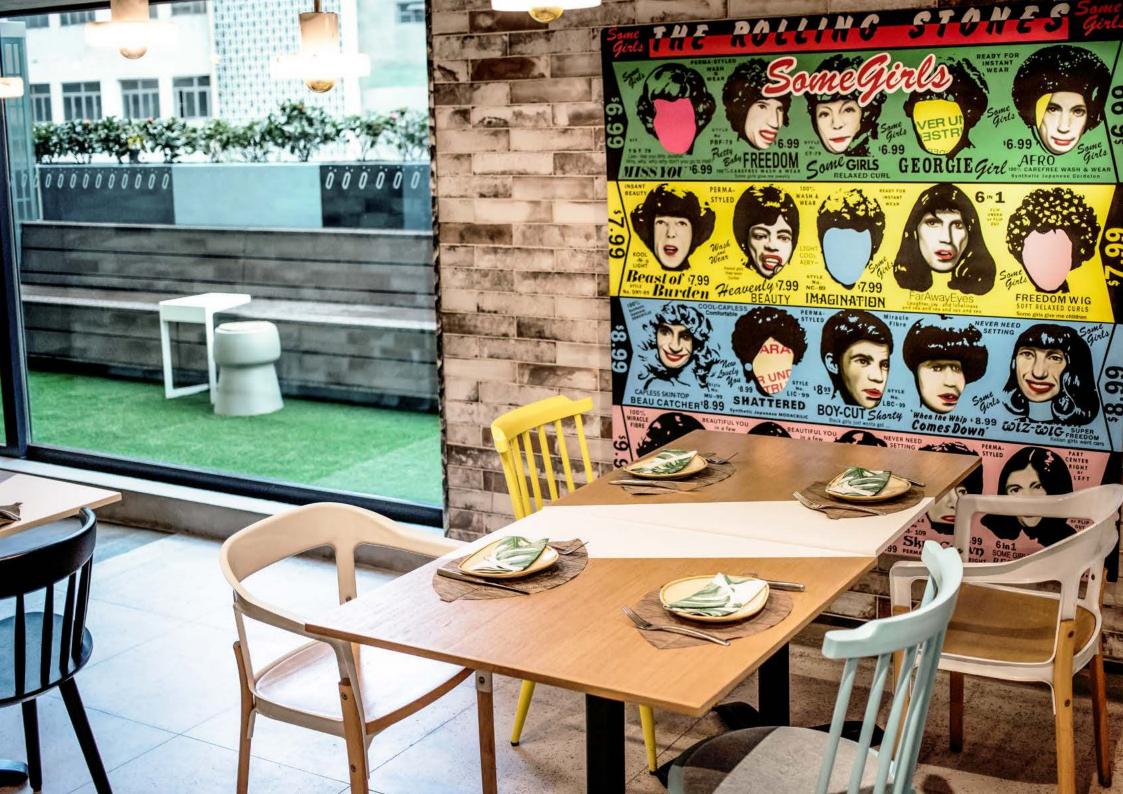

## CHEF'S TABLE & THE KORNER

INTIMATE SPACE AT THE CHEF'S KITCHEN FOR SPECIAL TASTINGS

### THE PERFECT SPACE FOR ...

- Romantic dinners
- Small group celebration dining
- Personalisation group dining
- Business lunches
- Cooking workshops
- Food tasting events

FLOORPLAN THE KORNER

**DIMENSIONS** 

TERRACE **14.6m<sup>2</sup> / 157ft<sup>2</sup>** INTERIOR **13.5m<sup>2</sup> / 145ft<sup>2</sup>** 

CAPACITY
INTERIOR 12 seats

FLOORPLAN KOMUNE LOUNGE

**DIMENSIONS** 116.7m<sup>2</sup> / 1256ft<sup>2</sup>