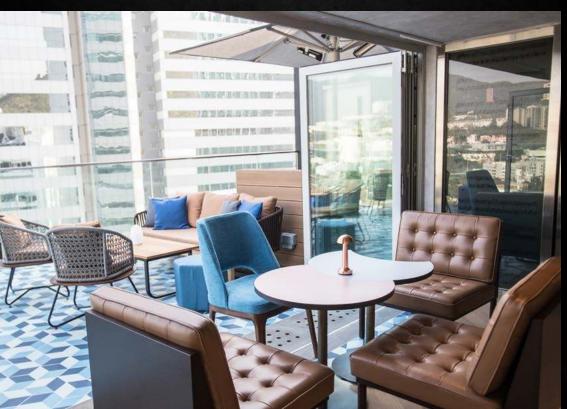

## KOMUNE

CONTEMPORARY LOCALE WITH AN ULTRA-STYLISH OUTDOOR TERRACE

### **DIMENSIONS**

TERRACE 116.7m<sup>2</sup> / 1256ft<sup>2</sup> INTERNAL 258m<sup>2</sup> / 2777ft<sup>2</sup>

### CAPACITY

DINING TABLES **56 seats** (indoor 46 + outdoor 10) CASUAL SEATING **28 seats** TOTAL **84 seats** 

MAXIMUM STANDING 120 PAX

- Romantic dinners
- Birthday parties
- Business lunches
- Team-building workshops
- Fashion presentation events
- Hangover-curing Sunday brunches
- ...ahhh you're spoiled for choices!!!