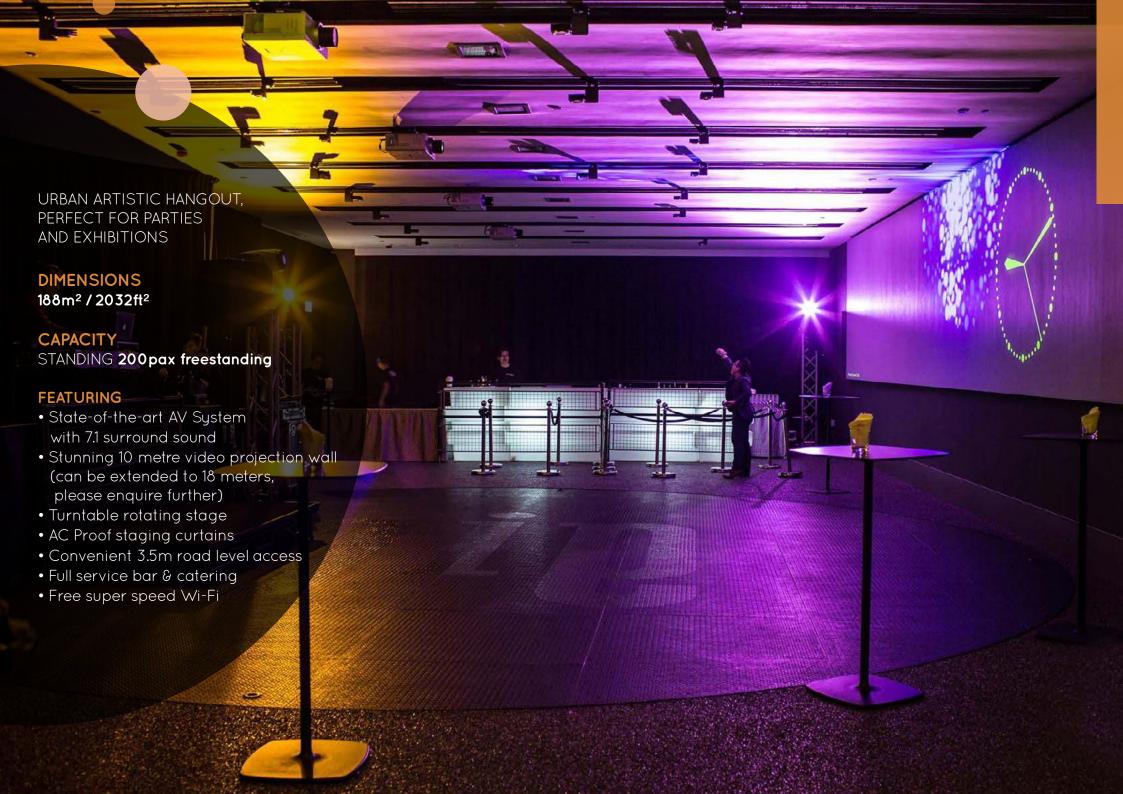

## 6.1.6

URBAN ARTISTIC HANGOUT,
PERFECT FOR PARTIES AND EXHIBITIONS

DIMENSIONS 188m² / 2032ft²

CAPACITY

STANDING 200 pax freestanding

### THE PERFECT SPACE FOR ...

- Music Concerts
- Fashion Shows
- Product launches
- Art Exhibitions
- Photo & Video shoots
- Film Screenings
- Aerial performance showcase
- Holiday / After parties
- Conferences & Seminars
- Health & Wellness Events
- Award Ceremonies