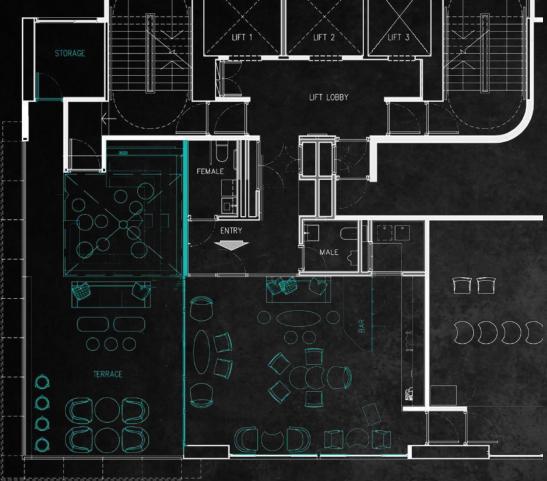

CITY PRIVATE TEERRACE INTERIOR 12 seats

MAXIMUM STANDING 20PAX

### THE PERFECT SPACE FOR ...

- Romantic dinners
- Small group celebration dining
- Personalisation group dining
- Business lunches
- Cooking workshops
- Food tasting events











FLOORPLAN THE KORNER

**DIMENSIONS** 

TERRACE **14.6m<sup>2</sup> / 157ft<sup>2</sup>** INTERIOR **13.5m<sup>2</sup> / 145ft<sup>2</sup>** 

CAPACITY
INTERIOR 12 seats









FLOORPLAN KOMUNE LOUNGE

**DIMENSIONS** 116.7m<sup>2</sup> / 1256ft<sup>2</sup>

CAPACITY

Kommunity Table 12 seats Casual seating 28 seats TOTAL 40 seats

MAXIMUM STANDING 60PAX









### THE PERFECT SPACE FOR ...

- Birthday parties
- Networking events
- Corporate seminars
- Board meetings
- Team-building workshops
- Product launches
- Intimate exhibitions









## FLOORPLAN ABOVE BY KOMUNE

(LOUNGE LAYOUT)

### **DIMENSIONS**

INDOOR **23.5m<sup>2</sup> / 253ft<sup>2</sup>** TERRACE **39.3m<sup>2</sup> / 423ft<sup>2</sup>** 

### CAPACITY

INDOOR **20** seats TERRACE **40** seats TOTAL **60** seats



## FLOORPLAN ABOVE BY KOMUNE

(MEETING LAYOUT)

### **DIMENSIONS**

INDOOR **23.5m<sup>2</sup> / 253ft<sup>2</sup>** TERRACE **39.3m<sup>2</sup> / 423ft<sup>2</sup>** 

### CAPACITY

INDOOR 18-20 seats (depend on setting) TERRACE 40 seats TOTAL 60 seats



### BEFORE WE DIG IN, WE DRINK UP!

B&F is the way we roll at Komune. Our beverage menu has been carefully crafted with the artistic touch of the Cocktail Professors. To get an 'A' in their school of mixology, the flavours must tell a story.





The soul of South American classics brought into