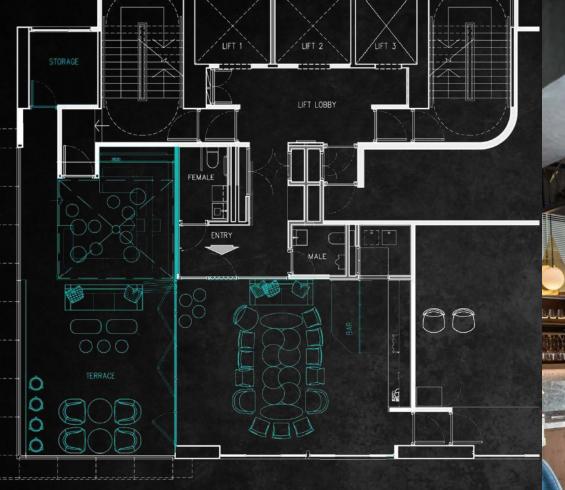

## FLOORPLAN KOMUNE

### **DIMENSIONS**

TERRACE 116.7m<sup>2</sup> / 1256ft<sup>2</sup> INTERNAL 258m<sup>2</sup> / 2777ft<sup>2</sup>

### CAPACITY

DINING TABLES **56 seats** (indoor 46 + outdoor 10) CASUAL SEATING **28 seats** TOTAL **84 seats** 

MAXIMUM STANDING 120 PAX

- Romantic dinners
- Birthday parties
- Business lunches
- Team-building workshops
- Fashion presentation events
- Hangover-curing Sunday brunches
- ...ahhh you're spoiled for choices!!!