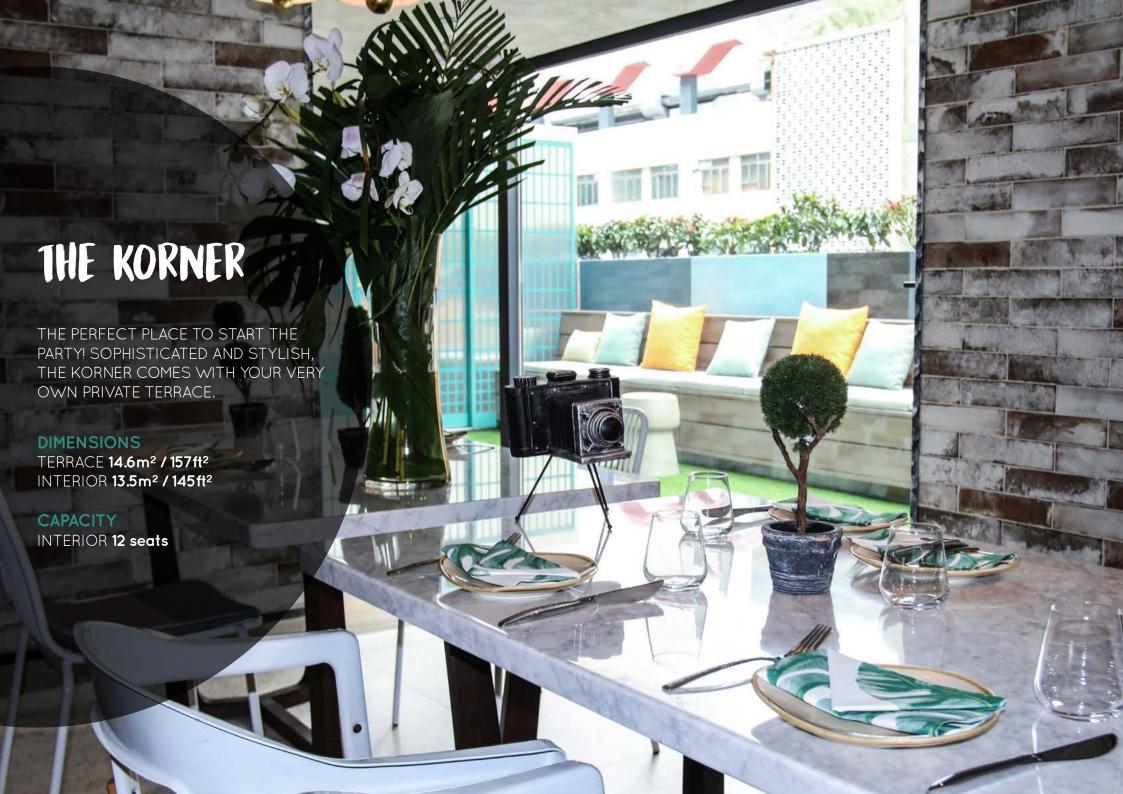

## CHEF'S TABLE & THE KORNER

INTIMATE SPACE AT THE CHEF'S KITCHEN FOR SPECIAL TASTINGS

### THE PERFECT SPACE FOR ...

- Romantic dinners
- Small group celebration dining
- Personalisation group dining
- Business lunches
- Cooking workshops
- Food tasting events

FLOORPLAN THE KORNER

**DIMENSIONS** 

TERRACE **14.6m<sup>2</sup> / 157ft<sup>2</sup>** INTERIOR **13.5m<sup>2</sup> / 145ft<sup>2</sup>** 

CAPACITY
INTERIOR 12 seats

FLOORPLAN KOMUNE LOUNGE

**DIMENSIONS** 116.7m<sup>2</sup> / 1256ft<sup>2</sup>