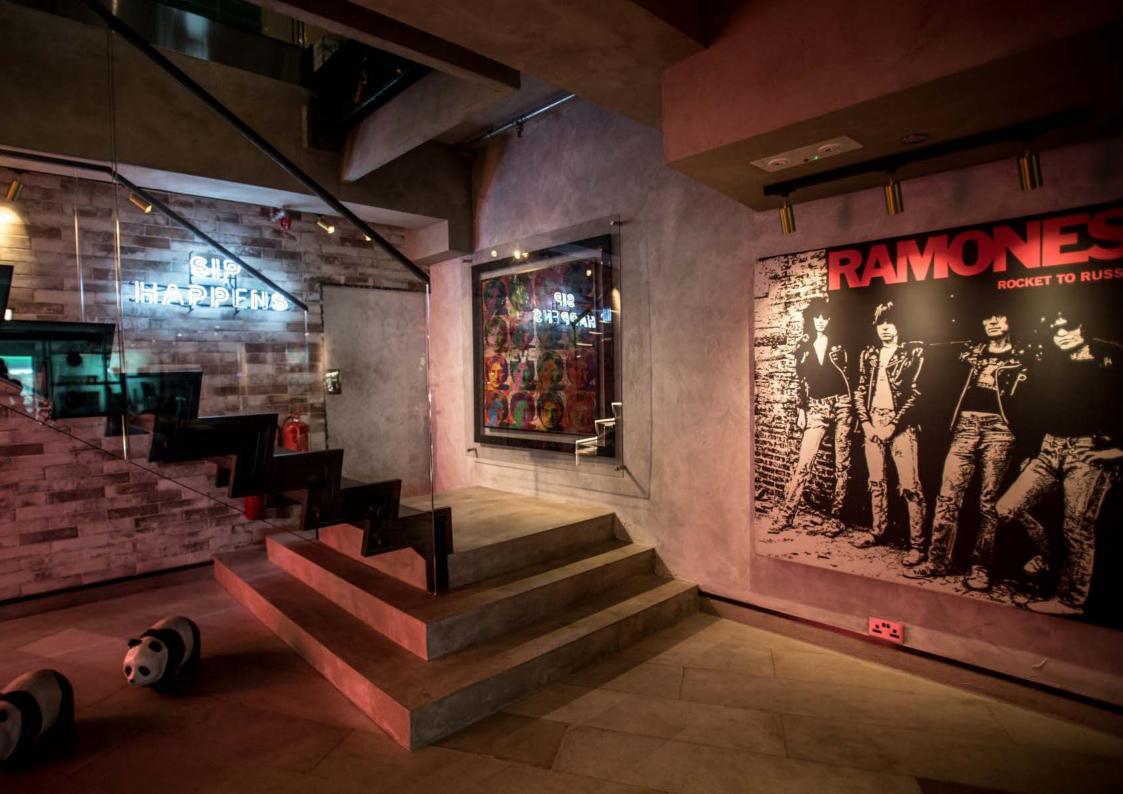

ngs
- Aerial performance showcase
- Holiday / After parties
- Conferences & Seminars
- Health & Wellness Events
- Award Ceremonies

... AND MUCH MORE!









FLOORPLAN B.I.G **DIMENSIONS** 

26m<sup>2</sup> / 280ft<sup>2</sup>

CAPACITY 8 seats



CREATIVE SPACE FOR BRAINSTORMS, THINK TANKS, AND OFF-SITES

### **EQUIPMENT**

- Wireless projection
- Bose 5.1 surround sound system
- Flip chart and stationery
- Apple TV
- Cable TV
- Refreshment station
- Blu-Ray DVD player
- Complimentary WiFi
- Free minibar
- Glassboard with markers
- Xbox and games

### THE PERFECT SPACE FOR ...

- Think tank sessions
- Business presentations
- Makeup / Changing room
- Training sessions
- Executive interviews
- Exam Room
- Team-building workshops
- Movie screening
- Product demonstrations
- Focus groups