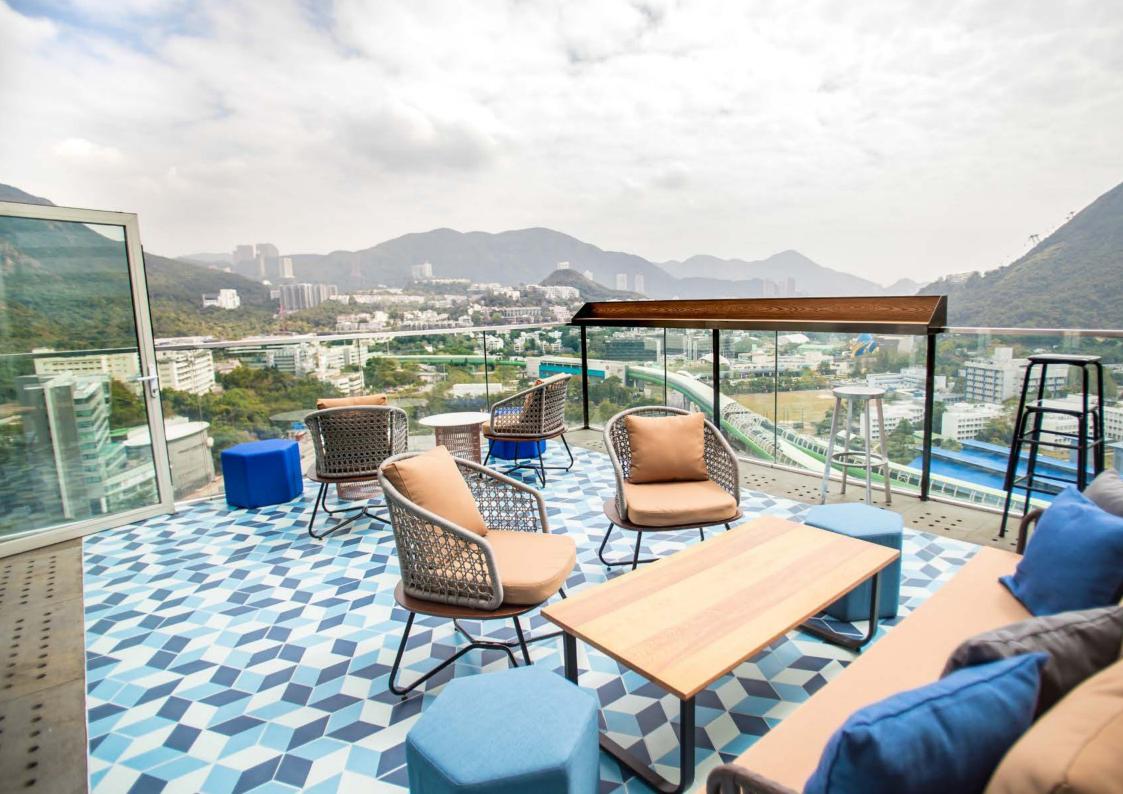

entation events
- Hangover-curing Sunday brunches
- ...ahhh you're spoiled for choices!!!









**FLOORPLAN** CHEF'S **TABLE**  **DIMENSIONS** 

8.2m<sup>2</sup> / 88ft<sup>2</sup>

CAPACITY PRIVATE TEERRACE INTERIOR 12 seats

MAXIMUM STANDING 20PAX

### THE PERFECT SPACE FOR ...

- Romantic dinners
- Small group celebration dining
- Personalisation group dining
- Business lunches
- Cooking workshops
- Food tasting events











FLOORPLAN THE KORNER

**DIMENSIONS** 

TERRACE **14.6m<sup>2</sup> / 157ft<sup>2</sup>** INTERIOR **13.5m<sup>2</sup> / 145ft<sup>2</sup>** 

CAPACITY
INTERIOR 12 seats









FLOORPLAN KOMUNE LOUNGE

**DIMENSIONS** 116.7m<sup>2</sup> / 1256ft<sup>2</sup>

CAPACITY

Kommunity Table 12 seats Casual seating 28 seats TOTAL 40 seats

MAXIMUM STANDING 60PAX









### THE PERFECT SPACE FOR ...

- Birthday parties
- Networking events
- Corporate seminars
- Board meetings
- Team-building workshops
- Product launches
- Intimate exhibitions









## FLOORPLAN ABOVE BY KOMUNE

(LOUNGE LAYOUT)

### **DIMENSIONS**

INDOOR **23.5m<sup>2</sup> / 253ft<sup>2</sup>** TERRACE **39.3m<sup>2</sup> / 423ft<sup>2</sup>** 

### CAPACITY

INDOOR **20** seats TERRACE **40** seats TOTAL **60** seats



## FLOORPLAN ABOVE BY KOMUNE

(MEETING LAYOUT)

### **DIMENSIONS**

INDOOR **23.5m<sup>2</sup> / 253ft<sup>2</sup>** TERRACE **39.3m<sup>2</sup> / 423ft<sup>2</sup>** 

### CAPACITY

INDOOR 18-20 seats (depend on setting) TERRACE 40 seats TOTAL 60 seats



### BEFORE WE DIG IN, WE DRINK UP!

B&F is the way we roll at Komune. Our beverage menu has been carefully