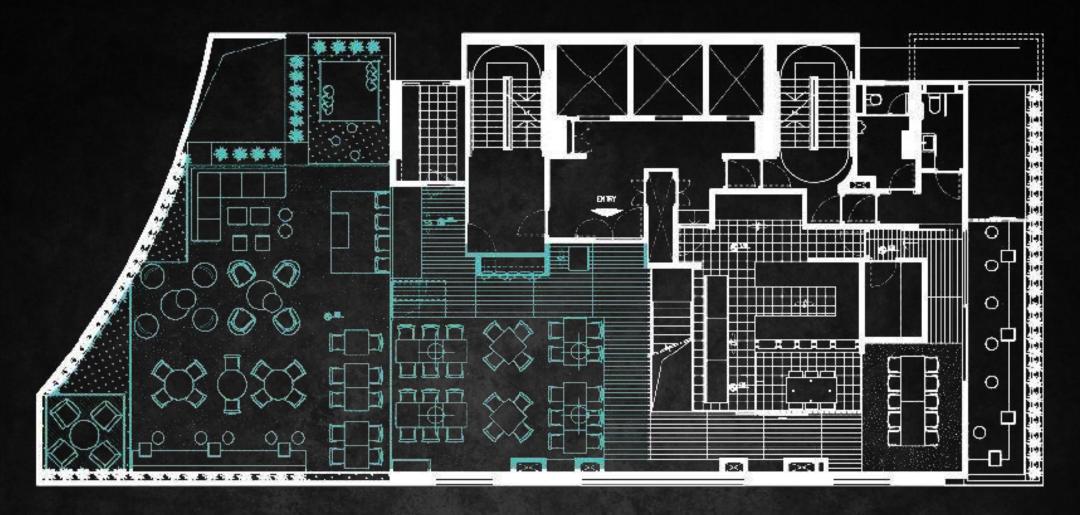

## KOMUNE

CONTEMPORARY LOCALE WITH AN ULTRA-STYLISH OUTDOOR TERRACE

## KOMUNE LOUNGE

A RELAXED BUT VERSATILE SOCIAL SPACE, PERFECT FOR CASUAL GET TOGETHERS

## ABOVE BY KOMUNE

PARTY VENUE WITH 360° SWEEPING VIEWS
OF THE SOUTHSIDE

## CHEF'S TABLE & THE KORNER

INTIMATE SPACE AT THE CHEF'S KITCHEN FOR SPECIAL TASTINGS

## 6.1.6

URBAN ARTISTIC HANGOUT,
PERFECT FOR PARTIES AND EXHIBITIONS

## B.1.6

CREATIVE SPACE FOR BRAINSTORMS, THINK TANKS, AND OFF-SITES

## HONG KONGS MOSI EVENTEIN CONCEC







## FLOORPLAN KOMUNE

### **DIMENSIONS**

TERRACE 116.7m<sup>2</sup> / 1256ft<sup>2</sup> INTERNAL 258m<sup>2</sup> / 2777ft<sup>2</sup>

### CAPACITY

DINING TABLES **56 seats** (indoor 46 + outdoor 10) CASUAL SEATING **28 seats** TOTAL **84 seats** 

MAXIMUM STANDING 120 PAX



- Romantic dinners
- Birthday parties
- Business lunches
- Team-building workshops
- Fashion presentation events
- Hangover-curing Sunday brunches
- ...ahhh you're spoiled for choices!!!









**FLOORPLAN** CHEF'S **TABLE**  **DIMENSIONS** 

8.2m<sup>2</sup> / 88ft<sup>2</sup>

CAPACITY PRIVATE TEERRACE INTERIOR 12 seats

MAXIMUM STANDING 20PAX

### THE PERFECT SPACE FOR ...

- Romantic dinners
- Small group celebration dining
- Personalisation group dining
- Business lunches
- Cooking workshops
- Food tasting