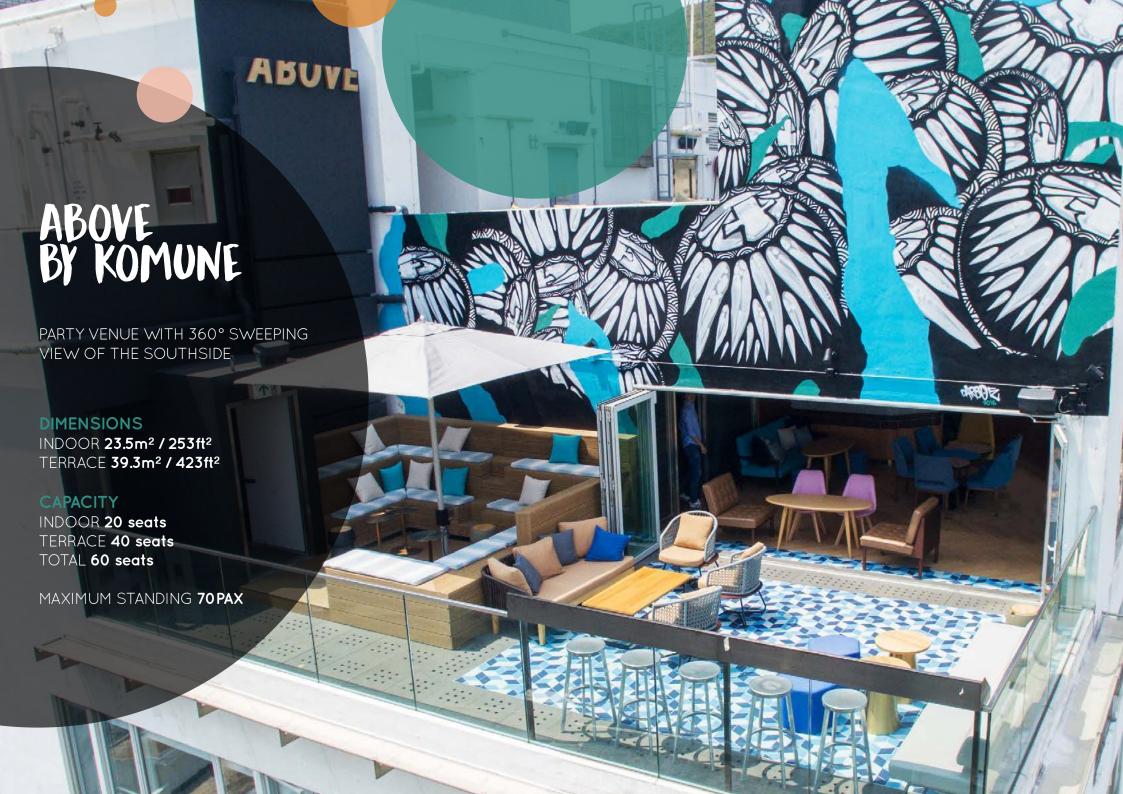

## ABOVE BY KOMUNE

PARTY VENUE WITH 360° SWEEPING VIEWS
OF THE SOUTHSIDE

### **DIMENSIONS**

INDOOR **23.5m<sup>2</sup> / 253ft<sup>2</sup>** TERRACE **39.3m<sup>2</sup> / 423ft<sup>2</sup>** 

### CAPACITY

INDOOR **20** seats TERRACE **40** seats TOTAL **60** seats