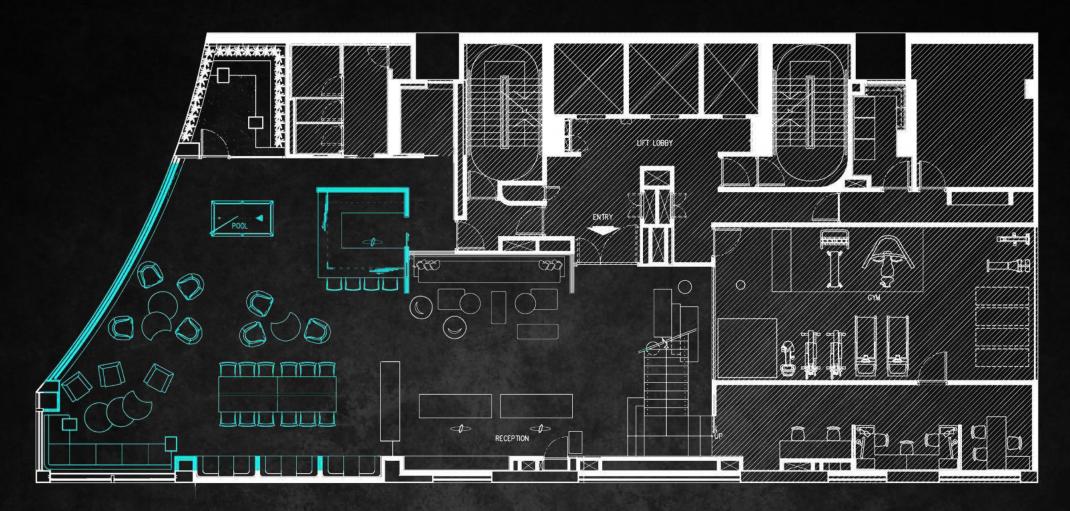

tdoor 10) CASUAL SEATING **28 seats** TOTAL **84 seats** 

MAXIMUM STANDING 120 PAX



- Romantic dinners
- Birthday parties
- Business lunches
- Team-building workshops
- Fashion presentation events
- Hangover-curing Sunday brunches
- ...ahhh you're spoiled for choices!!!









**FLOORPLAN** CHEF'S **TABLE**  **DIMENSIONS** 

8.2m<sup>2</sup> / 88ft<sup>2</sup>

CAPACITY PRIVATE TEERRACE INTERIOR 12 seats

MAXIMUM STANDING 20PAX

### THE PERFECT SPACE FOR ...

- Romantic dinners
- Small group celebration dining
- Personalisation group dining
- Business lunches
- Cooking workshops
- Food tasting events











FLOORPLAN THE KORNER

**DIMENSIONS** 

TERRACE **14.6m<sup>2</sup> / 157ft<sup>2</sup>** INTERIOR **13.5m<sup>2</sup> / 145ft<sup>2</sup>** 

CAPACITY
INTERIOR 12 seats









FLOORPLAN KOMUNE LOUNGE

**DIMENSIONS** 116.7m<sup>2</sup> / 1256ft<sup>2</sup>

CAPACITY

Kommunity Table 12 seats Casual seating 28 seats TOTAL 40 seats

MAXIMUM STANDING 60PAX









### THE PERFECT SPACE FOR ...

- Birthday parties
- Networking events
- Corporate seminars
- Board meetings
- Team-building workshops
- Product launches
- Intimate exhibitions









## FLOORPLAN ABOVE BY KOMUNE

(LOUNGE LAYOUT)

### **DIMENSIONS**

INDOOR **23.5m<sup>2</sup> / 253ft<sup>2</sup>** TERRACE **39.3m<sup>2</sup> / 423ft<sup>2</sup>** 

### CAPACITY

INDOOR **20** seats TERRACE **40** seats TOTAL **60** seats



## FLOORPLAN ABOVE BY KOMUNE

(MEETING LAYOUT)

### **DIMENSIONS**

INDOOR **23.5m<sup>2</sup> / 253ft<sup>2</sup>** TERRACE **39.3m<sup>2</sup> / 423ft<sup>2</sup>** 

### CAPACIT