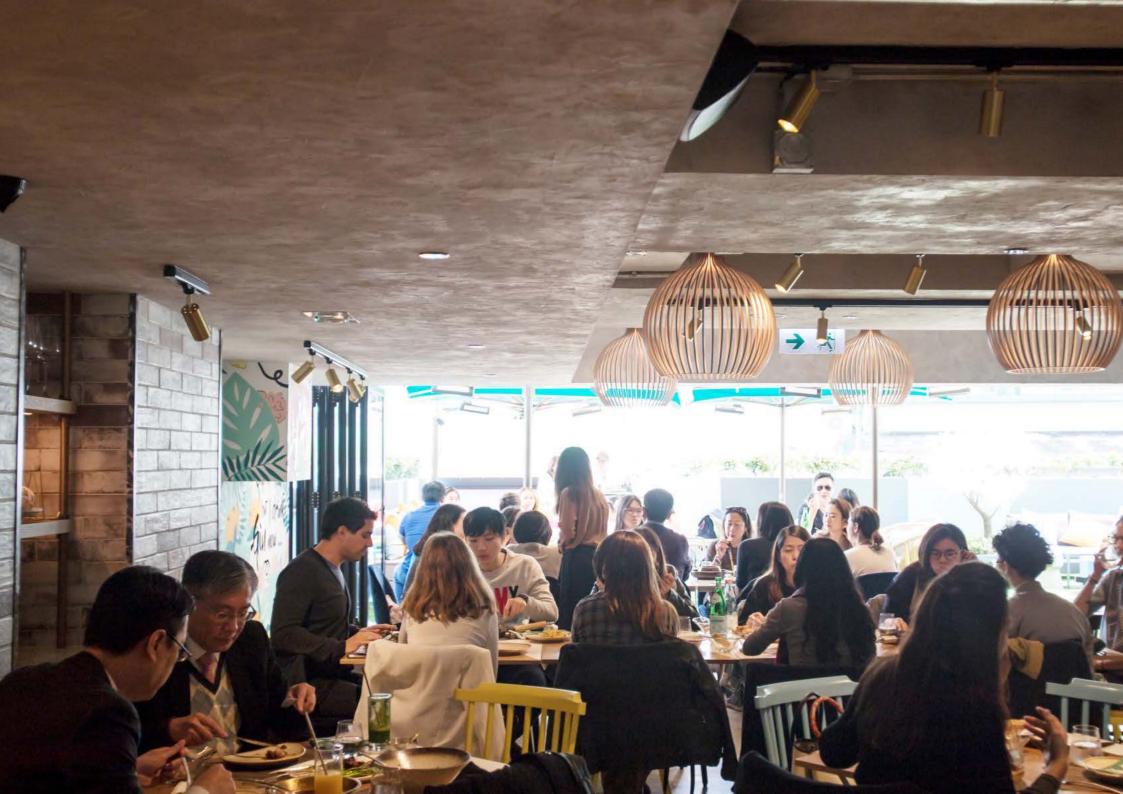

## KOMUNE

CONTEMPORARY LOCALE WITH AN ULTRA-STYLISH OUTDOOR TERRACE

### CAPACITY

DINING TABLES **56 seats** (indoor 46 + outdoor 10) CASUAL SEATING **28 seats** TOTAL **84 seats** 

MAXIMUM STANDING 120 PAX

- Romantic dinners
- Birthday parties
- Business lunches
- Team-building workshops
- Fashion presentation events
- Hangover-curing Sunday brunches
- ...ahhh you're spoiled for choices!!!