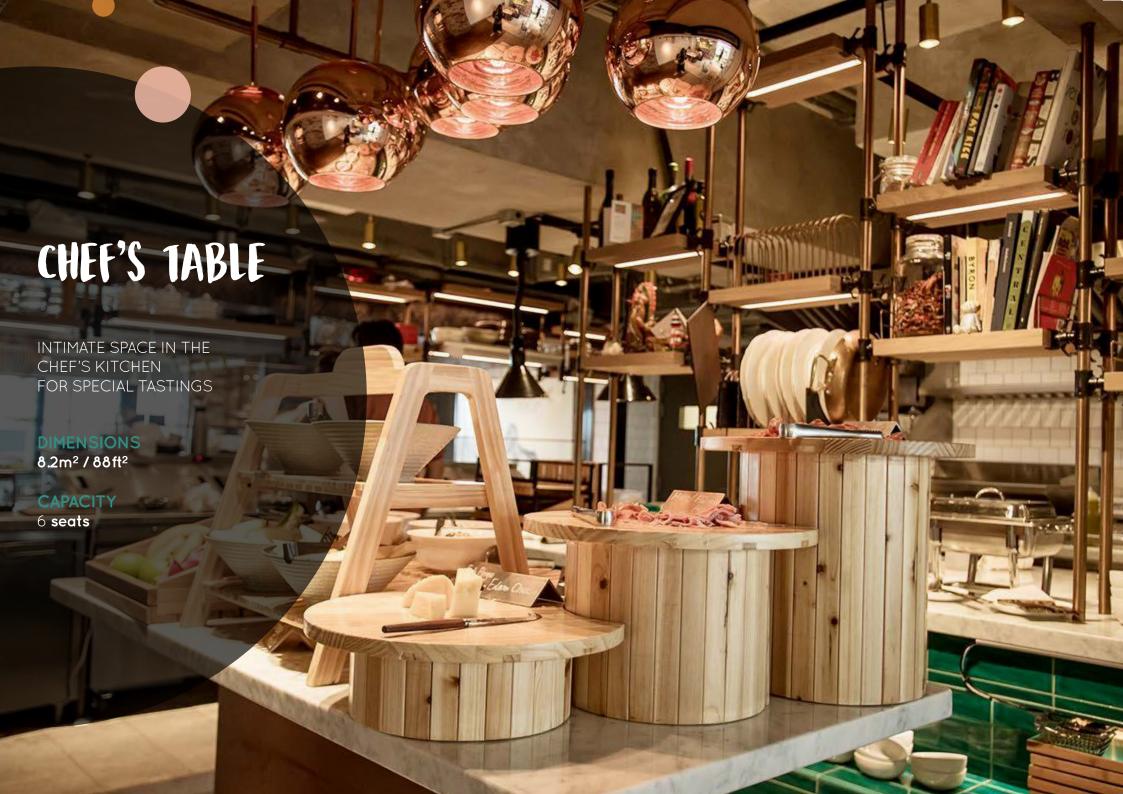

## CHEF'S TABLE & THE KORNER

INTIMATE SPACE AT THE CHEF'S KITCHEN FOR SPECIAL TASTINGS

**FLOORPLAN** CHEF'S **TABLE**  **DIMENSIONS** 

8.2m<sup>2</sup> / 88ft<sup>2</sup>

CAPACITY PRIVATE TEERRACE INTERIOR 12 seats

MAXIMUM STANDING 20PAX

### THE PERFECT SPACE FOR ...

- Romantic dinners
- Small group celebration dining
- Personalisation group dining
- Business lunches
- Cooking workshops
- Food tasting events

FLOORPLAN THE KORNER

**DIMENSIONS** 