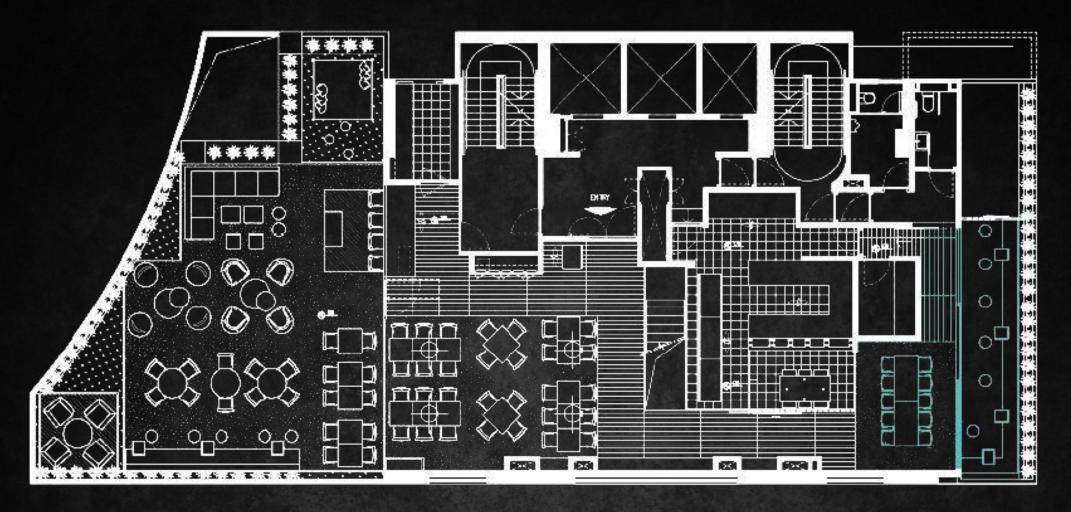

MUNE

### **DIMENSIONS**

TERRACE 116.7m<sup>2</sup> / 1256ft<sup>2</sup> INTERNAL 258m<sup>2</sup> / 2777ft<sup>2</sup>

### CAPACITY

DINING TABLES **56 seats** (indoor 46 + outdoor 10) CASUAL SEATING **28 seats** TOTAL **84 seats** 

MAXIMUM STANDING 120 PAX



- Romantic dinners
- Birthday parties
- Business lunches
- Team-building workshops
- Fashion presentation events
- Hangover-curing Sunday brunches
- ...ahhh you're spoiled for choices!!!









**FLOORPLAN** CHEF'S **TABLE**  **DIMENSIONS** 

8.2m<sup>2</sup> / 88ft<sup>2</sup>

CAPACITY PRIVATE TEERRACE INTERIOR 12 seats

MAXIMUM STANDING 20PAX

### THE PERFECT SPACE FOR ...

- Romantic dinners
- Small group celebration dining
- Personalisation group dining
- Business lunches
- Cooking workshops
- Food tasting events











FLOORPLAN THE KORNER

**DIMENSIONS** 

TERRACE **14.6m<sup>2</sup> / 157ft<sup>2</sup>** INTERIOR **13.5m<sup>2</sup> / 145ft<sup>2</sup>** 

CAPACITY
INTERIOR 12 seats









FLOORPLAN KOMUNE LOUNGE

**DIMENSIONS** 116.7m<sup>2</sup> / 1256ft<sup>2</sup>

CAPACITY

Kommunity Table 12 seats Casual seating 28 seats TOTAL 40 seats

MAXIMUM STANDING 60PAX









### THE PERFECT SPACE FOR ...

- Birthday parties
- Networking events
- Corporate seminars
- Board meetings
- Team-building workshops
- Product launches
- Intimate exhibitions









## FLOORPLAN ABOVE BY KOMUNE

(LOUNGE LAYOUT)

### **DIMENSIONS**

INDOOR **23.5m<sup>2</sup> / 253ft<sup>2</sup>** TERRACE **39.3m<sup>2</sup> / 423ft<sup>2</sup>** 

### CAPACITY

INDOOR **20** seats TERRACE **40** seats TOTAL **60** seats



##