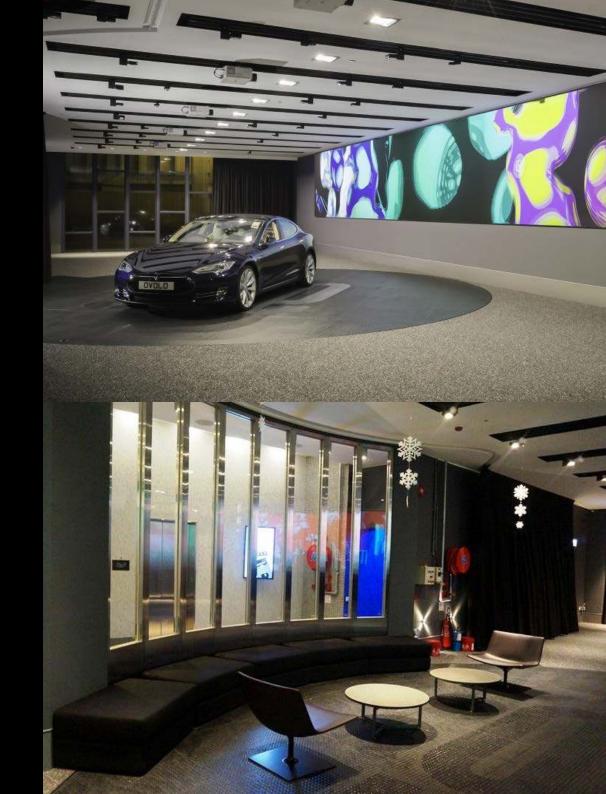

## 6.1.6

URBAN ARTISTIC HANGOUT,
PERFECT FOR PARTIES AND EXHIBITIONS

DIMENSIONS 188m² / 2032ft²

CAPACITY

STANDING 200 pax freestanding