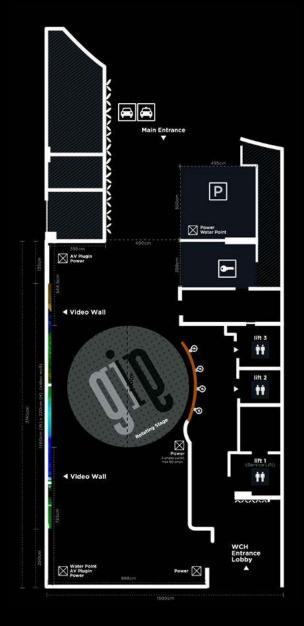

6 CANAPÉS SELECTION

8 CANAPÉS SELECTION

10 CANAPÉS SELECTION

ORDER PER DOZEN

### **COLD ITEMS**

Wagyu beef tartar Korean style Homemade guacamole with tortilla Hamachi Tiradito served in Peruvian style Rainbow taco





Pork neck taco with pineapple chutney

Russian filo tart

Homemade babaganush with pita bread



### **HOT ITEMS**

Creamy oxtail & truffle croquettes Crab churros



Chicken thigh with green olive puree

Slow cooked short ribs Sichuan style



Chorizo and manchego sliders









### **FLATBREAD**

Iberico flatbread Veggie flatbread Pesto flatbread Chorizo flatbread



### SWEET ITEMS

Churros

Crispy strawberry Spicy chocolate tart

Lemon tart

Mini cheesecake

Catalan cream with passion fruit











**CONTACT US FOR MORE DETAILS** TO SPICE UP YOUR EVENT







FLOORPLAN G.I.G

DIMENSIONS 188m² / 2032ft²

CAPACITY

STANDING 200 pax freestanding



### THE PERFECT SPACE FOR ...

- Music Concerts
- Fashion Shows
- Product launches
- Art Exhibitions
- Photo & Video shoots
- Film Screenings
- Aerial performance showcase
- Holiday / After parties
- Conferences & Seminars
- Health & Wellness Events
- Award Ceremonies

... AND MUCH MORE!









FLOORPLAN B.I.G **DIMENSIONS** 

26m<sup>2</sup> / 280ft<sup>2</sup>

CAPACITY 8 seats



CREATIVE SPACE FOR BRAINSTORMS, THINK TANKS, AND OFF-SITES

### **EQUIPMENT**

- Wireless projection
- Bose 5.1 surround sound system
- Flip chart and stationery
- Apple TV
- Cable TV
- Refreshment station
- Blu-Ray DVD player
- Complimentary WiFi
- Free minibar
- Glassboard with markers
- Xbox and games

### THE PERFECT