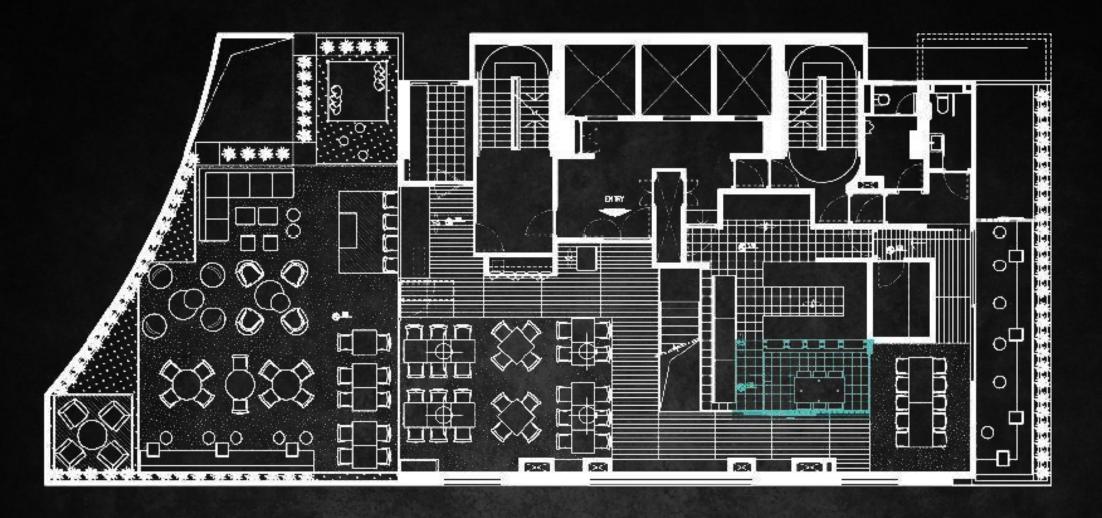

ARTY VENUE WITH 360° SWEEPING VIEWS
OF THE SOUTHSIDE

## CHEF'S TABLE & THE KORNER

INTIMATE SPACE AT THE CHEF'S KITCHEN FOR SPECIAL TASTINGS

## 6.1.6

URBAN ARTISTIC HANGOUT,
PERFECT FOR PARTIES AND EXHIBITIONS

## B.1.6

CREATIVE SPACE FOR BRAINSTORMS, THINK TANKS, AND OFF-SITES

## HONG KONGS MOSI EVENTEIN CONCEC







## FLOORPLAN KOMUNE

### **DIMENSIONS**

TERRACE 116.7m<sup>2</sup> / 1256ft<sup>2</sup> INTERNAL 258m<sup>2</sup> / 2777ft<sup>2</sup>

### CAPACITY

DINING TABLES **56 seats** (indoor 46 + outdoor 10) CASUAL SEATING **28 seats** TOTAL **84 seats** 

MAXIMUM STANDING 120 PAX



- Romantic dinners
- Birthday parties
- Business lunches
- Team-building workshops
- Fashion presentation events
- Hangover-curing Sunday brunches
- ...ahhh you're spoiled for choices!!!









**FLOORPLAN** CHEF'S **TABLE**  **DIMENSIONS** 

8.2m<sup>2</sup> / 88ft<sup>2</sup>

CAPACITY PRIVATE TEERRACE INTERIOR 12 seats

MAXIMUM STANDING 20PAX

### THE PERFECT SPACE FOR ...

- Romantic dinners
- Small group celebration dining
- Personalisation group dining
- Business lunches
- Cooking workshops
- Food tasting events











FLOORPLAN THE KORNER

**DIMENSIONS** 

TERRACE **14.6m<sup>2</sup> / 157ft<sup>2</sup>** INTERIOR **13.5m<sup>2</sup> / 145ft<sup>2</sup>** 

CAPACITY
INTERIOR 12 seats









FLOORPLAN KOMUNE LOUNGE

**DIMENSIONS** 116.7m<sup>2</sup> / 1256ft<sup>2</sup>

CAPACITY

Kommunity Table 12 seats Casual seating 28 seats TOTAL 40 seats

MAXIMUM STANDING 60PAX









### THE PERFECT SPACE FOR ...

- Birthday parties
- Networking events
- Corporate seminars