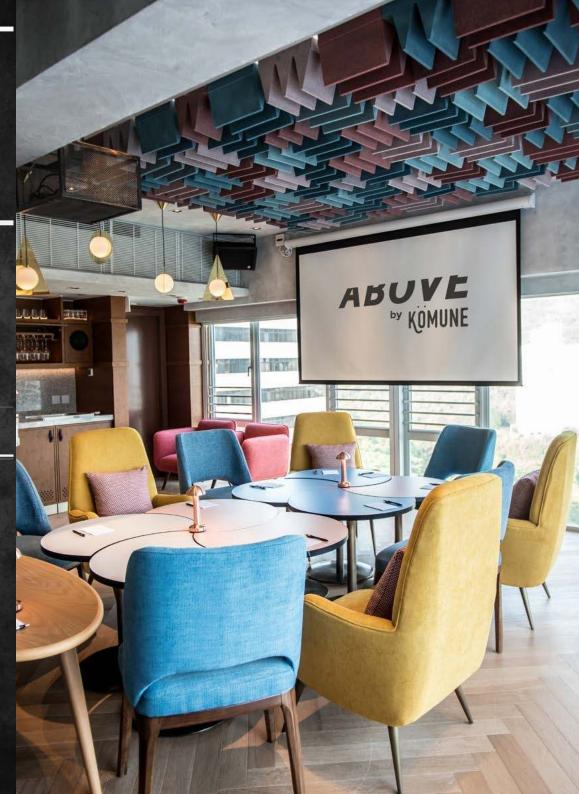

## ABOVE BY KOMUNE

PARTY VENUE WITH 360° SWEEPING VIEWS
OF THE SOUTHSIDE

## FLOORPLAN ABOVE BY KOMUNE

(LOUNGE LAYOUT)

### **DIMENSIONS**

INDOOR **23.5m<sup>2</sup> / 253ft<sup>2</sup>** TERRACE **39.3m<sup>2</sup> / 423ft<sup>2</sup>** 

### CAPACITY

INDOOR **20** seats TERRACE **40** seats TOTAL **60** seats