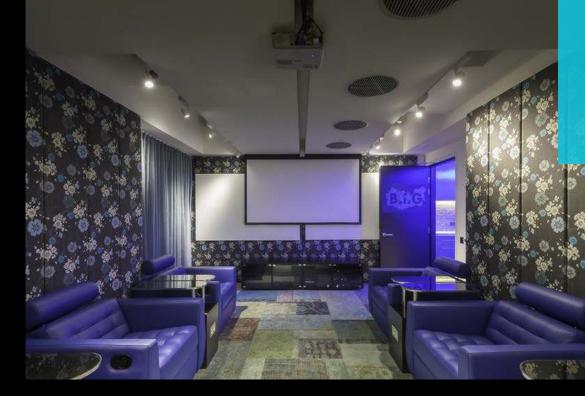

## B.1.6

CREATIVE SPACE FOR BRAINSTORMS, THINK TANKS, AND OFF-SITES

... AND MUCH MORE!

FLOORPLAN B.I.G **DIMENSIONS** 

26m<sup>2</sup> / 280ft<sup>2</sup>

CAPACITY 8 seats

CREATIVE SPACE FOR BRAINSTORMS, THINK TANKS, AND OFF-SITES

### **EQUIPMENT**

- Wireless projection
- Bose 5.1 surround sound system
- Flip chart and stationery
- Apple TV
- Cable TV
- Refreshment station
- Blu-Ray DVD player
- Complimentary WiFi
- Free minibar
- Glassboard with markers
- Xbox and games