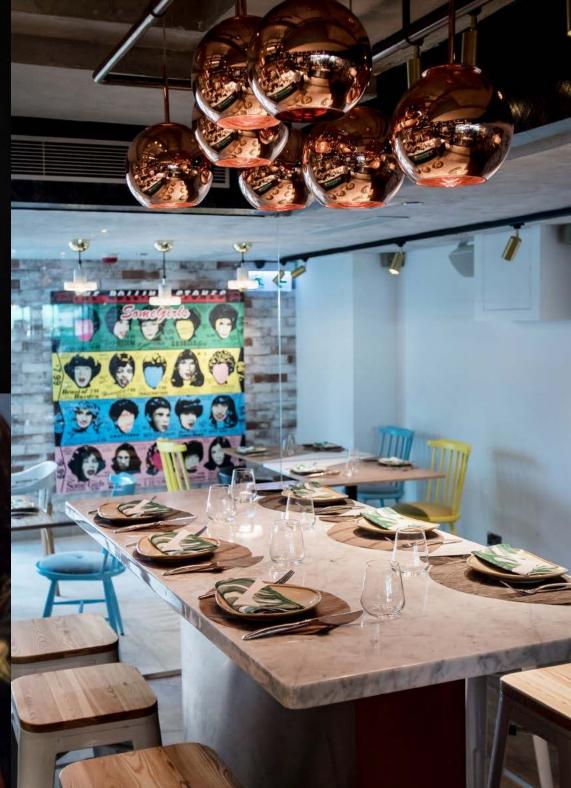

## KOMUNE

CONTEMPORARY LOCALE WITH AN ULTRA-STYLISH OUTDOOR TERRACE

### **DIMENSIONS**

TERRACE 116.7m<sup>2</sup> / 1256ft<sup>2</sup> INTERNAL 258m<sup>2</sup> / 2777ft<sup>2</sup>

### CAPACITY

DINING TABLES **56 seats** (indoor 46 + outdoor 10) CASUAL SEATING **28 seats** TOTAL **84 seats** 

MAXIMUM STANDING 120 PAX

- Romantic dinners
- Birthday parties
- Business lunches
- Team-building workshops
- Fashion presentation events
- Hangover-curing Sunday brunches
- ...ahhh you're spoiled for choices!!!