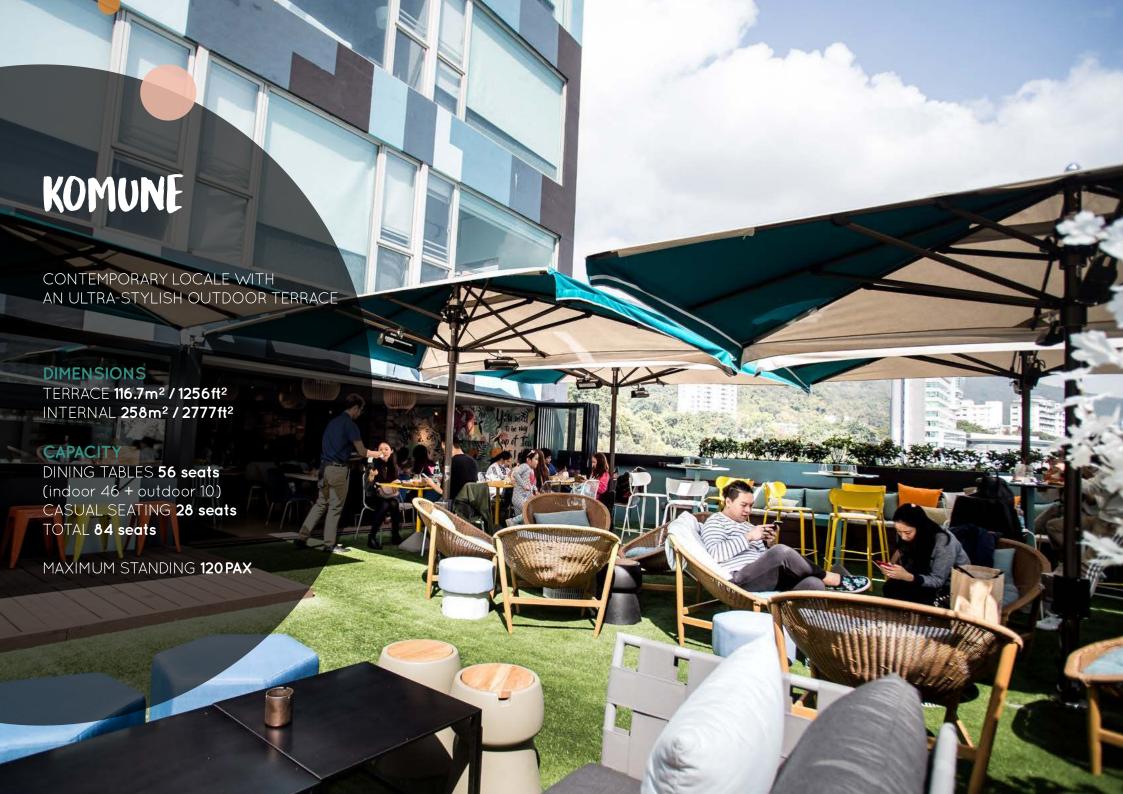

## KOMUNE

CONTEMPORARY LOCALE WITH AN ULTRA-STYLISH OUTDOOR TERRACE

### **DIMENSIONS**

TERRACE 116.7m<sup>2</sup> / 1256ft<sup>2</sup> INTERNAL 258m<sup>2</sup> / 2777ft<sup>2</sup>

### CAPACITY

DINING TABLES **56 seats** (indoor 46 + outdoor 10) CASUAL SEATING **28 seats** TOTAL **84 seats** 

MAXIMUM STANDING 120 PAX

- Romantic dinners
- Birthday parties
- Business lunches
- Team-building workshops
- Fashion presentation events
- Hangover-curing Sunday brunches
- ...ahhh you're spoiled for choices!!!