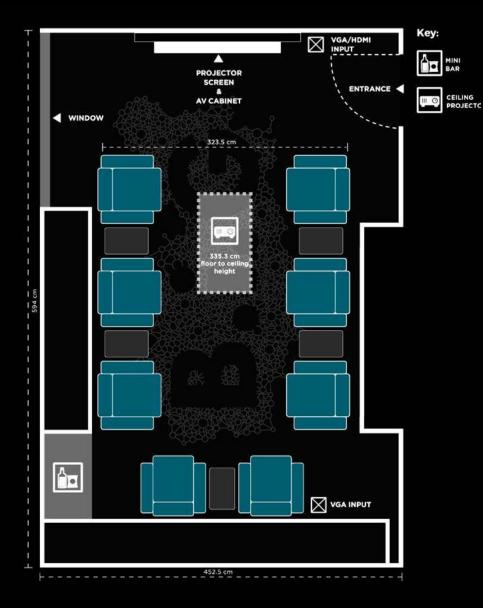

... AND MUCH MORE!

FLOORPLAN B.I.G **DIMENSIONS** 

26m<sup>2</sup> / 280ft<sup>2</sup>

CAPACITY 8 seats

CREATIVE SPACE FOR BRAINSTORMS, THINK TANKS, AND OFF-SITES

### **EQUIPMENT**

- Wireless projection
- Bose 5.1 surround sound system
- Flip chart and stationery
- Apple TV
- Cable TV
- Refreshment station
- Blu-Ray DVD player
- Complimentary WiFi
- Free minibar
- Glassboard with markers
- Xbox and games