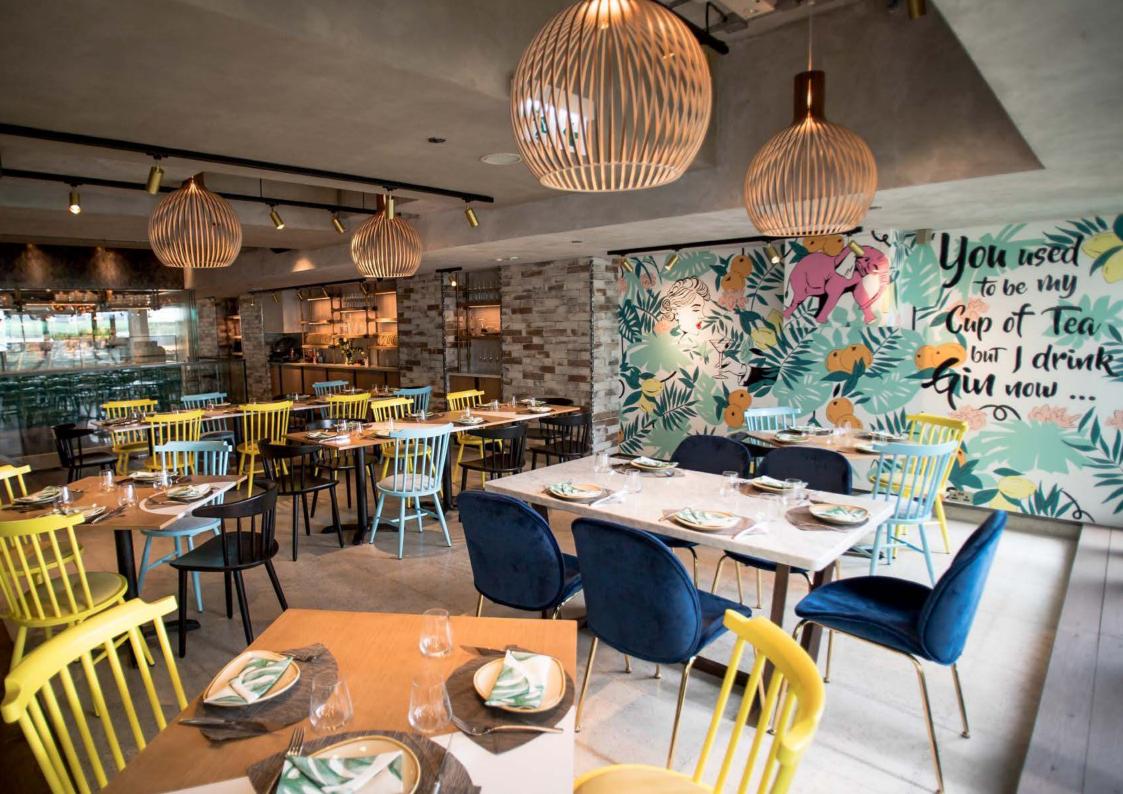

## KOMUNE

CONTEMPORARY LOCALE WITH AN ULTRA-STYLISH OUTDOOR TERRACE

## KOMUNE LOUNGE

A RELAXED BUT VERSATILE SOCIAL SPACE, PERFECT FOR CASUAL GET TOGETHERS

## ABOVE BY KOMUNE

PARTY VENUE WITH 360° SWEEPING VIEWS
OF THE SOUTHSIDE

## CHEF'S TABLE & THE KORNER

INTIMATE SPACE AT THE CHEF'S KITCHEN FOR SPECIAL TASTINGS

## 6.1.6

URBAN ARTISTIC HANGOUT,
PERFECT FOR PARTIES AND EXHIBITIONS

## B.1.6

CREATIVE SPACE FOR BRAINSTORMS, THINK TANKS, AND OFF-SITES

## HONG KONGS MOSI EVENTEIN CONCEC







## FLOORPLAN KOMUNE

### **DIMENSIONS**

TERRACE 116.7m<sup>2</sup> / 1256ft<sup>2</sup> INTERNAL 258m<sup>2</sup> / 2777ft<sup>2</sup>

### CAPACITY

DINING TABLES **56 seats** (indoor 46 + outdoor 10) CASUAL SEATING **28 seats** TOTAL **84 seats** 

MAXIMUM STANDING 120 PAX



- Romantic dinners
- Birthday parties
- Business lunches
- Team-building workshops
- Fashion presentation events
- Hangover-curing Sunday brunches
- ...ahhh you're spoiled for choices!!!









**FLOORPLAN** CHEF'S **TABLE**  **DIMENSIONS** 

8.2m<sup>2</sup> / 88ft<sup>2</sup>

CAPACITY PRIVATE TEERRACE INTERIOR 12 seats

MAXIMUM STANDING 20PAX

### THE PERFECT SPACE FOR ...

- Romantic dinners
- Small group celebration dining
- Personalisation group dining
- Business lunches
- Cooking workshops
- Food tas