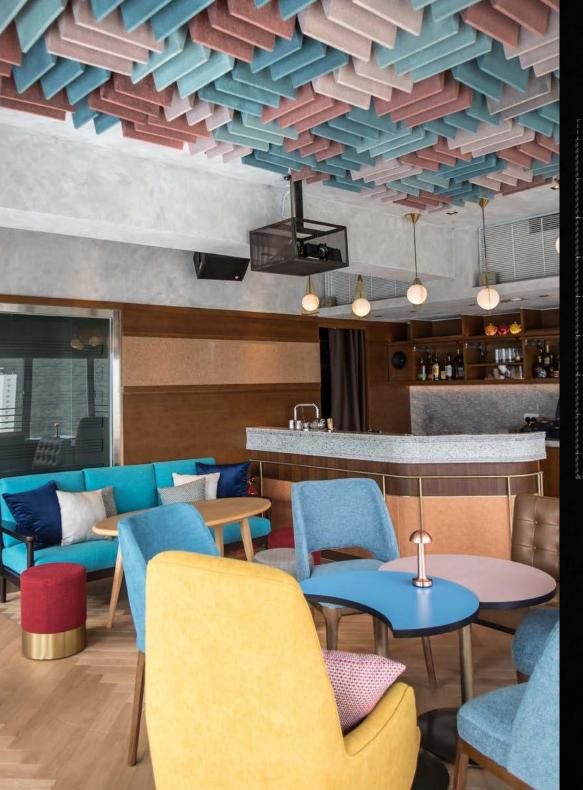

## KOMUNE LOUNGE

A RELAXED BUT VERSATILE SOCIAL SPACE, PERFECT FOR CASUAL GET TOGETHERS

TERRACE **14.6m<sup>2</sup> / 157ft<sup>2</sup>** INTERIOR **13.5m<sup>2</sup> / 145ft<sup>2</sup>** 

CAPACITY
INTERIOR 12 seats

FLOORPLAN KOMUNE LOUNGE

**DIMENSIONS** 116.7m<sup>2</sup> / 1256ft<sup>2</sup>

CAPACITY

Kommunity Table 12 seats Casual seating 28 seats TOTAL 40 seats

MAXIMUM STANDING 60PAX