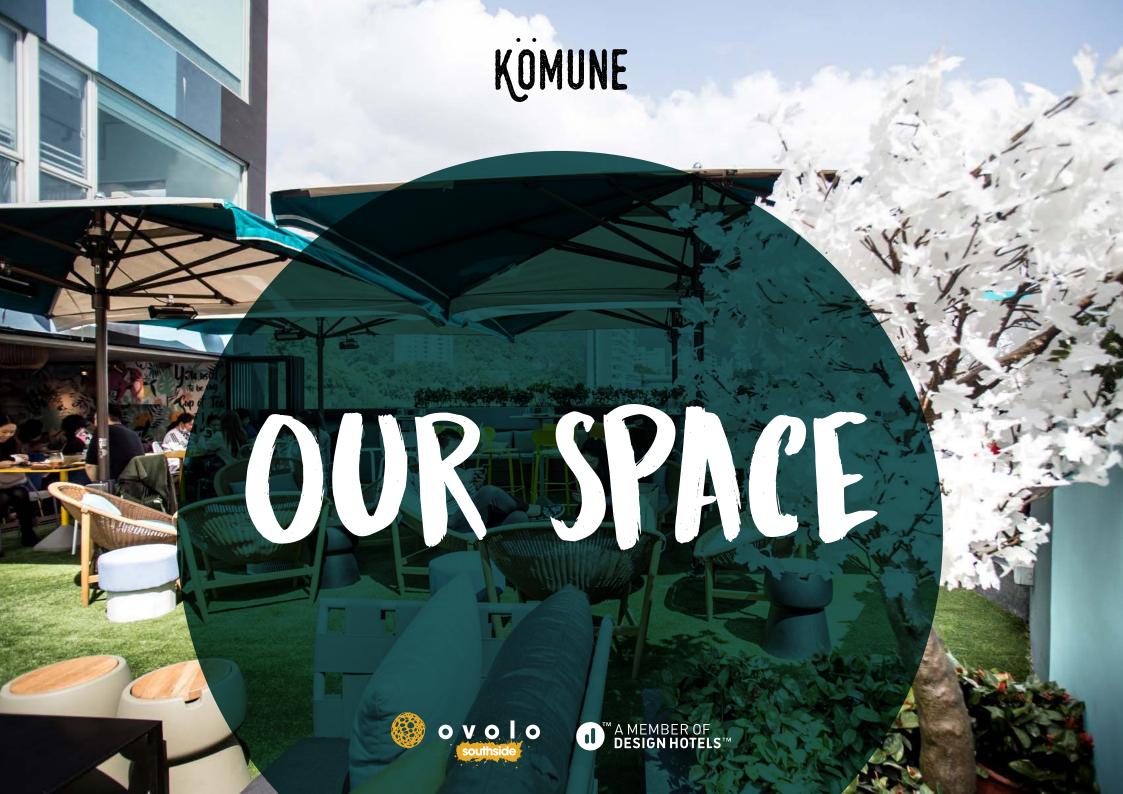

## KOMUNE

CONTEMPORARY LOCALE WITH AN ULTRA-STYLISH OUTDOOR TERRACE

## KOMUNE LOUNGE

A RELAXED BUT VERSATILE SOCIAL SPACE, PERFECT FOR CASUAL GET TOGETHERS

## ABOVE BY KOMUNE

PARTY VENUE WITH 360° SWEEPING VIEWS
OF THE SOUTHSIDE

## CHEF'S TABLE & THE KORNER

INTIMATE SPACE AT THE CHEF'S KITCHEN FOR SPECIAL TASTINGS

## 6.1.6

URBAN ARTISTIC HANGOUT,
PERFECT FOR PARTIES AND EXHIBITIONS

## B.1.6

CREATIVE SPACE FOR BRAINSTORMS, THINK TANKS, AND OFF-SITES

## HONG KONGS MOSI EVENTEIN CONCEC







## FLOORPLAN KOMUNE

### **DIMENSIONS**

TERRACE 116.7m<sup>2</sup> / 1256ft<sup>2</sup> INTERNAL 258m<sup>2</sup> / 2777ft<sup>2</sup>

### CAPACITY

DINING TABLES **56 seats** (indoor 46 + outdoor 10) CASUAL SEATING **28 seats** TOTAL **84 seats** 

MAXIMUM STANDING 120 PAX



- Rom