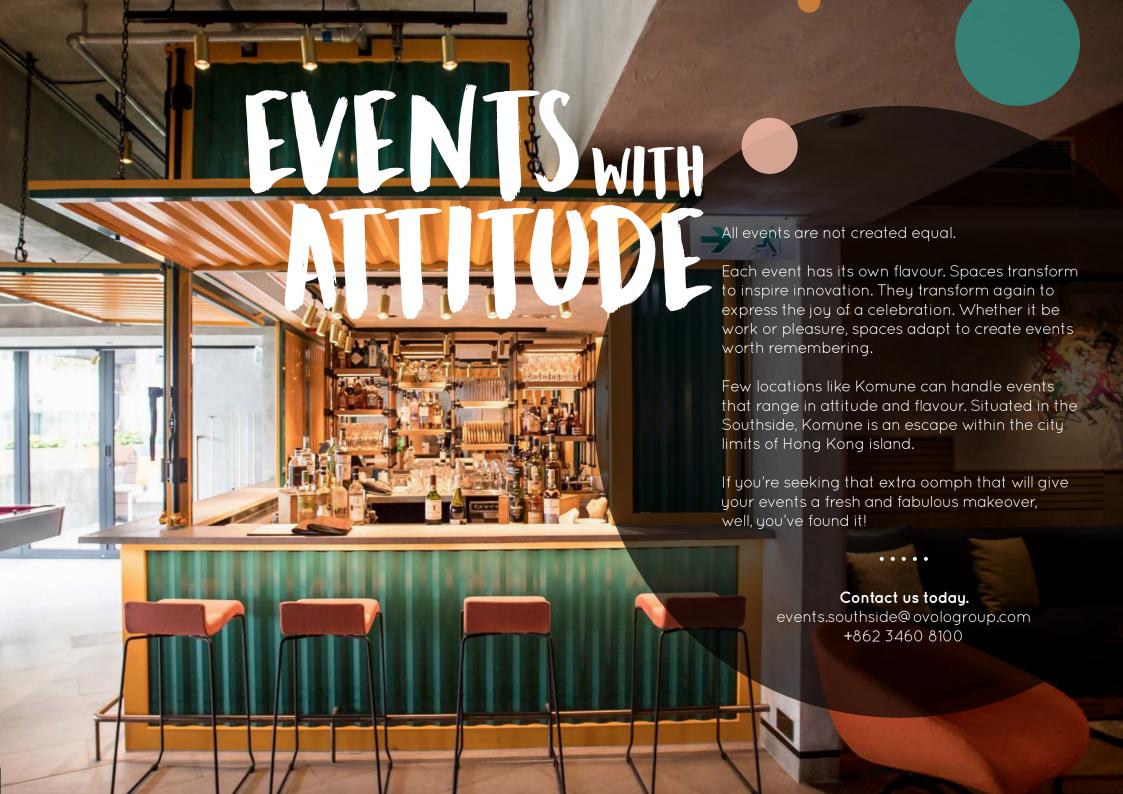

## KOMUNE

CONTEMPORARY LOCALE WITH AN ULTRA-STYLISH OUTDOOR TERRACE

## KOMUNE LOUNGE

A RELAXED BUT VERSATILE SOCIAL SPACE, PERFECT FOR CASUAL GET TOGETHERS

## ABOVE BY KOMUNE

PARTY VENUE WITH 360° SWEEPING VIEWS
OF THE SOUTHSIDE

## CHEF'S TABLE & THE KORNER

INTIMATE SPACE AT THE CHEF'S KITCHEN FOR SPECIAL TASTINGS

## 6.1.6

URBAN ARTISTIC HANGOUT,
PERFECT FOR PARTIES AND EXHIBITIONS

## B.1.6

CREATIVE SPACE FOR BRAINSTORMS, THINK TANKS, AND OFF-SITES

## HONG KONGS MOSI EVENTEIN CONCEC







## FLOORPLAN KOMUNE

### **DIMENSIONS**

TERRACE 116.7m<sup>2</sup> / 1256ft<sup>2</sup> INTERNAL 258m<sup>2</sup> / 2777ft<sup>2</sup>

### CAPACITY

DINING TABLES **56 seats** (indoor 46 + outdoor 10) CASUAL SEATING **28 seats** TOTAL **84 seats** 

MAXIMUM STANDING 120 PAX



- Romanti