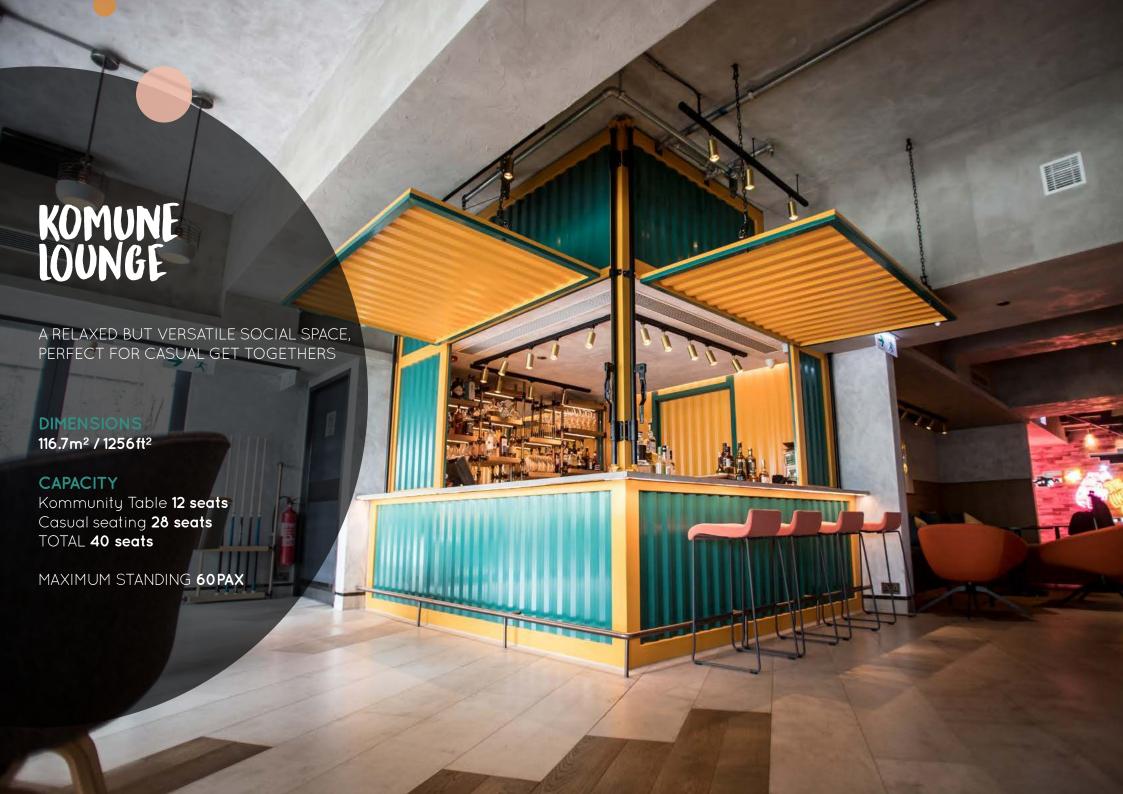

## KOMUNE LOUNGE

A RELAXED BUT VERSATILE SOCIAL SPACE, PERFECT FOR CASUAL GET TOGETHERS

TERRACE **14.6m<sup>2</sup> / 157ft<sup>2</sup>** INTERIOR **13.5m<sup>2</sup> / 145ft<sup>2</sup>** 

CAPACITY
INTERIOR 12 seats

FLOORPLAN KOMUNE LOUNGE

**DIMENSIONS** 116.7m<sup>2</sup> / 1256ft<sup>2</sup>

CAPACITY

Kommunity Table 12 seats Casual seating 28 seats TOTAL 40 seats

MAXIMUM STANDING 60PAX