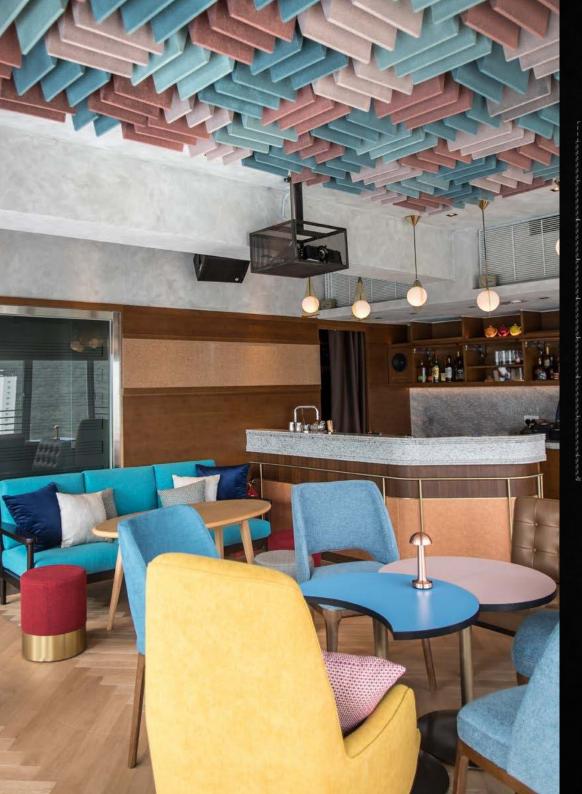

## KOMUNE

CONTEMPORARY LOCALE WITH AN ULTRA-STYLISH OUTDOOR TERRACE

# KOMUNE

CONTEMPORARY LOCALE WITH AN ULTRA-STYLISH OUTDOOR TERRACE

DIMENSION TERRACE 116.7m<sup>2</sup> / 1256ft<sup>2</sup> INTERNAL 258m<sup>2</sup> / 2777ft<sup>2</sup>