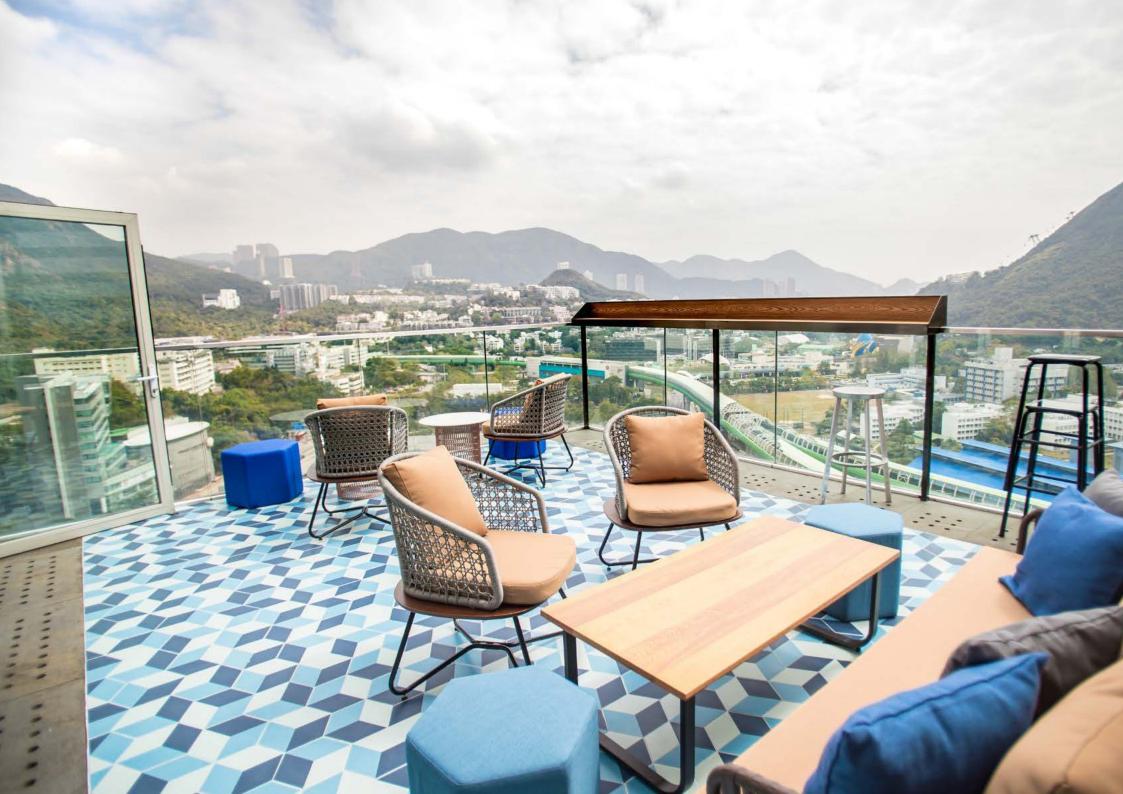

# ABOVE BY KOMONE

PARTY VENUE WITH 360° SWEEPING VIEWS OF THE SOUTHSIDE **B.I.G** 

CREATIVE SPACE FOR BRAINSTORMS, THINK TANKS, AND OFF-SITES

# KOMUNE ABOVE

24

PARTY VENUE WITH 360° SWEEPING VIEW OF THE SOUTHSIDE

T

ABUVE

DARBOR

DIMENSION INDOOR 23.5m<sup>2</sup> / 253ft<sup>2</sup> TERRACE 39.3m<sup>2</sup> / 423ft<sup>2</sup>

#### CAPACITY

INDOOR **20 seats** TERRACE **40 seats** TOTAL **60 seats** 

MAXIMUN STANDING 70PAX

- Birthday parties
- Networking events
- Corporate seminars
- Board meetings
- Team-building workshops
- Product launches
- Intimate exhibitions
- Sporting demonstrations (on rooftop lawn)