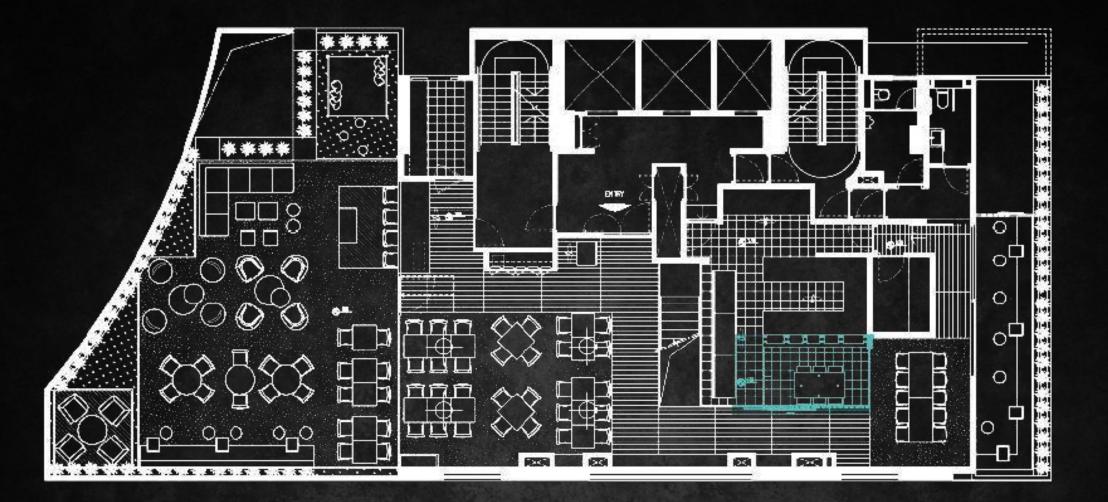

<sup>2</sup> INTERNAL 258m<sup>2</sup> / 2777ft<sup>2</sup>

#### CAPACITY

DINING TABLES **56 seats** (indoor 46 + outdoor 10) CASUAL SEATING **28 seats** TOTAL **84 seats** 

MAXIMUN STANDING 120 PAX

7



## FLOORPLAN KOMUNE

#### DIMENSION

TERRACE 116.7m<sup>2</sup> / 1256ft<sup>2</sup> INTERNAL 258m<sup>2</sup> / 2777ft<sup>2</sup>

#### CAPACITY

DINING TABLES **56 seats** (indoor 46 + outdoor 10) CASUAL SEATING **28 seats** TOTAL **84 seats** 

MAXIMUN STANDING 120 PAX

- Romantic dinners
- Birthday parties
- Business lunches
- Team-building workshops
- Fashion presentation events
- Hangover-curing Sunday brunches ...ahhh you're spoiled for choices !!!







# CHEF'S TABLE

17

0

INTIMATE SPACE AT THE CHEF'S KITCHEN FOR SPECIAL TASTINGS

DIMENSION8.2m² / 88ft²

CAPACITY 6 seats



FLOORPLAN CHEF'S TABLE DIMENSION 8.2m<sup>2</sup> / 88ft<sup>2</sup> CAPACITY PRIVATE TEERRACE INTERIOR 12 seats

MAXIMUN STANDING 20PAX

- Romantic dinners
- Small group celebration dining
- Personalization group dining
- Business lunches
- Cooking workshops
- Food tasting events







# THE KORNER

THE PERFECT PLACE TO START THE PARTY! SOPHISTICATED AND STYLISH, THE KORNER COMES WITH YOUR VERY OWN PRIVATE TERRACE.

DIMENSION TERRACE 14.6m<sup>2</sup> / 157ft<sup>2</sup> INTERIOR 13.5m<sup>2</sup> / 145ft<sup>2</sup>

CAPACITY INTERIOR 12 seats



## FLOORPLAN THE KORNER

#### DIMENSION

TERRACE **14.6m<sup>2</sup> / 157ft<sup>2</sup>** INTERIOR **13.5m<sup>2</sup> / 145ft<sup>2</sup>**  CAPACITY INTERIOR 12 seats

- Private dining
- Small group celebration dining
- Personalization gro