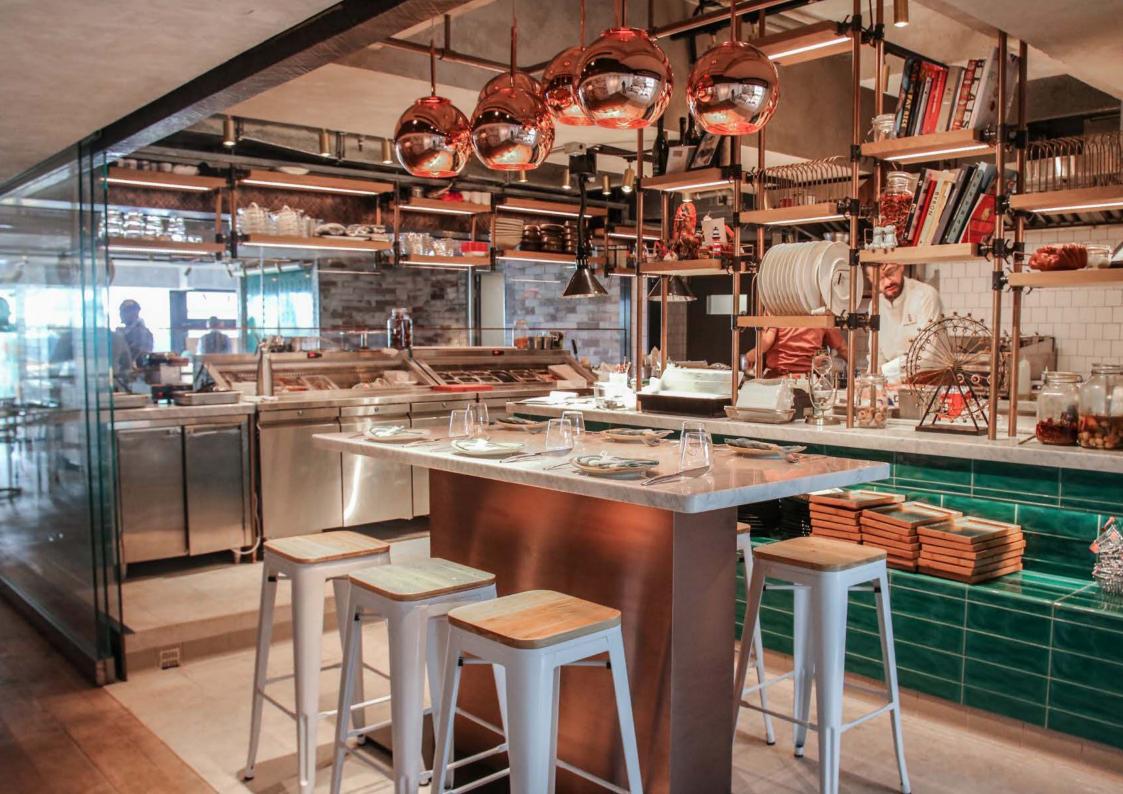

## KOMUNE

CONTEMPORARY LOCALE WITH AN ULTRA-STYLISH OUTDOOR TERRACE

# KOMUNE

CONTEMPORARY LOCALE WITH AN ULTRA-STYLISH OUTDOOR TERRACE

DIMENSION TERRACE 116.7m<sup>2</sup> / 1256ft<sup>2</sup> INTERNAL 258m<sup>2</sup> / 2777ft<sup>2</sup>