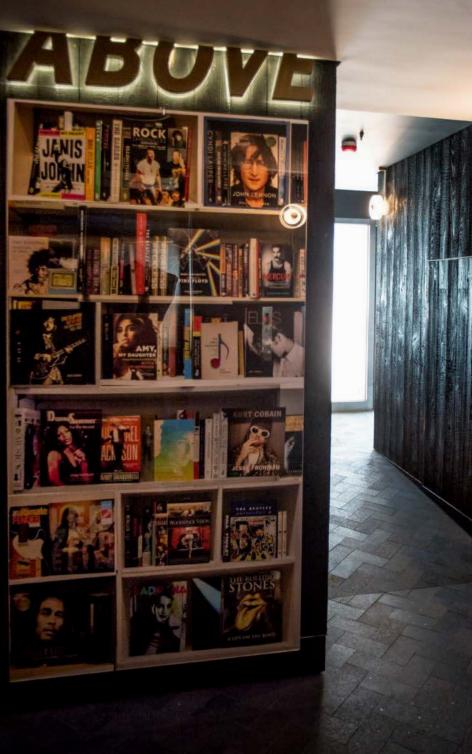

# ABOVE BY KOMONE

PARTY VENUE WITH 360° SWEEPING VIEWS OF THE SOUTHSIDE **B.I.G** 

CREATIVE SPACE FOR BRAINSTORMS, THINK TANKS, AND OFF-SITES

# KOMUNE ABOVE

24

PARTY VENUE WITH 360° SWEEPING VIEW OF THE SOUTHSIDE

T

ABUVE

DARBOR

DIMENSION INDOOR 23.5m<sup>2</sup> / 253ft<sup>2</sup> TERRACE 39.3m<sup>2</sup> / 423ft<sup>2</sup>