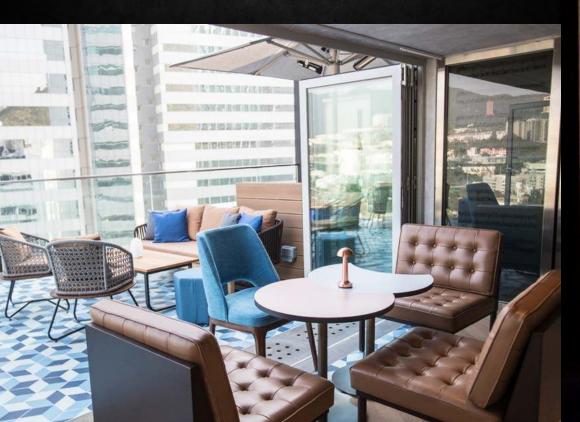

# ABOVE BY KOMONE

PARTY VENUE WITH 360° SWEEPING VIEWS OF THE SOUTHSIDE **B.I.G** 

CREATIVE SPACE FOR BRAINSTORMS, THINK TANKS, AND OFF-SITES

# KOMUNE ABOVE

24

PARTY VENUE WITH 360° SWEEPING VIEW OF THE SOUTHSIDE

T

ABUVE

DARBOR

DIMENSION INDOOR 23.5m<sup>2</sup> / 253ft<sup>2</sup> TERRACE 39.3m<sup>2</sup> / 423ft<sup>2</sup>

## FLOORPLAN KOMUNE ABOVE (LOUNGE LAYOUT)

DIMENSION INDOOR 23.5m<sup>2</sup> / 253ft<sup>2</sup> TERRACE 39.3m<sup>2</sup> / 423ft<sup>2</sup>