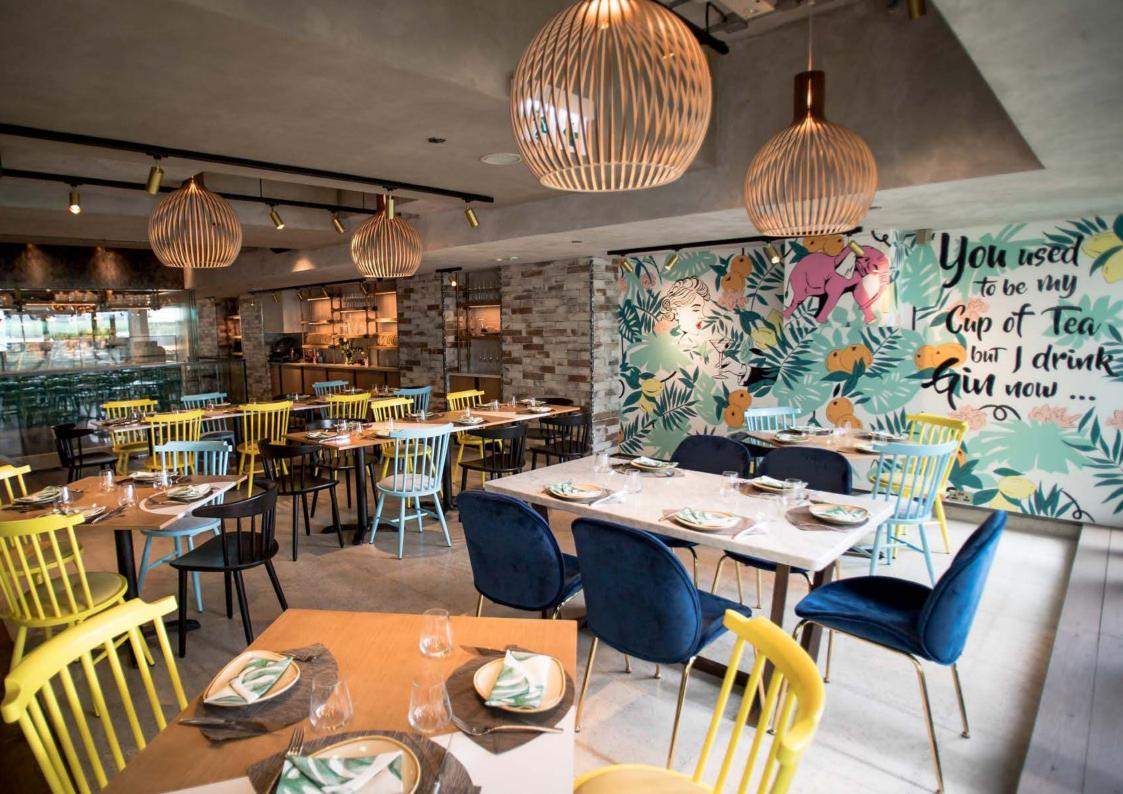

## KOMUNE

CONTEMPORARY LOCALE WITH AN ULTRA-STYLISH OUTDOOR TERRACE

# KOMUNE

CONTEMPORARY LOCALE WITH AN ULTRA-STYLISH OUTDOOR TERRACE

DIMENSION TERRACE 116.7m<sup>2</sup> / 1256ft<sup>2</sup> INTERNAL 258m<sup>2</sup> / 2777ft<sup>2</sup>

#### CAPACITY

DINING TABLES **56 seats** (indoor 46 + outdoor 10) CASUAL SEATING **28 seats** TOTAL **84 seats** 

MAXIMUN STANDING 120 PAX

7