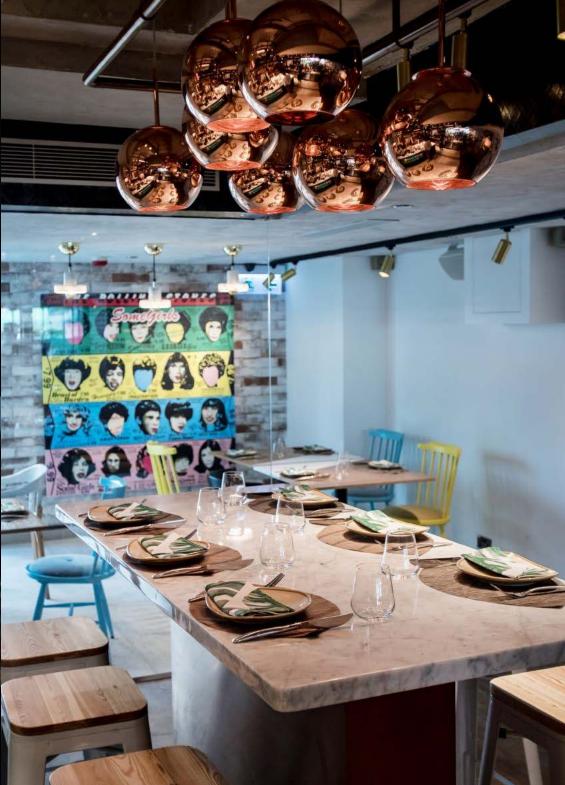

## KOMUNE

CONTEMPORARY LOCALE WITH AN ULTRA-STYLISH OUTDOOR TERRACE

# KOMUNE

CONTEMPORARY LOCALE WITH AN ULTRA-STYLISH OUTDOOR TERRACE

DIMENSION TERRACE 116.7m<sup>2</sup> / 1256ft<sup>2</sup> INTERNAL 258m<sup>2</sup> / 2777ft<sup>2</sup>

#### CAPACITY

DINING TABLES **56 seats** (indoor 46 + outdoor 10) CASUAL SEATING **28 seats** TOTAL **84 seats** 

MAXIMUN STANDING 120 PAX

7