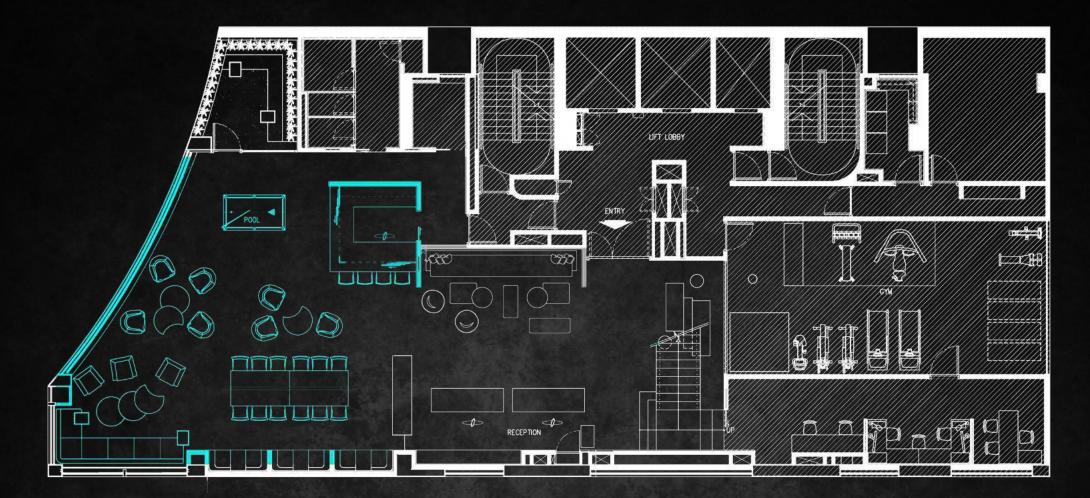

## FLOORPLAN KOMUNE

## FLOORPLAN THE KORNER

## FLOORPLAN KOMUNE LOUNGE

DIMENSION 116.7m<sup>2</sup> / 1256ft<sup>2</sup>

## LIFT 1 LIFT 2 LIFT LOBBY FEMALE ENTRY DDDC Ó Ŕ $\bigcirc$ Ò 0

## FLOORPLAN KOMUNE ABOVE (LOUNGE LAYOUT)

DIMENSION INDOOR 23.5m<sup>2</sup> / 253ft<sup>2</sup> TERRACE 39.3m<sup>2</sup> / 423ft<sup>2</sup>

## FLOORPLAN KOMUNE ABOVE (MEETING LAYOUT)

DIMENSION INDOOR 23.5m<sup>2</sup> / 253ft<sup>2</sup> TERRACE 39.3m<sup>2</sup> / 423ft<sup>2</sup> LLLL

N'ON STAT

加度電磁

ABUYE KOMUNE

122