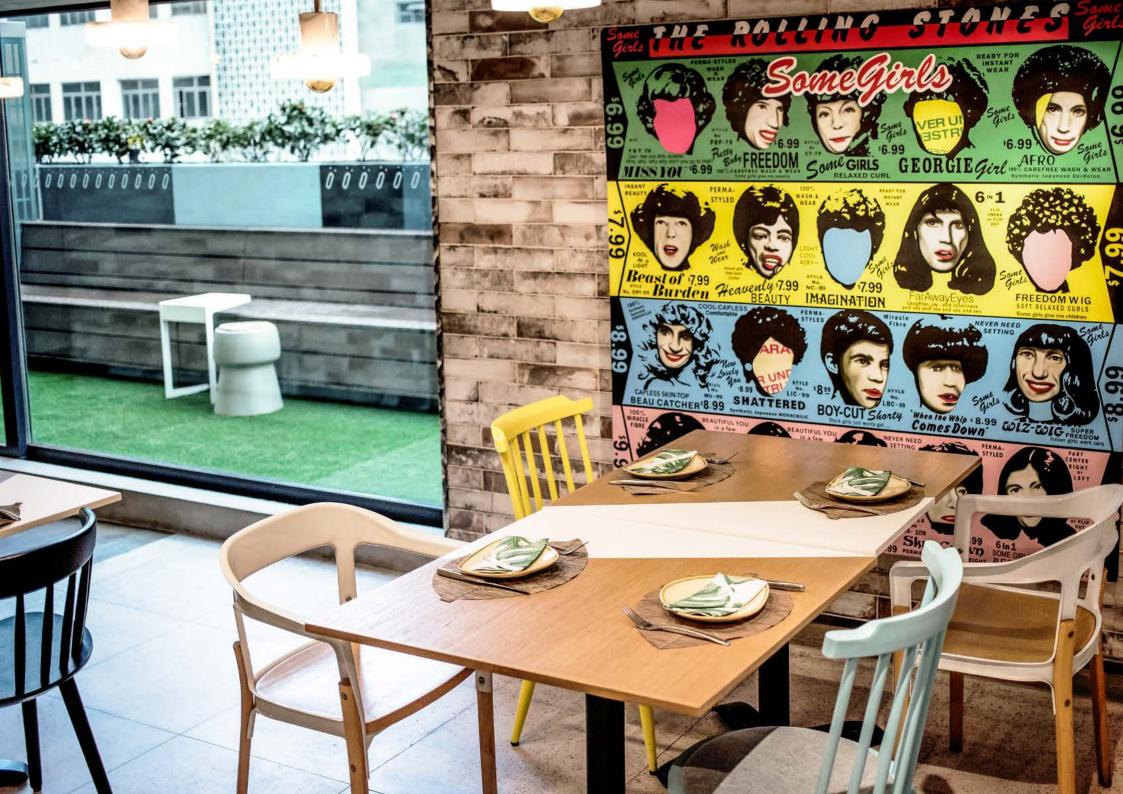

## KOMUNE

CONTEMPORARY LOCALE WITH AN ULTRA-STYLISH OUTDOOR TERRACE

# KOMUNE

CONTEMPORARY LOCALE WITH AN ULTRA-STYLISH OUTDOOR TERRACE

DIMENSION TERRACE 116.7m<sup>2</sup> / 1256ft<sup>2</sup> INTERNAL 258m<sup>2</sup> / 2777ft<sup>2</sup>

#### CAPACITY

DINING TABLES **56 seats** (indoor 46 + outdoor 10) CASUAL SEATING **28 seats** TOTAL **84 seats** 

MAXIMUN STANDING 120 PAX

7