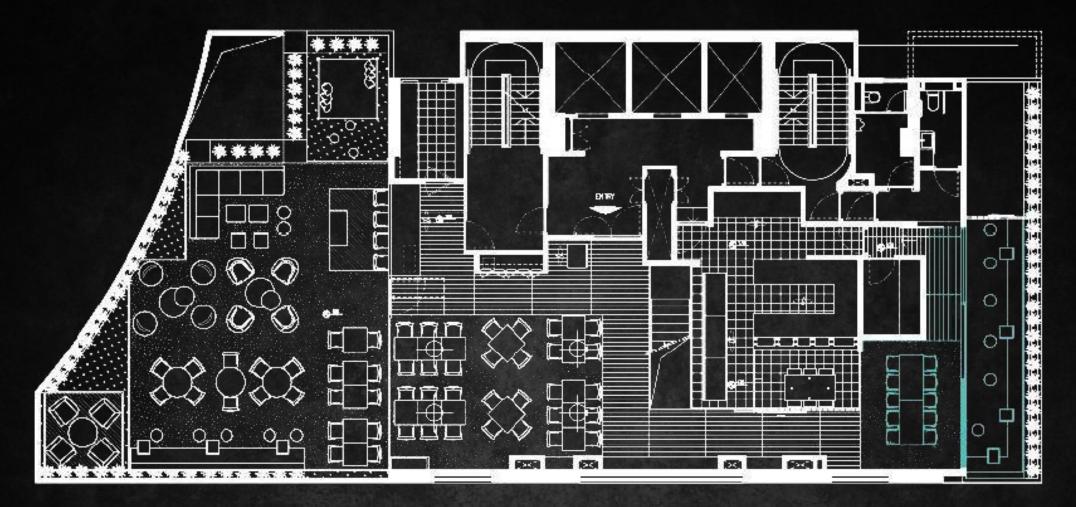

workshops
- Fashion presentation events
- Hangover-curing Sunday brunches ...ahhh you're spoiled for choices !!!







# CHEF'S TABLE

17

0

INTIMATE SPACE AT THE CHEF'S KITCHEN FOR SPECIAL TASTINGS

DIMENSION8.2m² / 88ft²

CAPACITY 6 seats



FLOORPLAN CHEF'S TABLE DIMENSION 8.2m<sup>2</sup> / 88ft<sup>2</sup> CAPACITY PRIVATE TEERRACE INTERIOR 12 seats

MAXIMUN STANDING 20PAX

- Romantic dinners
- Small group celebration dining
- Personalization group dining
- Business lunches
- Cooking workshops
- Food tasting events







# THE KORNER

THE PERFECT PLACE TO START THE PARTY! SOPHISTICATED AND STYLISH, THE KORNER COMES WITH YOUR VERY OWN PRIVATE TERRACE.

DIMENSION TERRACE 14.6m<sup>2</sup> / 157ft<sup>2</sup> INTERIOR 13.5m<sup>2</sup> / 145ft<sup>2</sup>

CAPACITY INTERIOR 12 seats



## FLOORPLAN THE KORNER

#### DIMENSION

TERRACE **14.6m<sup>2</sup> / 157ft<sup>2</sup>** INTERIOR **13.5m<sup>2</sup> / 145ft<sup>2</sup>**  CAPACITY INTERIOR 12 seats

- Private dining
- Small group celebration dining
- Personalization group dining
- Business lunches







# KOMUNE LOUNGE

A RELAXED BUT VERSATILE SOCIAL SPACE, PERFECT FOR CASUAL GET TOGETHERS DIMENSION 116.7m<sup>2</sup> / 1256ft<sup>2</sup>

#### CAPACITY

Kommunity Table **12 seats** Casual seating **28 seats** TOTAL **40 seats** 

MAXIMUN STANDING 60PAX



## FLOORPLAN KOMUNE LOUNGE

DIMENSION 116.7m<sup>2</sup> / 1256ft<sup>2</sup>

#### CAPACITY

Kommunity Table **12 seats** Casual seating **28 seats** TOTAL **40 seats** 

MAXIMUN STANDING 60PAX

- Romantic dinners
- Birthday parties
- Business lunches
- Team-bu