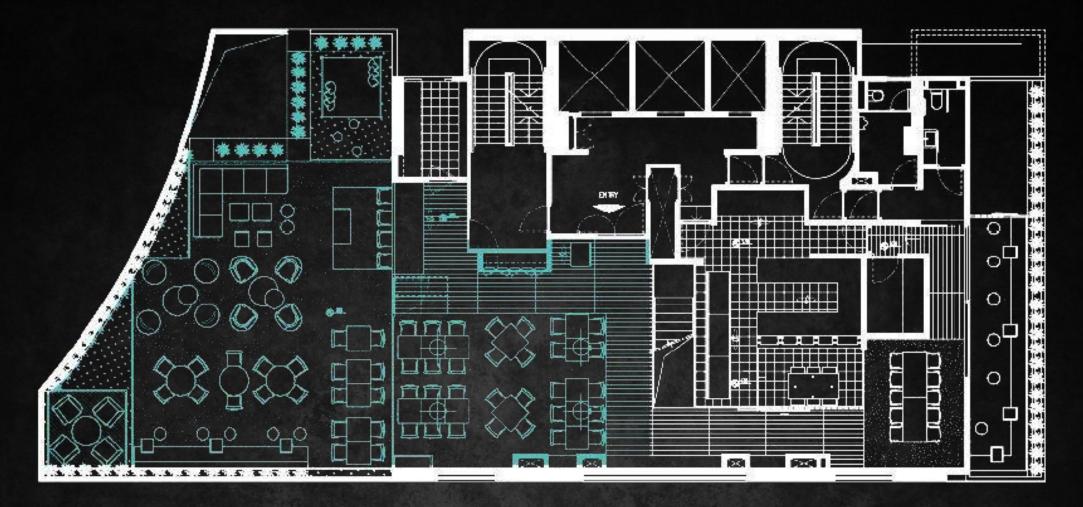

## FLOORPLAN KOMUNE

#### DIMENSION

TERRACE 116.7m<sup>2</sup> / 1256ft<sup>2</sup> INTERNAL 258m<sup>2</sup> / 2777ft<sup>2</sup>

#### CAPACITY

DINING TABLES **56 seats** (indoor 46 + outdoor 10) CASUAL SEATING **28 seats** TOTAL **84 seats** 

MAXIMUN STANDING 120 PAX

- Romantic dinners
- Birthday parties
- Business lunches
- Team-building workshops
- Fashion presentation events
- Hangover-curing Sunday brunches ...ahhh you're spoiled for choices !!!