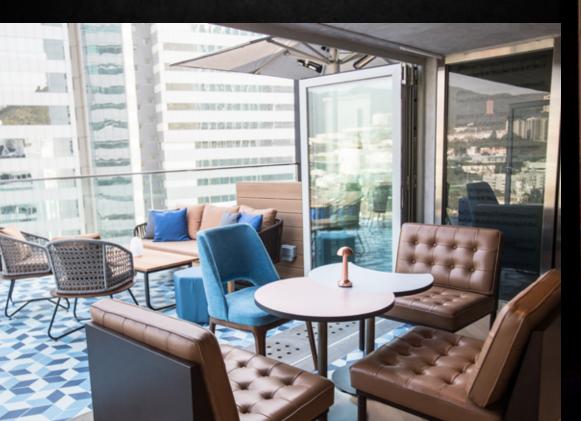

# KOMUNE

CONTEMPORARY LOCALE WITH AN ULTRA-STYLISH OUTDOOR TERRACE

# KOMUNE

CONTEMPORARY LOCALE WITH AN ULTRA-STYLISH OUTDOOR TERRACE

DIMENSION TERRACE 116.7m<sup>2</sup> / 1256ft<sup>2</sup> INTERNAL 258m<sup>2</sup> / 2777ft<sup>2</sup>

#### CAPACITY

DINING TABLES **56 seats** (indoor 46 + outdoor 10) CASUAL SEATING **28 seats** TOTAL **84 seats** 

MAXIMUN STANDING 120 PAX

7