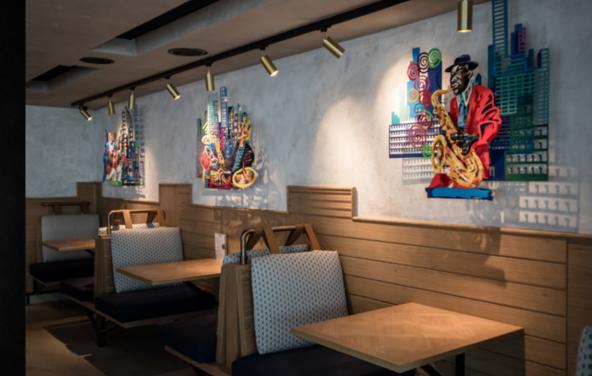

# KOMUNE

CONTEMPORARY LOCALE WITH AN ULTRA-STYLISH OUTDOOR TERRACE

# KOMUNE

CONTEMPORARY LOCALE WITH AN ULTRA-STYLISH OUTDOOR TERRACE

DIMENSION TERRACE 116.7m<sup>2</sup> / 1256ft<sup>2</sup> INTERNAL 258m<sup>2</sup> / 2777ft<sup>2</sup>

#### CAPACITY

DINING TABLES **56 seats** (indoor 46 + outdoor 10) CASUAL SEATING **28 seats** TOTAL **84 seats** 

MAXIMUN STANDING 120 PAX

7