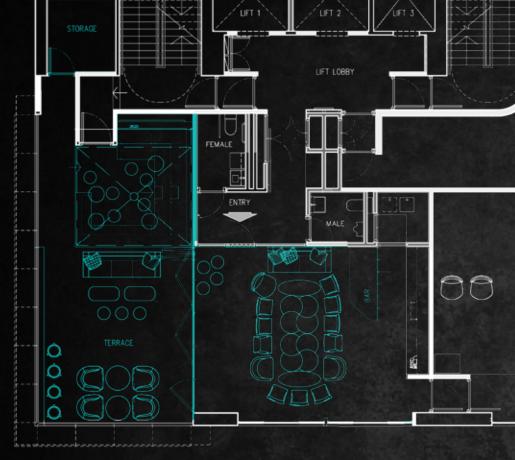

ring Sunday brunches ...ahhh you're spoiled for choices !!!







# KOMUNE ABOVE

PARTY VENUE WITH 360° SWEEPING VIEW OF THE SOUTHSIDE

DIMENSION INDOOR 23.5m<sup>2</sup> / 253ft<sup>2</sup> TERRACE 39.3m<sup>2</sup> / 423ft<sup>2</sup>

#### CAPACITY

INDOOR **20** seats TERRACE **40** seats TOTAL **60** seats

MAXIMUN STANDING 70PAX



- Birthday parties
- Networking events
- Corporate seminars
- Board meetings
- Team-building workshops
- Product launches
- Intimate exhibitions
- Sporting demonstrations (on rooftop lawn)







# UFT 2 LIFT LOBBY FEMALE DD Ó Ŕ Ó Ó Ó

### FLOORPLAN KOMUNE ABOVE (LOUNGE LAYOUT)

DIMENSION INDOOR 23.5m<sup>2</sup> / 253ft<sup>2</sup> TERRACE 39.3m<sup>2</sup> / 423ft<sup>2</sup>

#### CAPACITY

INDOOR **20 seats** TERRACE **40 seats** TOTAL **60 seats** 



#### FLOORPLAN KOMUNE ABOVE (MEETING LAYOUT)

DIMENSION INDOOR 23.5m<sup>2</sup> / 253ft<sup>2</sup> TERRACE 39.3m<sup>2</sup> / 423ft<sup>2</sup>

#### CAPACITY

INDOOR **18-20 seats** (depend on setting) TERRACE **40 seats** TOTAL **60 seats** 



#### BEFORE WE DIG IN, WE DRINK UP!

B&F is the way we roll at Komune. Our beverage menu has been carefully crafted with the artistic touch of the Cocktail Professors. To get an 'A' in their school of mixology, the flavors must tell a story.

Genius is always branded crazy. Chef El Palanca wears his enigmatic reputation as a badge of honour! He brings the soul of South American classics into the oriental kitchen. With their centuries rich spices at his fingertips, your favorite dishes are reborn.

# KOMUNF



# CHEF EL PALANCA

Spanish-born c