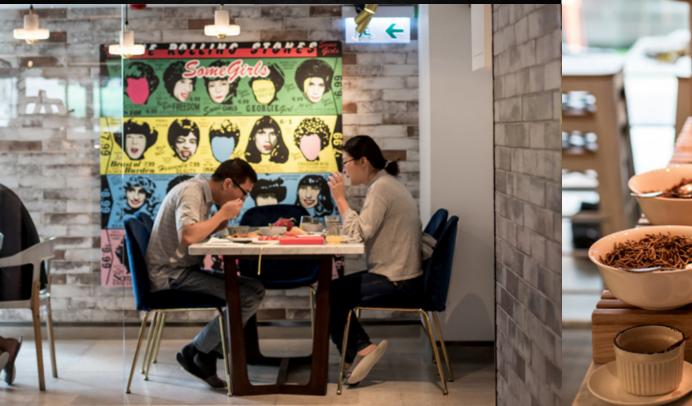

# KOMUNE

CONTEMPORARY LOCALE WITH AN ULTRA-STYLISH OUTDOOR TERRACE

# KOMUNE

CONTEMPORARY LOCALE WITH AN ULTRA-STYLISH OUTDOOR TERRACE

DIMENSION TERRACE 116.7m<sup>2</sup> / 1256ft<sup>2</sup> INTERNAL 258m<sup>2</sup> / 2777ft<sup>2</sup>

#### CAPACITY

DINING TABLES **56 seats** (indoor 46 + outdoor 10) CASUAL SEATING **28 seats** TOTAL **84 seats** 

MAXIMUN STANDING 120 PAX

7