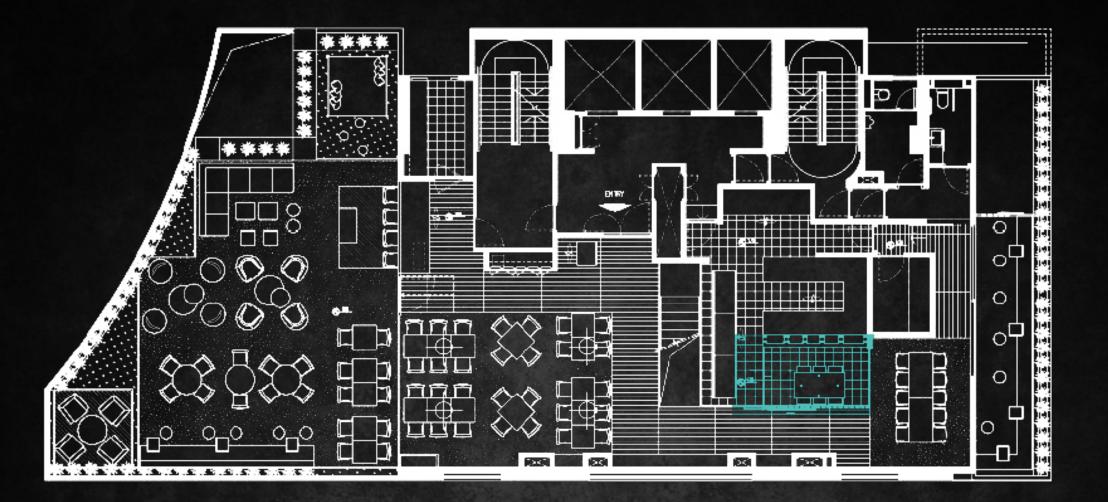

## FLOORPLAN KOMUNE

# KOMUNE

CONTEMPORARY LOCALE WITH AN ULTRA-STYLISH OUTDOOR TERRACE

DIMENSION TERRACE 116.7m<sup>2</sup> / 1256ft<sup>2</sup> INTERNAL 258m<sup>2</sup> / 2777ft<sup>2</sup>

#### CAPACITY

DINING TABLES **56 seats** (indoor 46 + outdoor 10) CASUAL SEATING **28 seats** TOTAL **84 seats** 

MAXIMUN STANDING 120 PAX

7