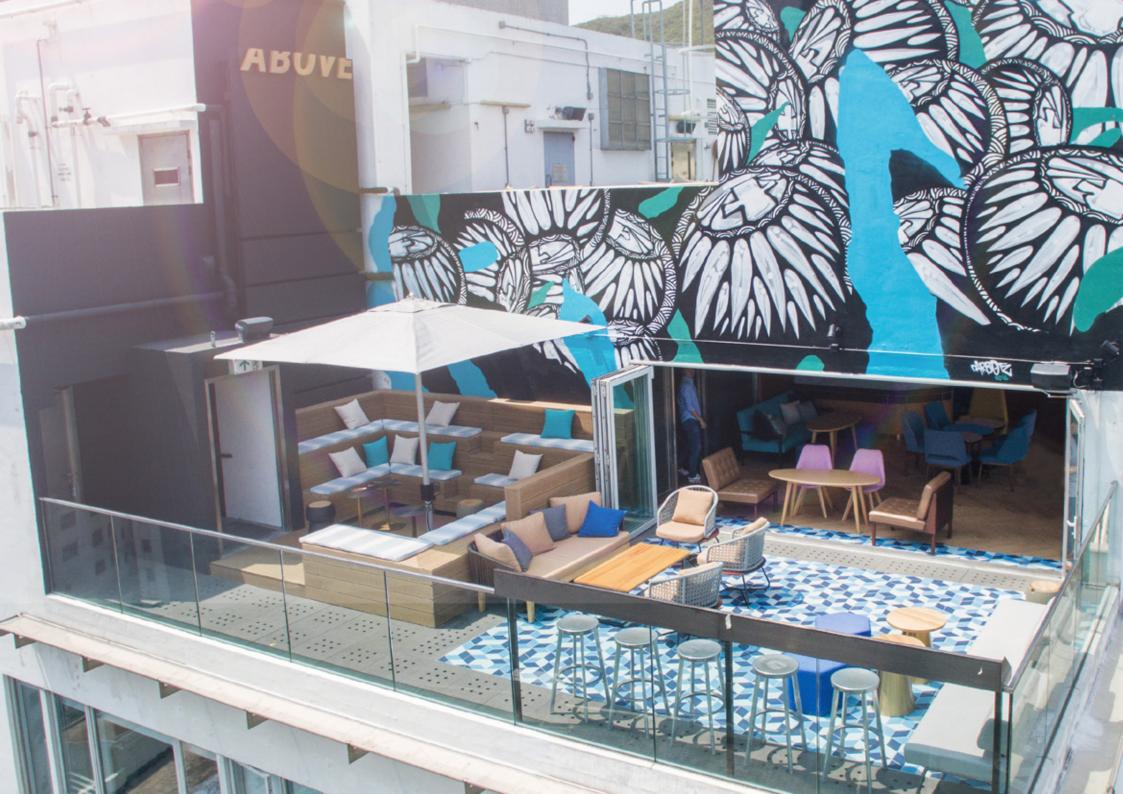

# ABOVE BY KOMONE

PARTY VENUE WITH 360° SWEEPING VIEWS OF THE SOUTHSIDE **B.I.G** 

CREATIVE SPACE FOR BRAINSTORMS, THINK TANKS, AND OFF-SITES

# KOMUNE ABOVE

PARTY VENUE WITH 360° SWEEPING VIEW OF THE SOUTHSIDE

DIMENSION INDOOR 23.5m<sup>2</sup> / 253ft<sup>2</sup> TERRACE 39.3m<sup>2</sup> / 423ft<sup>2</sup>

#### CAPACITY

INDOOR **20** seats TERRACE **40** seats TOTAL **60** seats

MAXIMUN STANDING 70PAX

- Birthday parties
- Networking events
- Corporate seminars
- Board meetings
- Team-building workshops
- Product launches
- Intimate exhibitions
- Sporting demonstrations (on rooftop lawn)