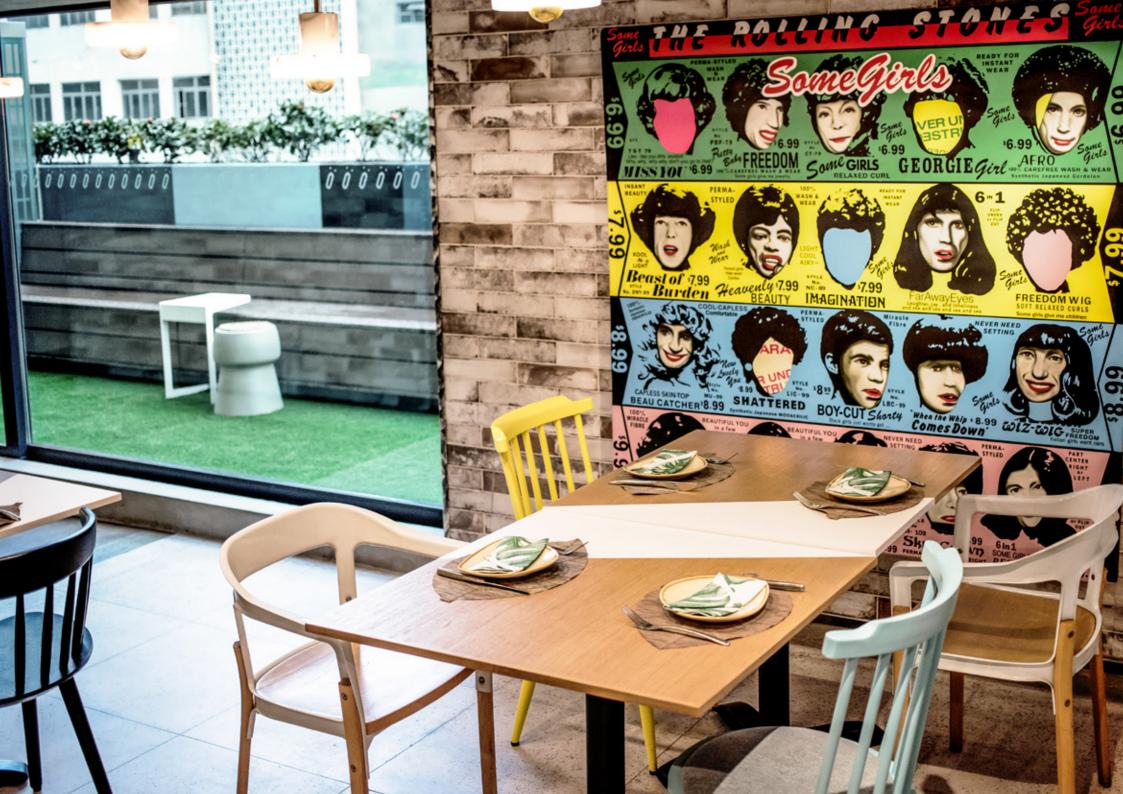

# KOMUNE

CONTEMPORARY LOCALE WITH AN ULTRA-STYLISH OUTDOOR TERRACE

# KOMUNE

CONTEMPORARY LOCALE WITH AN ULTRA-STYLISH OUTDOOR TERRACE

DIMENSION TERRACE 116.7m<sup>2</sup> / 1256ft<sup>2</sup> INTERNAL 258m<sup>2</sup> / 2777ft<sup>2</sup>

#### CAPACITY

DINING TABLES **56 seats** (indoor 46 + outdoor 10) CASUAL SEATING **28 seats** TOTAL **84 seats** 

MAXIMUN STANDING 120 PAX

7