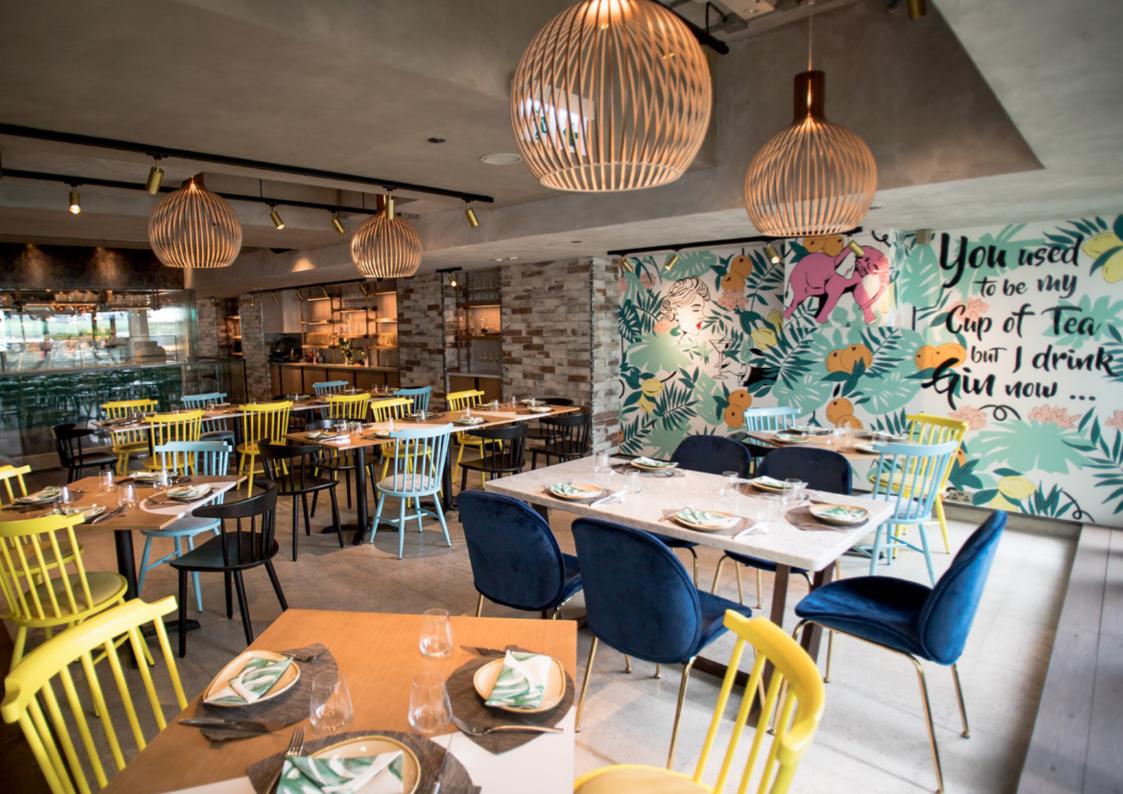

# KOMUNE

CONTEMPORARY LOCALE WITH AN ULTRA-STYLISH OUTDOOR TERRACE

# KOMUNE

CONTEMPORARY LOCALE WITH AN ULTRA-STYLISH OUTDOOR TERRACE

DIMENSION TERRACE 116.7m<sup>2</sup> / 1256ft<sup>2</sup> INTERNAL 258m<sup>2</sup> / 2777ft<sup>2</sup>