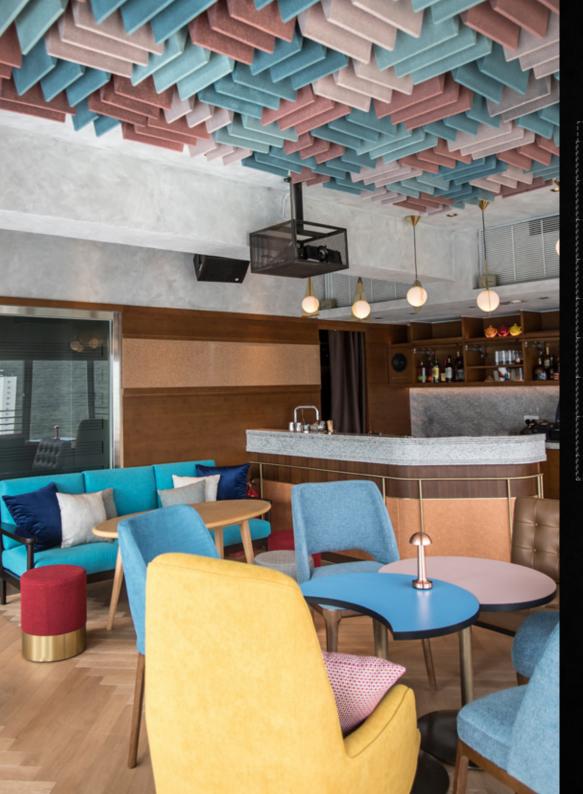

# KOMUNE LOUNGE

A RELAXED BUT VERSATILE SOCIAL SPACE, PERFECT FOR CASUAL GET TOGETHERS

# KOMUNE LOUNGE

A RELAXED BUT VERSATILE SOCIAL SPACE, PERFECT FOR CASUAL GET TOGETHERS **DIMENSION** 116.7m<sup>2</sup> / 1256ft<sup>2</sup>

#### CAPACITY

Kommunity Table **12 seats** Casual seating **28 seats** TOTAL **40 seats** 

MAXIMUN STANDING 60PAX