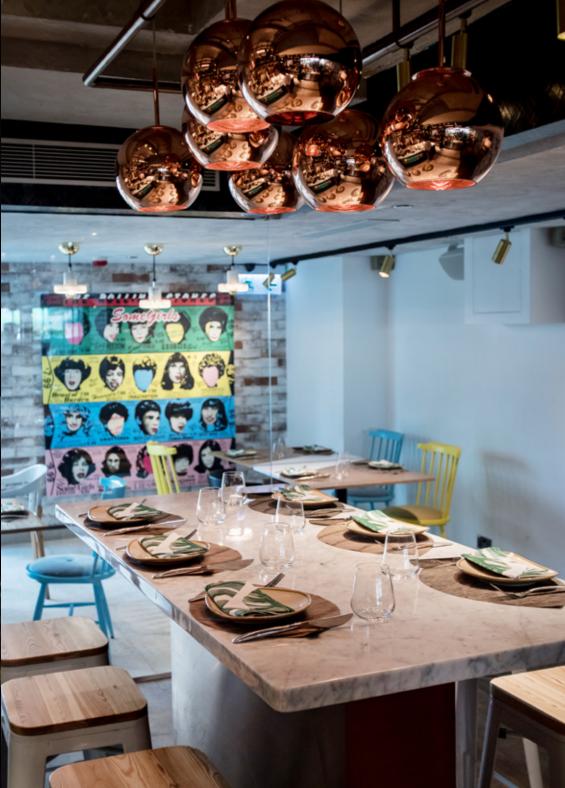

# KOMUNE

CONTEMPORARY LOCALE WITH AN ULTRA-STYLISH OUTDOOR TERRACE

# KOMUNE

CONTEMPORARY LOCALE WITH AN ULTRA-STYLISH OUTDOOR TERRACE

DIMENSION TERRACE 116.7m<sup>2</sup> / 1256ft<sup>2</sup> INTERNAL 258m<sup>2</sup> / 2777ft<sup>2</sup>

#### CAPACITY

DINING TABLES **56 seats** (indoor 46 + outdoor 10) CASUAL SEATING **28 seats** TOTAL **84 seats** 

MAXIMUN STANDING 120 PAX

7