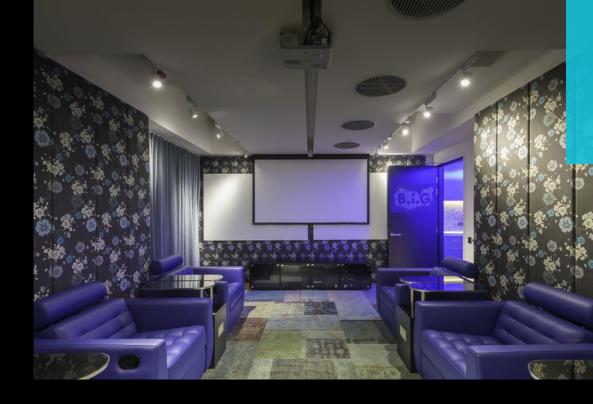

# **NDUSH** INTERACTIVITY, LET'S GIG IT ON!

G.I.G is a versatile space with all the tech, toys and talent you need to stage concerts, parties, expos, cocktails, fashion shows, photo shoots, or any sort of "gig" in a dynamic, industrial setting unique to Hong Kong.

The 375sqm venue is everything and anything you want it to be. Whether your creativity calls for a space witth an 'undergrouund' feel, or one that projects mind-blowing visuals on the G.I.G room's 1800x200cm projection wall, the space is sure to make your next event standout in one of the most hip and upcoming destinations in Hong Kong. URBAN ARTISTIC HANGOUT, PERFECT FOR PARTIES AND EXHIBITIONS VIIII A