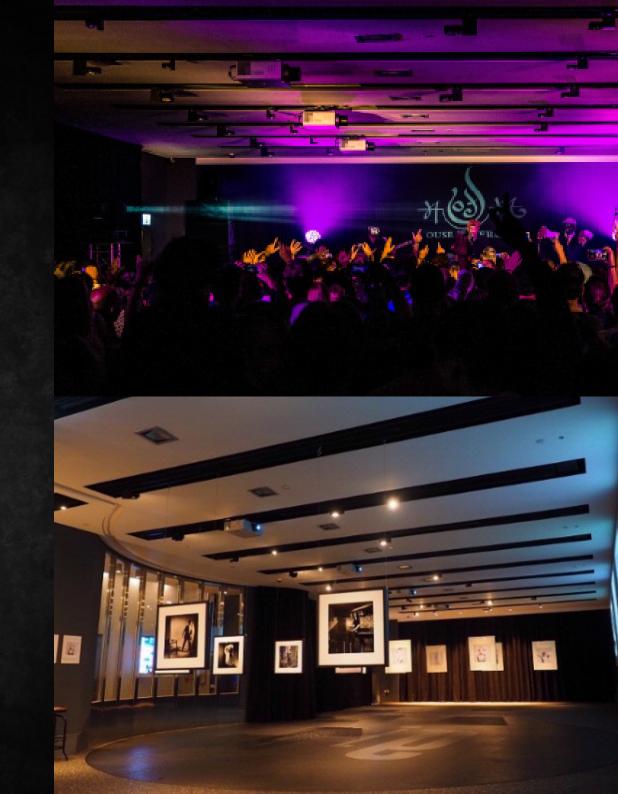

# ABOVE BY KOMONE

PARTY VENUE WITH 360° SWEEPING VIEWS OF THE SOUTHSIDE **B.I.G** 

CREATIVE SPACE FOR BRAINSTORMS, THINK TANKS, AND OFF-SITES

# KOMUNE ABOVE

PARTY VENUE WITH 360° SWEEPING VIEW OF THE SOUTHSIDE

DIMENSION INDOOR 23.5m<sup>2</sup> / 253ft<sup>2</sup> TERRACE 39.3m<sup>2</sup> / 423ft<sup>2</sup>