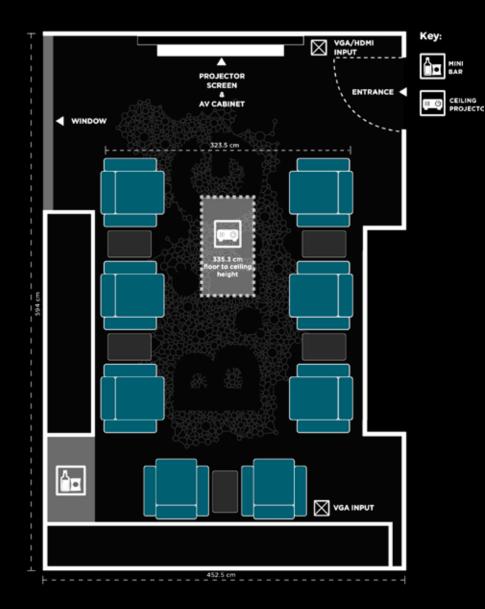

FLOORPLAN DIMENSION B.I.G CAPACITY

26m<sup>2</sup> / 280 ft<sup>2</sup>

8 seats

#### CREATIVE SPACE FOR BRAINSTORMS, THINK TANKS, AND OFF-SITES

#### EQUIPMENTS

- Wireless projection
- Bose 5.1 surround sound system
- Flip chart and stationery
- Apple TV
- Cable TV
- Refreshment station
- Blu-Ray DVD player
- Complimentary WiFi
- Free minibar
- Glassboard with markers
- Xbox and games