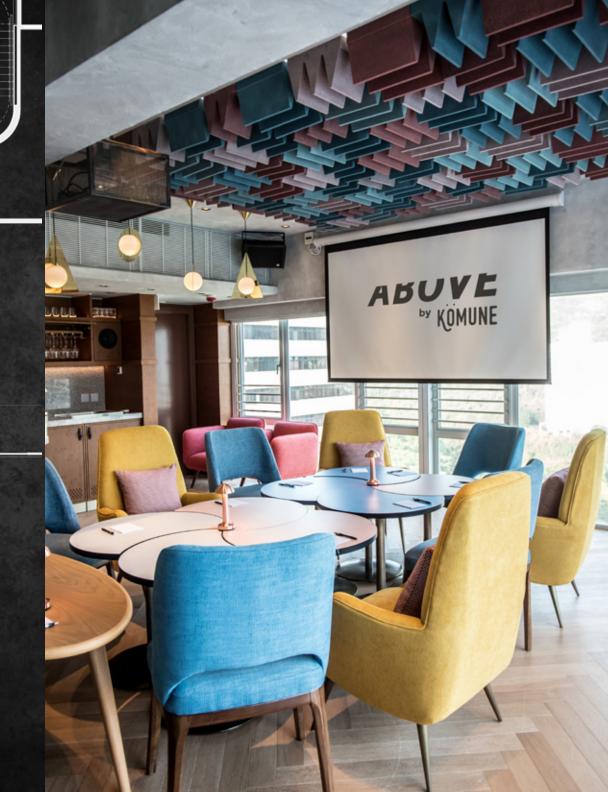

# ABOVE BY KOMONE

PARTY VENUE WITH 360° SWEEPING VIEWS OF THE SOUTHSIDE **B.I.G** 

CREATIVE SPACE FOR BRAINSTORMS, THINK TANKS, AND OFF-SITES

# KOMUNE ABOVE

PARTY VENUE WITH 360° SWEEPING VIEW OF THE SOUTHSIDE

DIMENSION INDOOR 23.5m<sup>2</sup> / 253ft<sup>2</sup> TERRACE 39.3m<sup>2</sup> / 423ft<sup>2</sup>

#### CAPACITY

INDOOR **20** seats TERRACE **40** seats TOTAL **60** seats

MAXIMUN STANDING 70PAX

- Birthday parties
- Networking events
- Corporate seminars
- Board meetings
- Team-building workshops
- Product launches
- Intimate exhibitions
- Sporting demonstrations (on rooftop lawn)