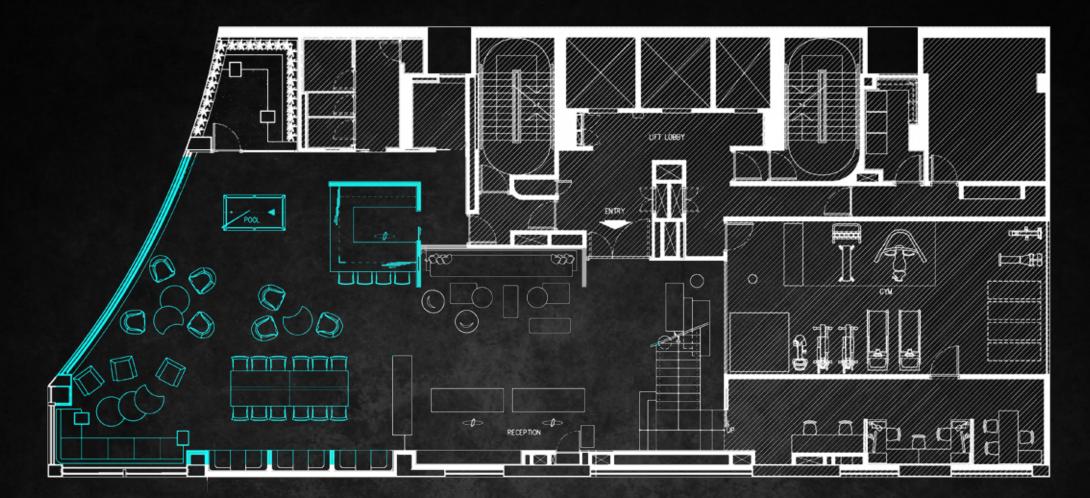

## FLOORPLAN KOMUNE

## FLOORPLAN KOMUNE LOUNGE

DIMENSION 116.7m<sup>2</sup> / 1256ft<sup>2</sup>

### FLOORPLAN KOMUNE ABOVE (LOUNGE LAYOUT)

DIMENSION INDOOR 23.5m<sup>2</sup> / 253ft<sup>2</sup> TERRACE 39.3m<sup>2</sup> / 423ft<sup>2</sup>

#### FLOORPLAN KOMUNE ABOVE (MEETING LAYOUT)

DIMENSION INDOOR 23.5m<sup>2</sup> / 253ft<sup>2</sup> TERRACE 39.3m<sup>2</sup> / 423ft<sup>2</sup>