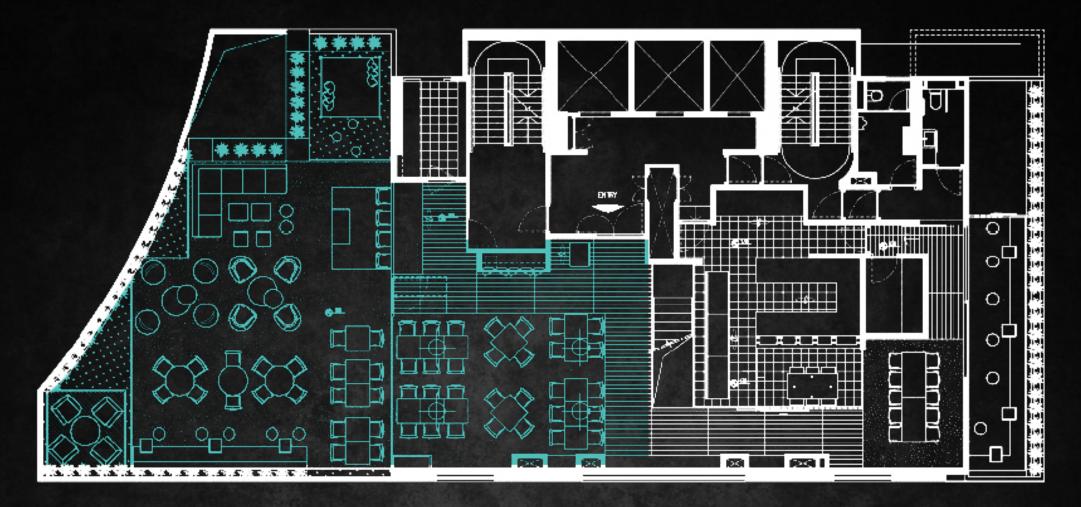

862 3460 8100



# KOMUNE

CONTEMPORARY LOCALE WITH AN ULTRA-STYLISH OUTDOOR TERRACE

# CHEF'S TABLE & THE KORNER

INTIMATE SPACE AT THE CHEF'S KITCHEN FOR SPECIAL TASTINGS

# KOMUNE LOUNGE

A RELAXED BUT VERSATILE SOCIAL SPACE, PERFECT FOR CASUAL GET TOGETHERS

# 6.1.6

URBAN ARTISTIC HANGOUT, PERFECT FOR PARTIES AND EXHIBITIONS

# ABOVE BY KOMONE

PARTY VENUE WITH 360° SWEEPING VIEWS OF THE SOUTHSIDE **B.I.G** 

CREATIVE SPACE FOR BRAINSTORMS, THINK TANKS, AND OFF-SITES



# KOMUNE

CONTEMPORARY LOCALE WITH AN ULTRA-STYLISH OUTDOOR TERRACE

DIMENSION TERRACE 116.7m<sup>2</sup> / 1256ft<sup>2</sup> INTERNAL 258m<sup>2</sup> / 2777ft<sup>2</sup>

#### CAPACITY

DINING TABLES **56 seats** (indoor 46 + outdoor 10) CASUAL SEATING **28 seats** TOTAL **84 seats** 

MAXIMUN STANDING 120 PAX

7



## FLOORPLAN KOMUNE

#### DIMENSION

TERRACE 116.7m<sup>2</sup> / 1256ft<sup>2</sup> INTERNAL 258m<sup>2</sup> / 2777ft<sup>2</sup>

#### CAPACITY

DINING TABLES **56 seats** (indoor 46 + outdoor 10) CASUAL SEATING **28 seats** TOTAL **84 seats** 

MAXIMUN STANDING 120 PAX

- Romantic dinners
- Birthday parties
- Business lunches
- Team-building workshops
- Fashion presentation events
- Hangover-curing Sunday brunches ...ahhh you're spoiled for choices !!!







# CHEF'S TABLE

INTIMATE SPACE AT THE CHEF'S KITCHEN FOR SPECIAL TASTINGS

DIMENSION 8.2m<sup>2</sup> / 88ft<sup>2</sup>

CAPACITY 6 seats



FLOORPLAN CHEF'S TABLE DIMENSION 8.2m<sup>2</sup> / 88ft<sup>2</sup> CAPACITY PRIVATE TEERRACE INTERIOR 12 seats

MAXIMUN STANDING 20PAX

- Romantic dinners
- Small group celebration dinin