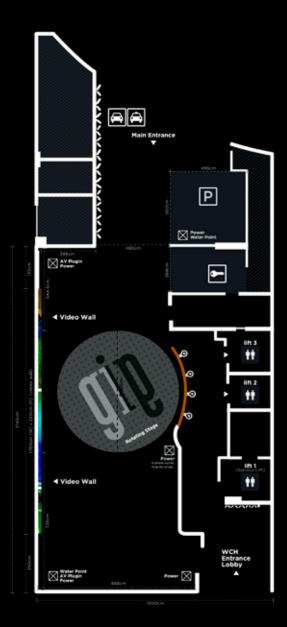

# **NDUSH** INTERACTIVITY, LET'S GIG IT ON!

G.I.G is a versatile space with all the tech, toys and talent you need to stage concerts, parties, expos, cocktails, fashion shows, photo shoots, or any sort of "gig" in a dynamic, industrial setting unique to Hong Kong.

The 375sqm venue is everything and anything you want it to be. Whether your creativity calls for a space witth an 'undergrouund' feel, or one that projects mind-blowing visuals on the G.I.G room's 1800x200cm projection wall, the space is sure to make your next event standout in one of the most hip and upcoming destinations in Hong Kong. URBAN ARTISTIC HANGOUT, PERFECT FOR PARTIES AND EXHIBITIONS VIIII A

# FLOORPLAN G.I.G

DIMENSION 188m² / 2032ft² CAPACITY STANDING 200 pax freestanding

- Music Concerts
- Fashion Shows
- Product launches
- Art Exhibitions
- Photo & Video shoots
- Film Screenings
- Aerial performance showcase