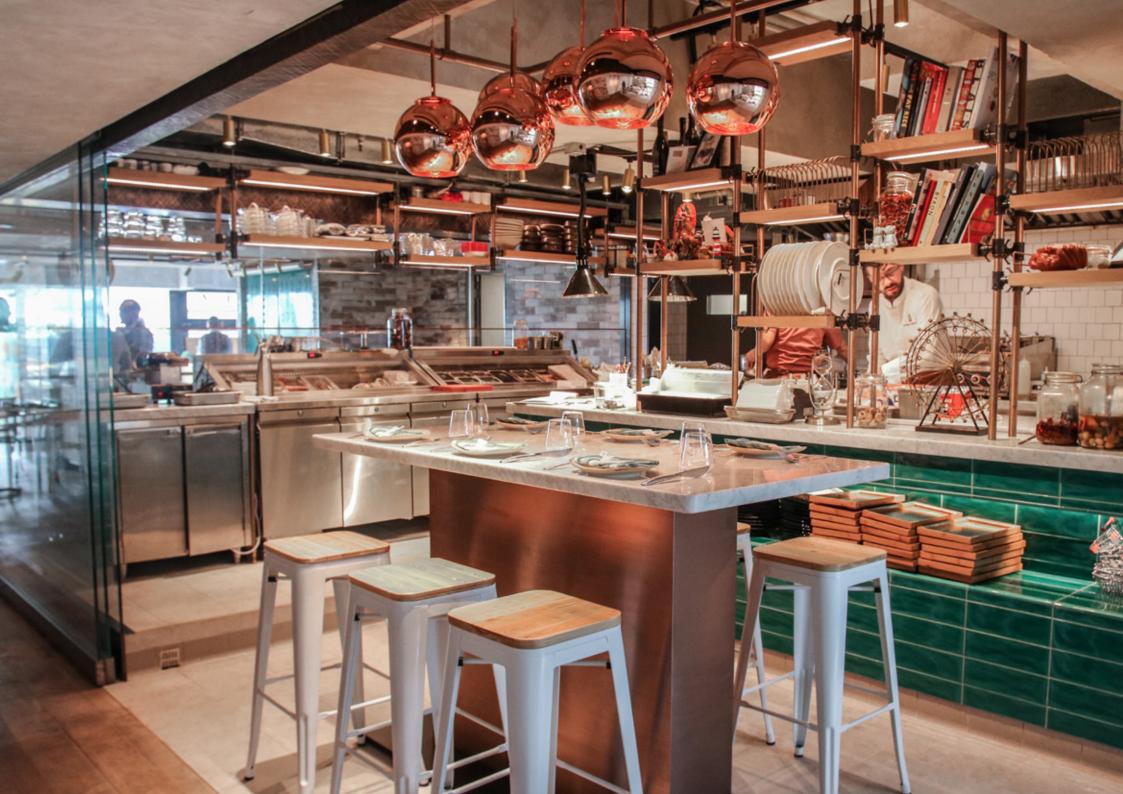

# CHEF'S TABLE & THE KORNER

INTIMATE SPACE AT THE CHEF'S KITCHEN FOR SPECIAL TASTINGS

# CHEF'S TABLE

INTIMATE SPACE AT THE CHEF'S KITCHEN FOR SPECIAL TASTINGS

DIMENSION 8.2m<sup>2</sup> / 88ft<sup>2</sup>

CAPACITY 6 seats

FLOORPLAN CHEF'S TABLE DIMENSION 8.2m<sup>2</sup> / 88ft<sup>2</sup> CAPACITY PRIVATE TEERRACE INTERIOR 12 seats

# THE KORNER

THE PERFECT PLACE TO START THE PARTY! SOPHISTICATED AND STYLISH, THE KORNER COMES WITH YOUR VERY OWN PRIVATE TERRACE.

DIMENSION TERRACE 14.6m<sup>2</sup> / 157ft<sup>2</sup> INTERIOR 13.5m<sup>2</sup> / 145ft<sup>2</sup>