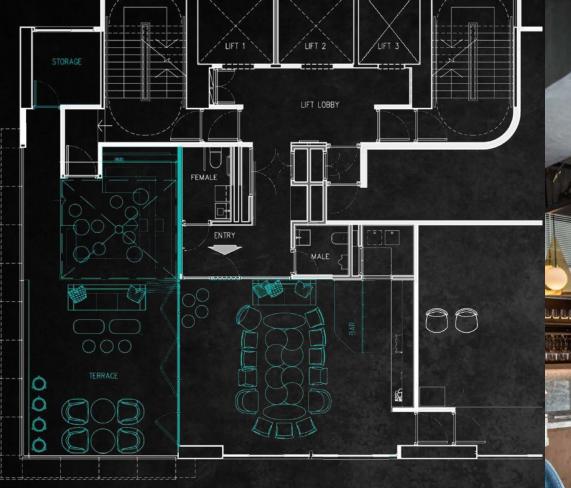

## FLOORPLAN KOMUNE

### **DIMENSION**

TERRACE 116.7m<sup>2</sup> / 1256ft<sup>2</sup> INTERNAL 258m<sup>2</sup> / 2777ft<sup>2</sup>

### CAPACITY

DINING TABLES **56 seats** (indoor 46 + outdoor 10) CASUAL SEATING **28 seats** TOTAL **84 seats** 

MAXIMUN STANDING 120 PAX

- Romantic dinners
- Birthday parties
- Business lunches
- Team-building workshops
- Fashion presentation events
- Hangover-curing Sunday brunches
- ...ahhh you're spoiled for choices!!!