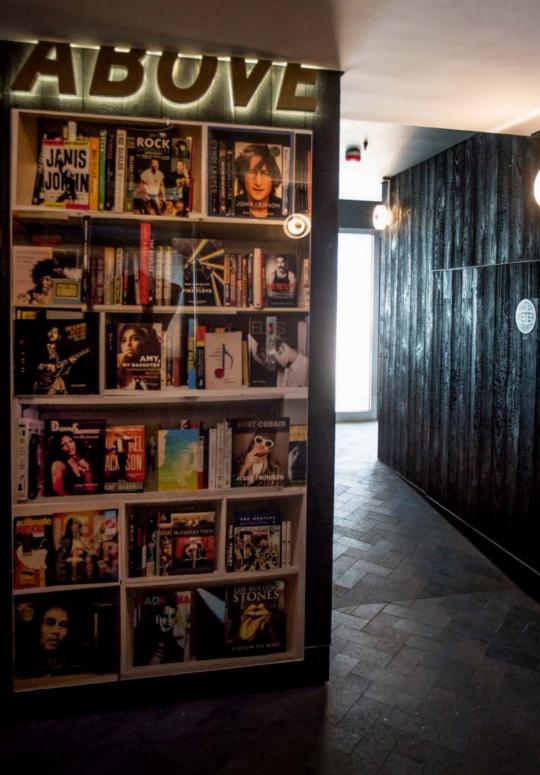

seats

MAXIMUN STANDING 20PAX

## THE PERFECT SPACE FOR ...

- Romantic dinners
- Small group celebration dining
- Personalization group dining
- Business lunches
- Cooking workshops
- Food tasting events











FLOORPLAN THE KORNER

**DIMENSION** 

TERRACE **14.6m<sup>2</sup> / 157ft<sup>2</sup>** INTERIOR **13.5m<sup>2</sup> / 145ft<sup>2</sup>** 

CAPACITY
INTERIOR 12 seats









FLOORPLAN KOMUNE LOUNGE

DIMENSION

116.7m<sup>2</sup> / 1256ft<sup>2</sup>

CAPACITY
Kommunity Table 12 seats
Casual seating 28 seats
TOTAL 40 seats

MAXIMUN STANDING 60 PAX









### THE PERFECT SPACE FOR ...

- Birthday parties
- Networking events
- Corporate seminars
- Board meetings
- Team-building workshops
- Product launches
- Intimate exhibitions
- Sporting demonstrations (on rooftop lawn)









# FLOORPLAN KOMUNE ABOVE

(LOUNGE LAYOUT)

### DIMENSION

INDOOR **23.5m<sup>2</sup> / 253ft<sup>2</sup>** TERRACE **39.3m<sup>2</sup> / 423ft<sup>2</sup>** 

### CAPACITY

INDOOR **20** seats TERRACE **40** seats TOTAL **60** seats



# FLOORPLAN KOMUNE ABOVE

(MEETING LAYOUT)

## **DIMENSION**

INDOOR **23.5m<sup>2</sup> / 253ft<sup>2</sup>** TERRACE **39.3m<sup>2</sup> / 423ft<sup>2</sup>** 

### CAPACITY

INDOOR 18-20 seats (depend on setting) TERRACE 40 seats TOTAL 60 seats



## BEFORE WE DIG IN, WE DRINK UP!

B&F is the way we roll at Komune. Our beverage menu has been carefully crafted with the artistic touch of the Cocktail Professors. To get an 'A' in their school of mixology, the flavors must tell a story.



# ROMUNE



Genius is always branded crazy. Chef El Palanca wear