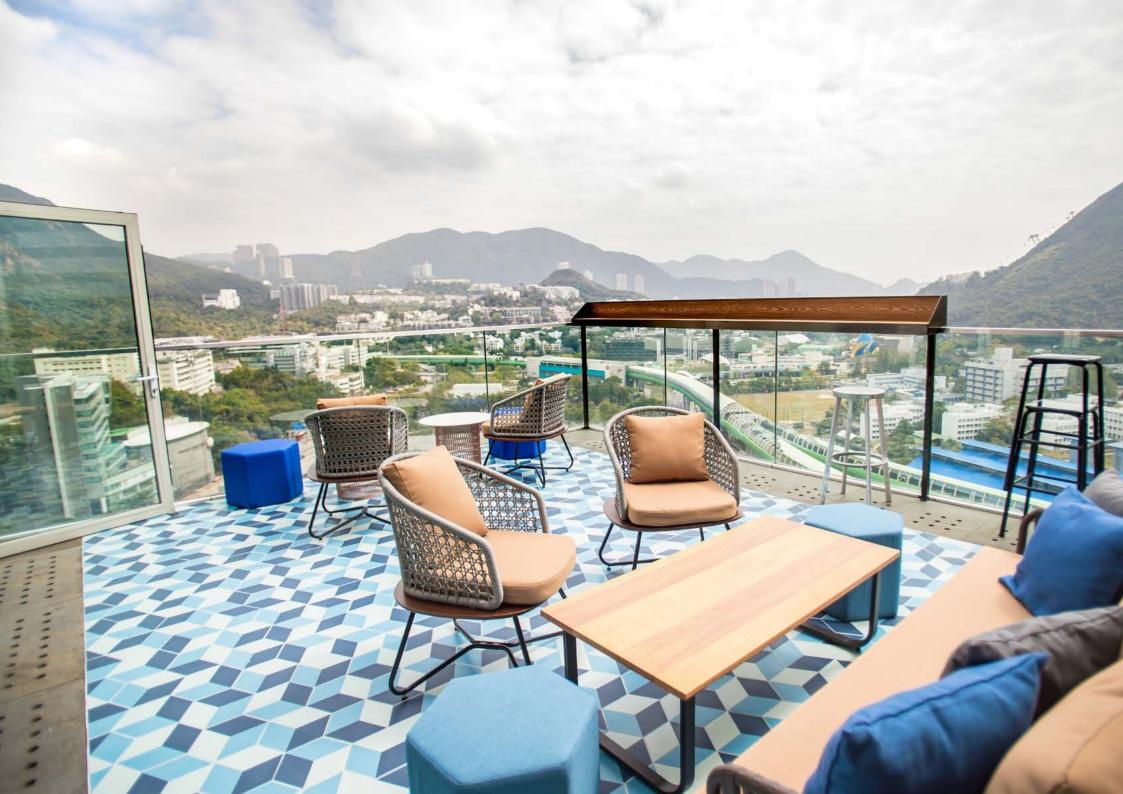

# ABOVE BY KOMUNE

PARTY VENUE WITH 360° SWEEPING VIEWS
OF THE SOUTHSIDE

### THE PERFECT SPACE FOR ...

- Birthday parties
- Networking events
- Corporate seminars
- Board meetings
- Team-building workshops
- Product launches
- Intimate exhibitions
- Sporting demonstrations (on rooftop lawn)