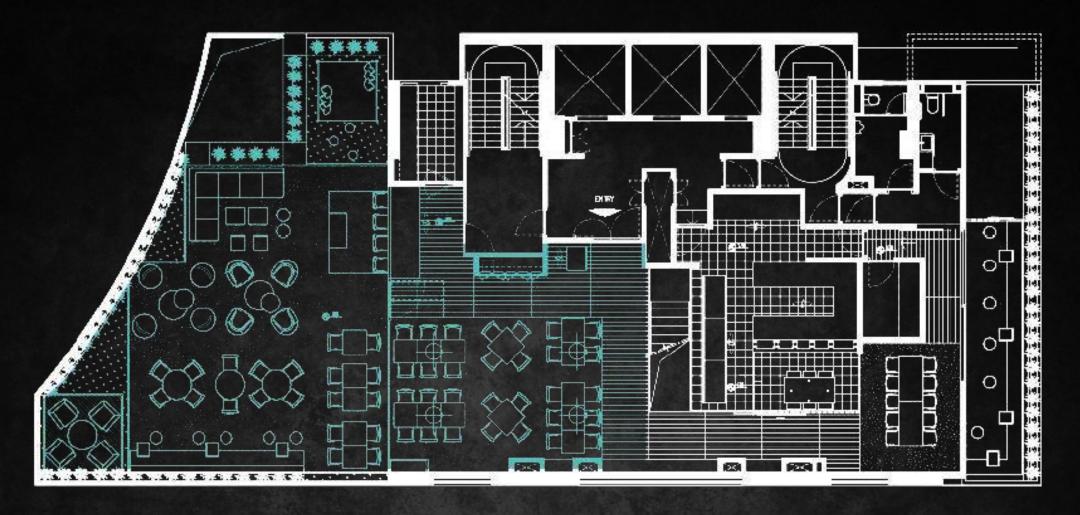

# KOMUNE

CONTEMPORARY LOCALE WITH AN ULTRA-STYLISH OUTDOOR TERRACE

# KOMUNE LOUNGE

A RELAXED BUT VERSATILE SOCIAL SPACE, PERFECT FOR CASUAL GET TOGETHERS

# ABOVE BY KOMUNE

PARTY VENUE WITH 360° SWEEPING VIEWS
OF THE SOUTHSIDE

# CHEF'S TABLE & THE KORNER

INTIMATE SPACE AT THE CHEF'S KITCHEN FOR SPECIAL TASTINGS

# 6.1.6

URBAN ARTISTIC HANGOUT,
PERFECT FOR PARTIES AND EXHIBITIONS

# B.1.6

CREATIVE SPACE FOR BRAINSTORMS, THINK TANKS, AND OFF-SITES

# HONG KONGS MOSI EVENTEIN CONCEC







## FLOORPLAN KOMUNE

### **DIMENSION**

TERRACE 116.7m<sup>2</sup> / 1256ft<sup>2</sup> INTERNAL 258m<sup>2</sup> / 2777ft<sup>2</sup>

### CAPACITY

DINING TABLES **56 seats** (indoor 46 + outdoor 10) CASUAL SEATING **28 seats** TOTAL **84 seats** 

MAXIMUN STANDING 120 PAX



- Romantic dinners
- Birthday parties
- Business lunches
- Team-building workshops
- Fashion presentation events
- Hangover-curing Sunday brunches
- ...ahhh you're spoiled for choices!!!









FLOORPLAN CHEF'S TABLE DIMENSION 8.2m<sup>2</sup> / 88ft<sup>2</sup> CAPACITY
PRIVATE TEERRACE
INTERIOR 12 seats

MAXIMUN STANDING 20PAX

## THE PERFECT SPACE FOR ...

- Romantic dinners
- Small group celebration dining
- Personalization group dining
- Business lunches
- Cooking workshops
- Food tasting events