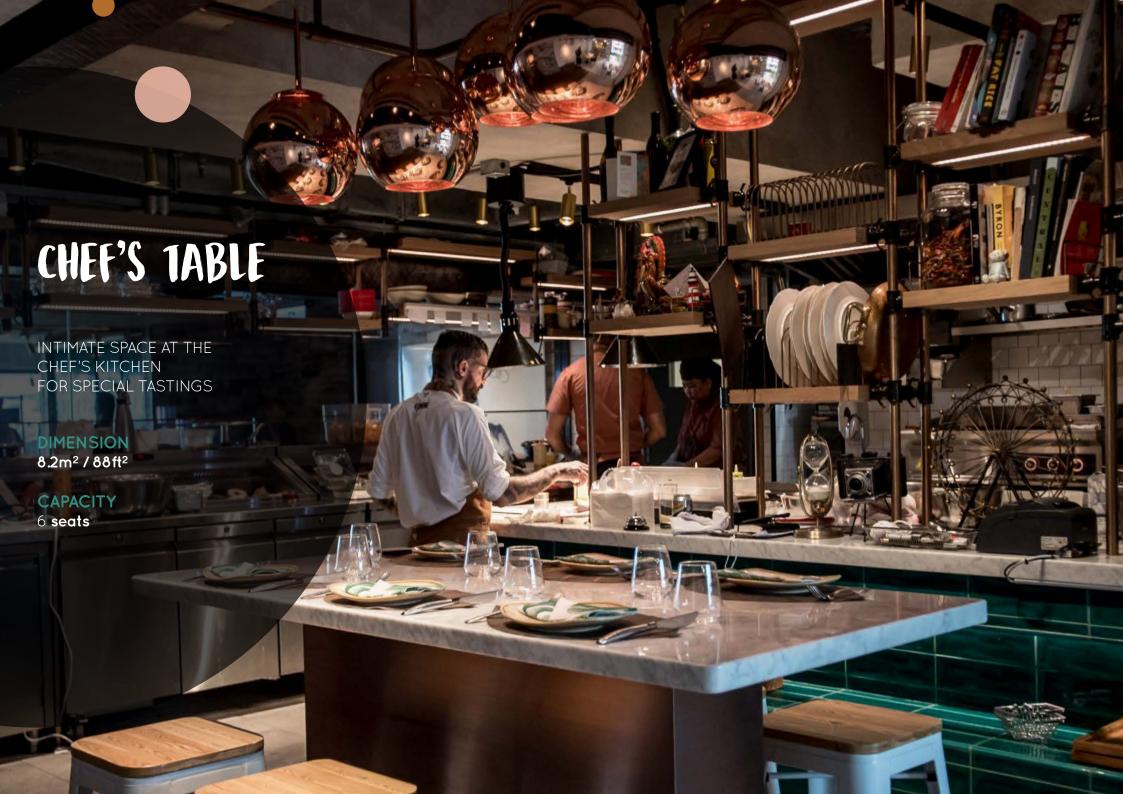

# CHEF'S TABLE & THE KORNER

INTIMATE SPACE AT THE CHEF'S KITCHEN FOR SPECIAL TASTINGS

FLOORPLAN CHEF'S TABLE DIMENSION 8.2m<sup>2</sup> / 88ft<sup>2</sup> CAPACITY
PRIVATE TEERRACE
INTERIOR 12 seats

MAXIMUN STANDING 20PAX