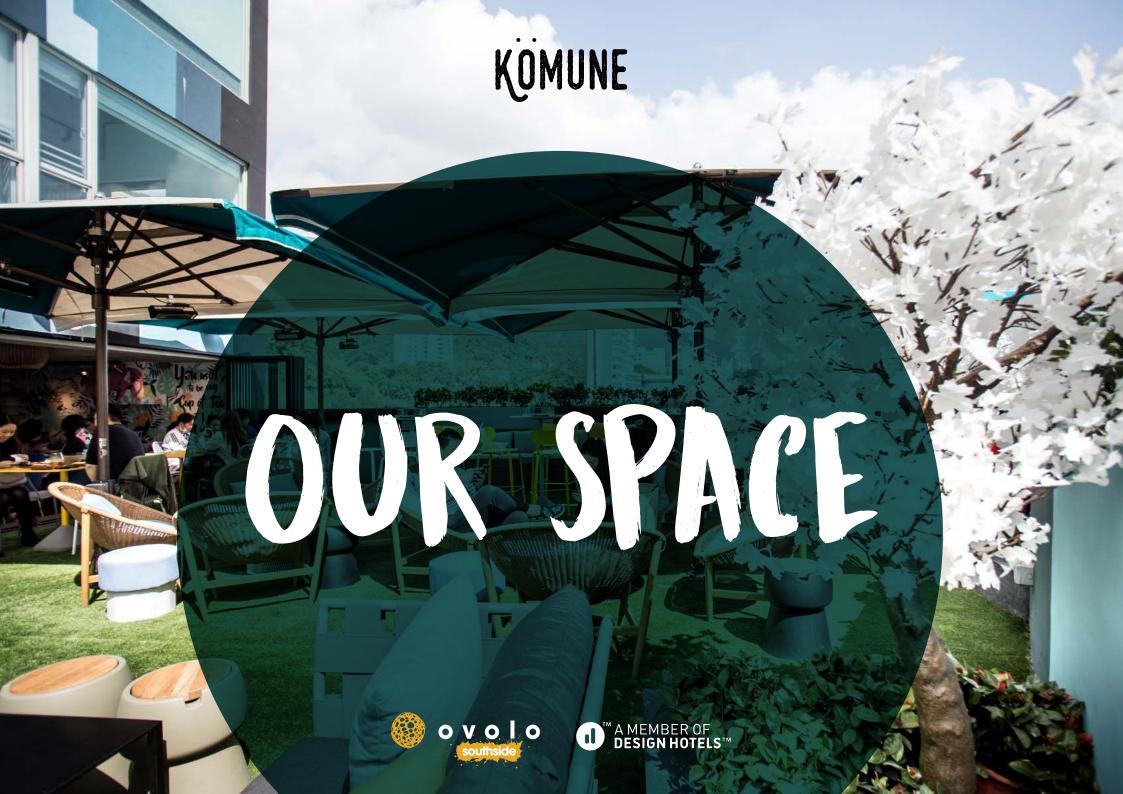

# KOMUNE

CONTEMPORARY LOCALE WITH AN ULTRA-STYLISH OUTDOOR TERRACE

# KOMUNE LOUNGE

A RELAXED BUT VERSATILE SOCIAL SPACE, PERFECT FOR CASUAL GET TOGETHERS

# ABOVE BY KOMUNE

PARTY VENUE WITH 360° SWEEPING VIEWS
OF THE SOUTHSIDE

# CHEF'S TABLE & THE KORNER

INTIMATE SPACE AT THE CHEF'S KITCHEN FOR SPECIAL TASTINGS

# 6.1.6

URBAN ARTISTIC HANGOUT,
PERFECT FOR PARTIES AND EXHIBITIONS

# B.1.6

CREATIVE SPACE FOR BRAINSTORMS, THINK TANKS, AND OFF-SITES

# HONG KONGS MOSI EVENTEIN CONCEC







## FLOORPLAN KOMUNE

### **DIMENSION**

TERRACE 116.7m<sup>2</sup> / 1256ft<sup>2</sup> INTERNAL 258m<sup>2</sup> / 2777ft<sup>2</sup>

### CAPACITY

DINING TABLES **56 seats** (indoor 46 + outdoor 10) CASUAL SEATING **28 seats** TOTAL **84 seats** 

MAXIMUN STANDING 120 PAX



- Romantic di