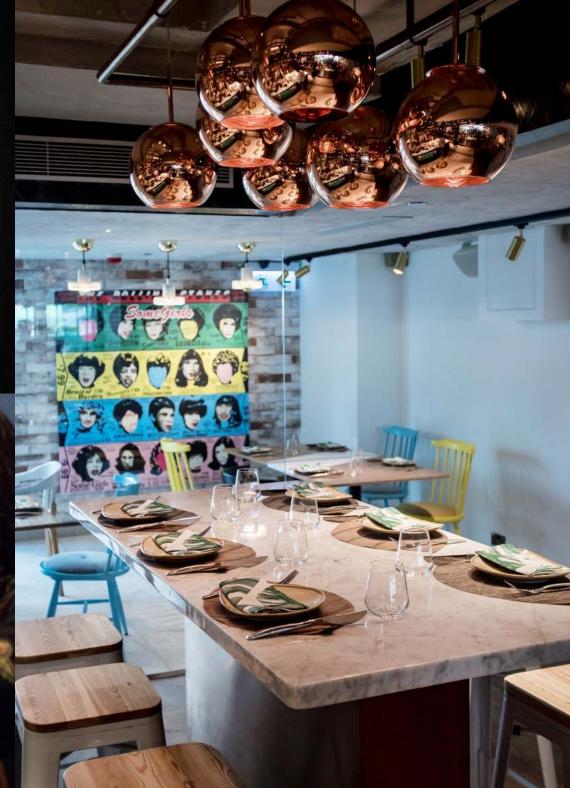

# KOMUNE

CONTEMPORARY LOCALE WITH AN ULTRA-STYLISH OUTDOOR TERRACE

### CAPACITY

DINING TABLES **56 seats** (indoor 46 + outdoor 10) CASUAL SEATING **28 seats** TOTAL **84 seats** 

MAXIMUN STANDING 120 PAX

- Romantic dinners
- Birthday parties
- Business lunches
- Team-building workshops
- Fashion presentation events
- Hangover-curing Sunday brunches
- ...ahhh you're spoiled for choices!!!