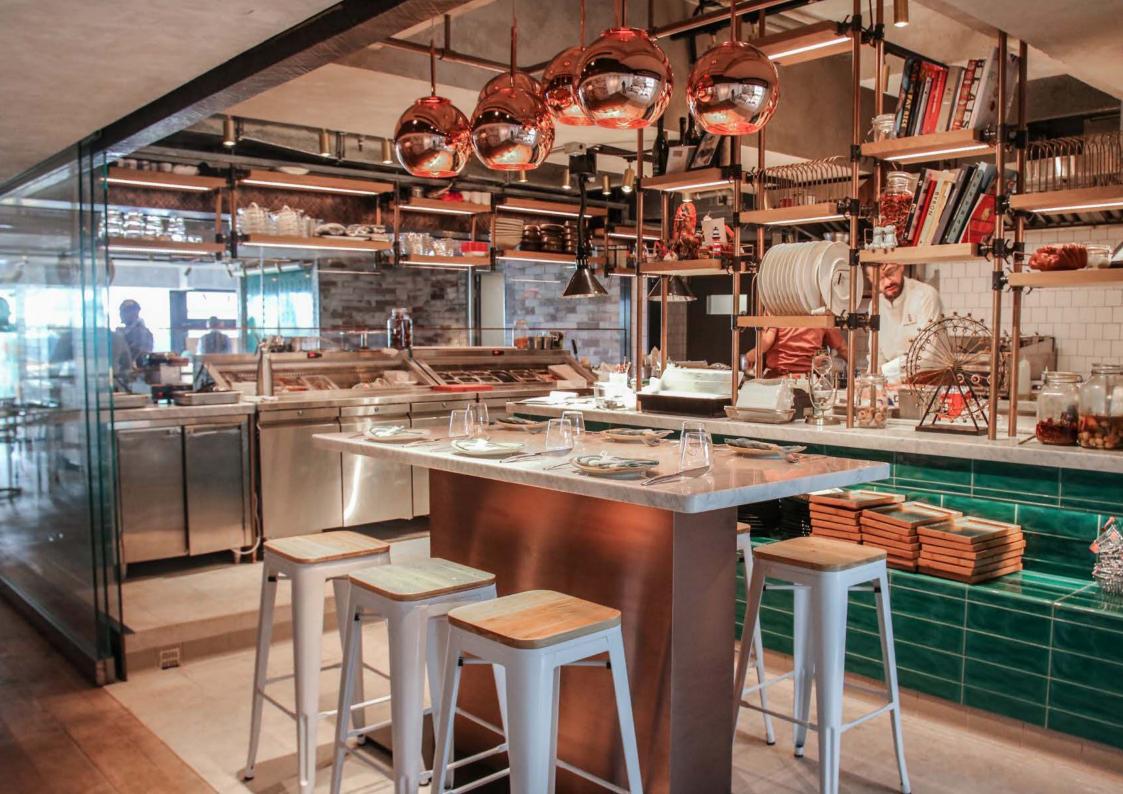

# CHEF'S TABLE & THE KORNER

INTIMATE SPACE AT THE CHEF'S KITCHEN FOR SPECIAL TASTINGS

FLOORPLAN CHEF'S TABLE DIMENSION 8.2m<sup>2</sup> / 88ft<sup>2</sup> CAPACITY
PRIVATE TEERRACE
INTERIOR 12 seats

MAXIMUN STANDING 20PAX