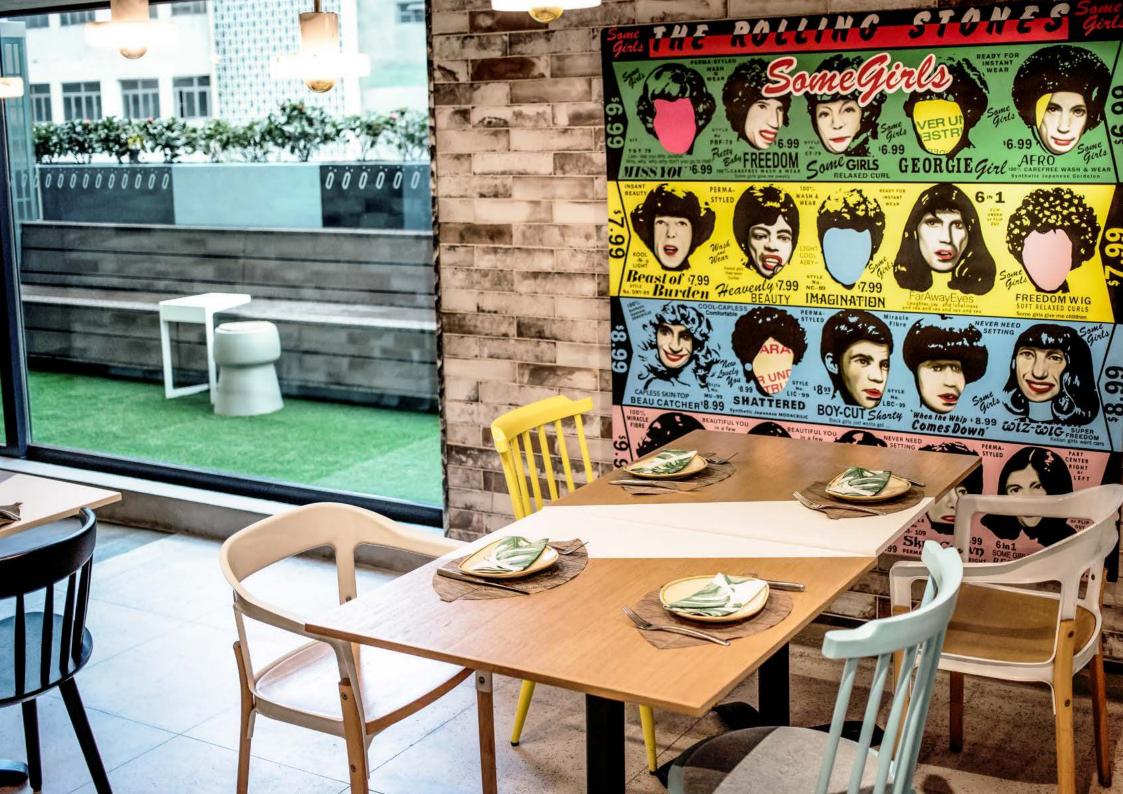

# KOMUNE

CONTEMPORARY LOCALE WITH AN ULTRA-STYLISH OUTDOOR TERRACE

### CAPACITY

DINING TABLES **56 seats** (indoor 46 + outdoor 10) CASUAL SEATING **28 seats** TOTAL **84 seats** 

MAXIMUN STANDING 120 PAX

- Romantic dinners
- Birthday parties
- Business lunches
- Team-building workshops
- Fashion presentation events
- Hangover-curing Sunday brunches
- ...ahhh you're spoiled for choices!!!