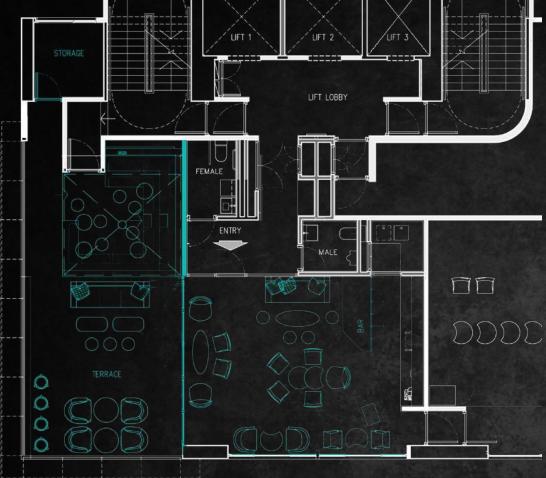

## FLOORPLAN KOMUNE

### **DIMENSION**

TERRACE 116.7m<sup>2</sup> / 1256ft<sup>2</sup> INTERNAL 258m<sup>2</sup> / 2777ft<sup>2</sup>

### CAPACITY

DINING TABLES **56 seats** (indoor 46 + outdoor 10) CASUAL SEATING **28 seats** TOTAL **84 seats** 

MAXIMUN STANDING 120 PAX

- Romantic dinners
- Birthday parties
- Business lunches
- Team-building workshops
- Fashion presentation events
- Hangover-curing Sunday brunches
- ...ahhh you're spoiled for choices!!!