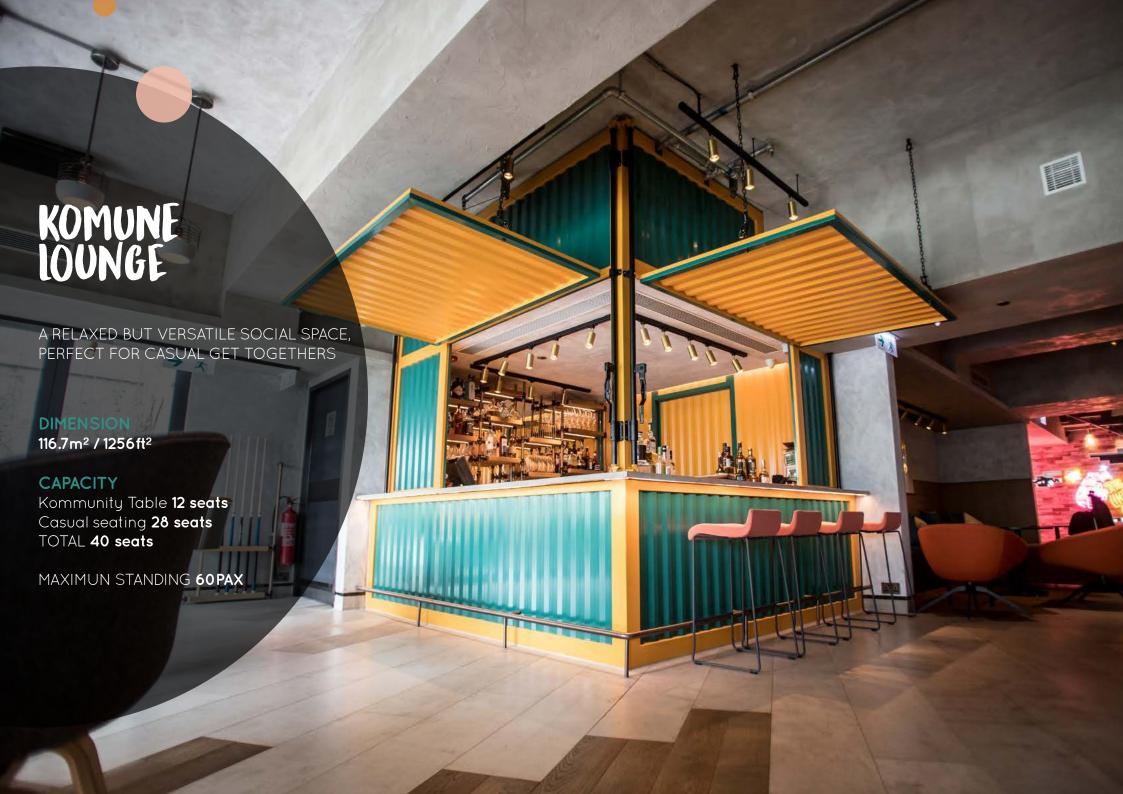

# KOMUNE LOUNGE

A RELAXED BUT VERSATILE SOCIAL SPACE, PERFECT FOR CASUAL GET TOGETHERS

TERRACE **14.6m<sup>2</sup> / 157ft<sup>2</sup>** INTERIOR **13.5m<sup>2</sup> / 145ft<sup>2</sup>** 

CAPACITY
INTERIOR 12 seats

FLOORPLAN KOMUNE LOUNGE

DIMENSION

116.7m<sup>2</sup> / 1256ft<sup>2</sup>

CAPACITY
Kommunity Table 12 seats
Casual seating 28 seats
TOTAL 40 seats

MAXIMUN STANDING 60 PAX