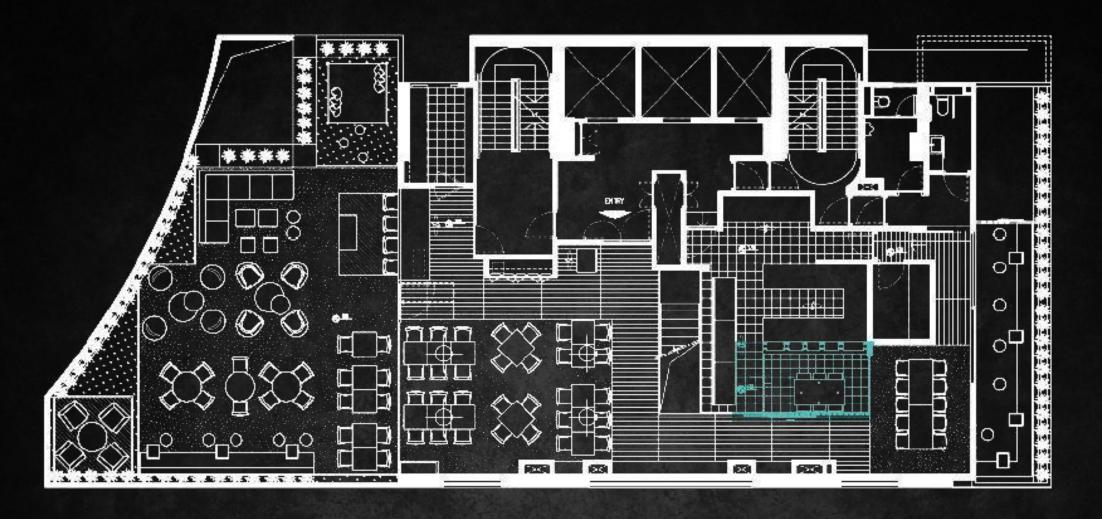

NE

PARTY VENUE WITH 360° SWEEPING VIEWS
OF THE SOUTHSIDE

# CHEF'S TABLE & THE KORNER

INTIMATE SPACE AT THE CHEF'S KITCHEN FOR SPECIAL TASTINGS

# 6.1.6

URBAN ARTISTIC HANGOUT,
PERFECT FOR PARTIES AND EXHIBITIONS

# B.1.6

CREATIVE SPACE FOR BRAINSTORMS, THINK TANKS, AND OFF-SITES

# HONG KONGS MOSI EVENTEIN CONCEC







## FLOORPLAN KOMUNE

### **DIMENSION**

TERRACE 116.7m<sup>2</sup> / 1256ft<sup>2</sup> INTERNAL 258m<sup>2</sup> / 2777ft<sup>2</sup>

### CAPACITY

DINING TABLES **56 seats** (indoor 46 + outdoor 10) CASUAL SEATING **28 seats** TOTAL **84 seats** 

MAXIMUN STANDING 120 PAX



- Romantic dinners
- Birthday parties
- Business lunches
- Team-building workshops
- Fashion presentation events
- Hangover-curing Sunday brunches
- ...ahhh you're spoiled for choices!!!









FLOORPLAN CHEF'S TABLE DIMENSION 8.2m<sup>2</sup> / 88ft<sup>2</sup> CAPACITY
PRIVATE TEERRACE
INTERIOR 12 seats

MAXIMUN STANDING 20PAX

## THE PERFECT SPACE FOR ...

- Romantic dinners
- Small group celebration dining
- Personalization group dining
- Business lunches
- Cooking workshops
- Food tasting events











FLOORPLAN THE KORNER

**DIMENSION** 

TERRACE **14.6m<sup>2</sup> / 157ft<sup>2</sup>** INTERIOR **13.5m<sup>2</sup> / 145ft<sup>2</sup>** 

CAPACITY
INTERIOR 12 seats









FLOORPLAN KOMUNE LOUNGE

DIMENSION

116.7m<sup>2</sup> / 1256ft<sup>2</sup>

CAPACITY
Kommunity Table 12 seats
Casual seating 28 seats
TOTAL 40 seats

MAXIMUN STANDING 60 PAX









### THE PERFECT SPACE FOR ...

- Birthday parties
- Networking events
- Corporate seminars
- Board meetings
- Team