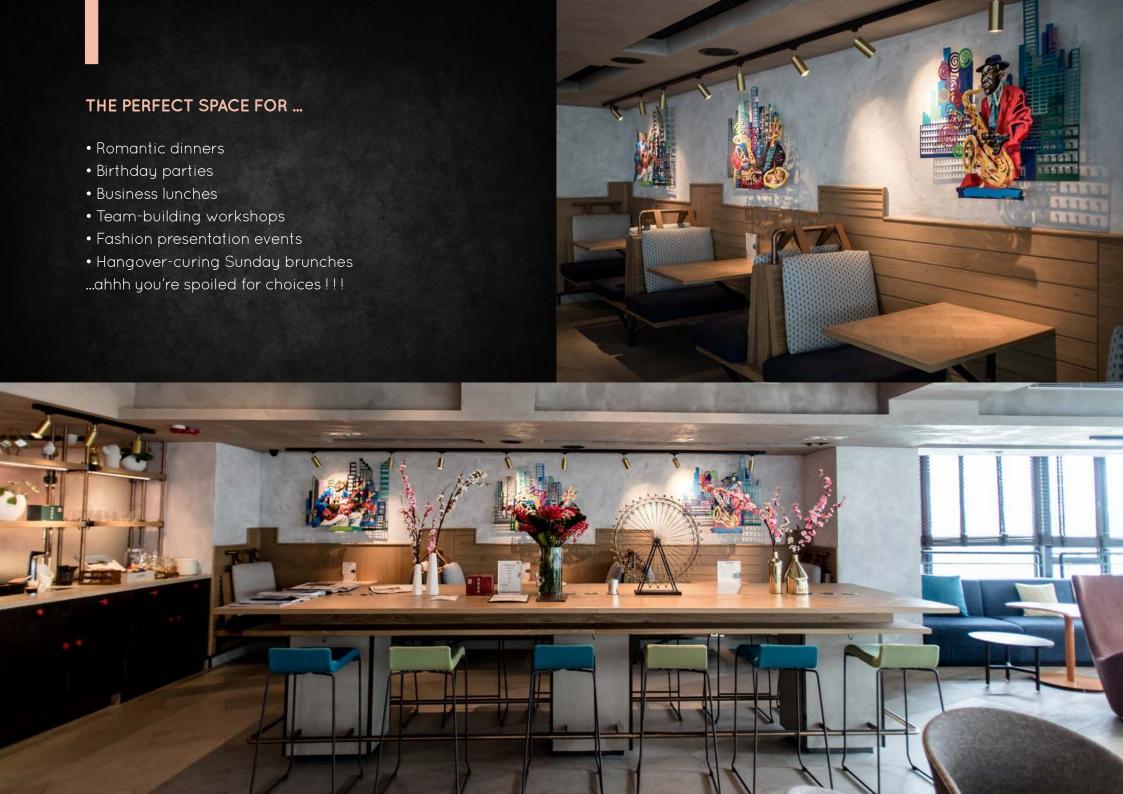

### CAPACITY

DINING TABLES **56 seats** (indoor 46 + outdoor 10) CASUAL SEATING **28 seats** TOTAL **84 seats** 

MAXIMUN STANDING 120 PAX

- Romantic dinners
- Birthday parties
- Business lunches
- Team-building workshops
- Fashion presentation events
- Hangover-curing Sunday brunches
- ...ahhh you're spoiled for choices!!!

## THE PERFECT SPACE FOR ...

- Romantic dinners
- Small group celebration dining
- Personalization group dining
- Business lunches
- Cooking workshops
- Food tasting events

FLOORPLAN THE KORNER

**DIMENSION** 