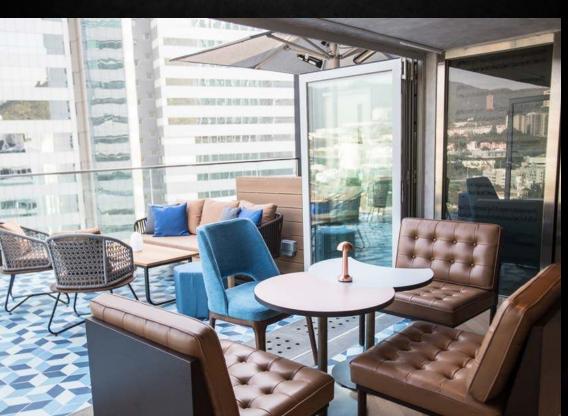

# ABOVE BY KOMUNE

PARTY VENUE WITH 360° SWEEPING VIEWS
OF THE SOUTHSIDE

### CAPACITY

INDOOR **20** seats TERRACE **40** seats TOTAL **60** seats

### CAPACITY

INDOOR 18-20 seats (depend on setting) TERRACE 40 seats TOTAL 60 seats