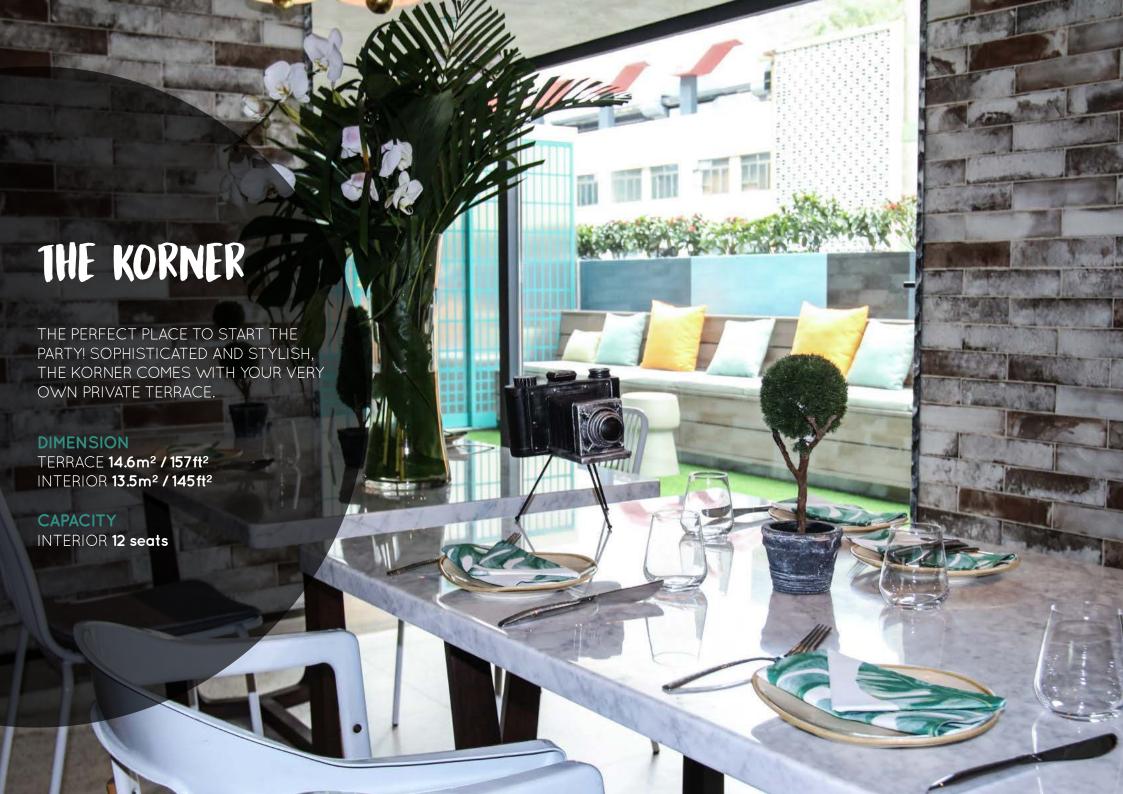

# CHEF'S TABLE & THE KORNER

INTIMATE SPACE AT THE CHEF'S KITCHEN FOR SPECIAL TASTINGS

## THE PERFECT SPACE FOR ...

- Romantic dinners
- Small group celebration dining
- Personalization group dining
- Business lunches
- Cooking workshops
- Food tasting events

FLOORPLAN THE KORNER

**DIMENSION** 

TERRACE **14.6m<sup>2</sup> / 157ft<sup>2</sup>** INTERIOR **13.5m<sup>2</sup> / 145ft<sup>2</sup>** 

CAPACITY
INTERIOR 12 seats

FLOORPLAN KOMUNE LOUNGE

DIMENSION

116.7m<sup>2</sup> / 1256ft<sup>2</sup>

CAPACITY
Kommunity Table 12 seats
Casual seating 28 seats
TOTAL 40 seats