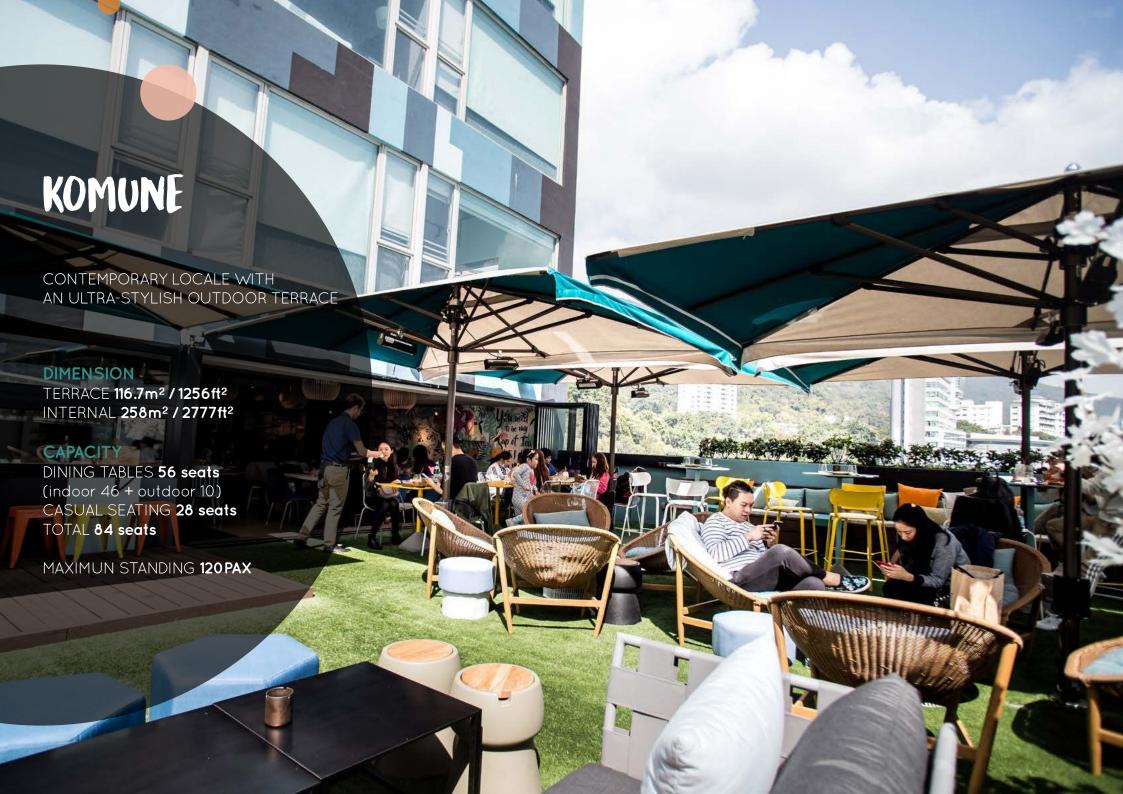

# KOMUNE

CONTEMPORARY LOCALE WITH AN ULTRA-STYLISH OUTDOOR TERRACE

### **DIMENSION**

TERRACE 116.7m<sup>2</sup> / 1256ft<sup>2</sup> INTERNAL 258m<sup>2</sup> / 2777ft<sup>2</sup>

### CAPACITY

DINING TABLES **56 seats** (indoor 46 + outdoor 10) CASUAL SEATING **28 seats** TOTAL **84 seats** 

MAXIMUN STANDING 120 PAX

- Romantic dinners
- Birthday parties
- Business lunches
- Team-building workshops
- Fashion presentation events
- Hangover-curing Sunday brunches
- ...ahhh you're spoiled for choices!!!