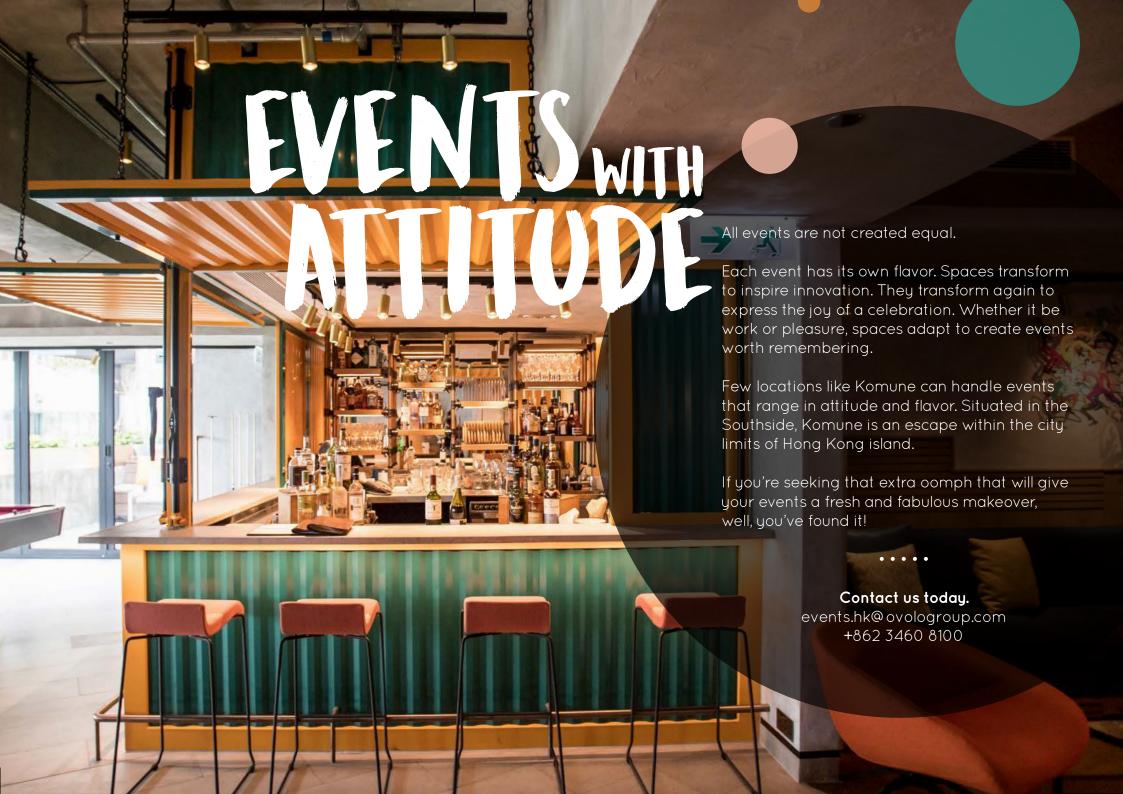

### CAPACITY

DINING TABLES **56 seats** (indoor 46 + outdoor 10) CASUAL SEATING **28 seats** TOTAL **84 seats** 

MAXIMUN STANDING 120 PAX

- Romantic dinners
- Birthday parties
- Business lunches
- Team-building workshops
- Fashion presentation events
- Hangover-curing Sunday brunches
- ...ahhh you're spoiled for choices!!!