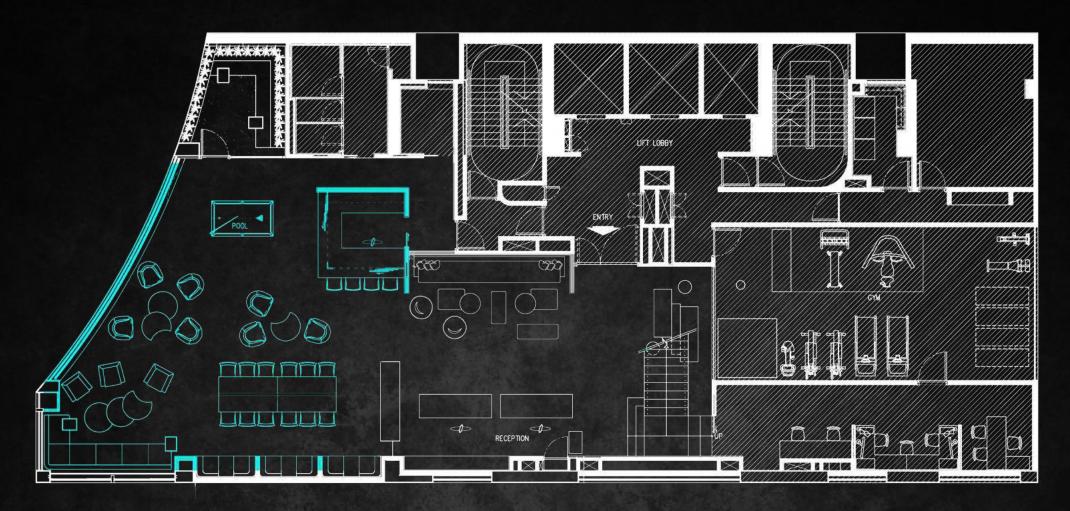

s** (indoor 46 + outdoor 10) CASUAL SEATING **28 seats** TOTAL **84 seats** 

MAXIMUN STANDING 120 PAX



- Romantic dinners
- Birthday parties
- Business lunches
- Team-building workshops
- Fashion presentation events
- Hangover-curing Sunday brunches
- ...ahhh you're spoiled for choices!!!









FLOORPLAN CHEF'S TABLE DIMENSION 8.2m<sup>2</sup> / 88ft<sup>2</sup> CAPACITY
PRIVATE TEERRACE
INTERIOR 12 seats

MAXIMUN STANDING 20PAX

## THE PERFECT SPACE FOR ...

- Romantic dinners
- Small group celebration dining
- Personalization group dining
- Business lunches
- Cooking workshops
- Food tasting events











FLOORPLAN THE KORNER

**DIMENSION** 

TERRACE **14.6m<sup>2</sup> / 157ft<sup>2</sup>** INTERIOR **13.5m<sup>2</sup> / 145ft<sup>2</sup>** 

CAPACITY
INTERIOR 12 seats









FLOORPLAN KOMUNE LOUNGE

DIMENSION

116.7m<sup>2</sup> / 1256ft<sup>2</sup>

CAPACITY
Kommunity Table 12 seats
Casual seating 28 seats
TOTAL 40 seats

MAXIMUN STANDING 60 PAX









### THE PERFECT SPACE FOR ...

- Birthday parties
- Networking events
- Corporate seminars
- Board meetings
- Team-building workshops
- Product launches
- Intimate exhibitions
- Sporting demonstrations (on rooftop lawn)









# FLOORPLAN KOMUNE ABOVE

(LOUNGE LAYOUT)

### DIMENSION

INDOOR **23.5m<sup>2</sup> / 253ft<sup>2</sup>** TERRACE **39.3m<sup>2</sup> / 423ft<sup>2</sup>** 

### CAPACITY

INDOOR **20** seats TERRACE **40** seats TOTAL **60** seats



# FLOORPLAN KOMUNE ABOVE

(MEETING LAYOUT)

## **DIMENSION**

INDOOR **23.5m<sup>2</sup> / 253ft<sup>2</sup>** TERRACE **39.3m<sup>2</sup> / 423ft<su