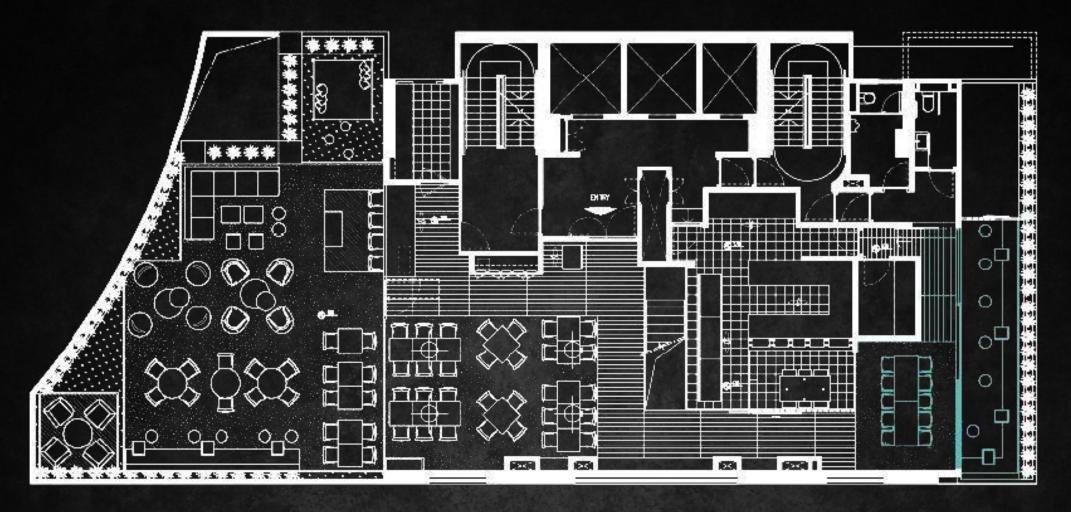

## FLOORPLAN KOMUNE

### **DIMENSION**

TERRACE 116.7m<sup>2</sup> / 1256ft<sup>2</sup> INTERNAL 258m<sup>2</sup> / 2777ft<sup>2</sup>

### CAPACITY

DINING TABLES **56 seats** (indoor 46 + outdoor 10) CASUAL SEATING **28 seats** TOTAL **84 seats** 

MAXIMUN STANDING 120 PAX



- Romantic dinners
- Birthday parties
- Business lunches
- Team-building workshops
- Fashion presentation events
- Hangover-curing Sunday brunches
- ...ahhh you're spoiled for choices!!!









FLOORPLAN CHEF'S TABLE DIMENSION 8.2m<sup>2</sup> / 88ft<sup>2</sup> CAPACITY
PRIVATE TEERRACE
INTERIOR 12 seats

MAXIMUN STANDING 20PAX

## THE PERFECT SPACE FOR ...

- Romantic dinners
- Small group celebration dining
- Personalization group dining
- Business lunches
- Cooking workshops
- Food tasting events











FLOORPLAN THE KORNER

**DIMENSION** 

TERRACE **14.6m<sup>2</sup> / 157ft<sup>2</sup>** INTERIOR **13.5m<sup>2</sup> / 145ft<sup>2</sup>** 

CAPACITY
INTERIOR 12 seats









FLOORPLAN KOMUNE LOUNGE

DIMENSION

116.7m<sup>2</sup> / 1256ft<sup>2</sup>

CAPACITY
Kommunity Table 12 seats
Casual seating 28 seats
TOTAL 40 seats

MAXIMUN STANDING 60 PAX









### THE PERFECT SPACE FOR ...

- Birthday parties
- Networking events
- Corporate seminars
- Board meetings
- Team-building workshops
- Product launches
- Intimate exhibitions
- Sporting demonstrations (on rooftop lawn)









# FLOORPLAN KOMUNE ABOVE

(LOUNGE LAYOUT)

### DIMENSION

INDOOR **23.5m<sup>2</sup> / 253ft<sup>2</sup>** TERRACE **39.3m<sup>2</sup> / 423ft<sup>2</sup>** 

### CAPACITY

INDOOR **20** seats TERRACE **40**