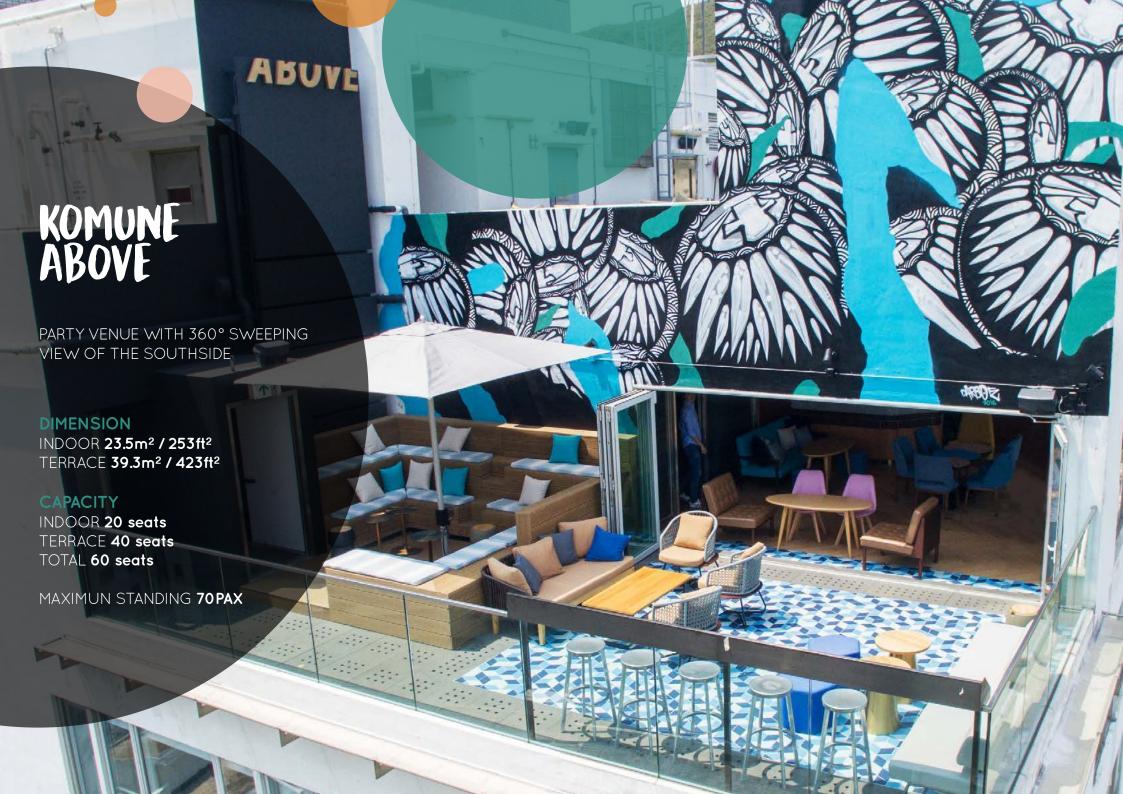

# ABOVE BY KOMUNE

PARTY VENUE WITH 360° SWEEPING VIEWS
OF THE SOUTHSIDE

### DIMENSION

INDOOR **23.5m<sup>2</sup> / 253ft<sup>2</sup>** TERRACE **39.3m<sup>2</sup> / 423ft<sup>2</sup>** 

### CAPACITY

INDOOR **20** seats TERRACE **40** seats TOTAL **60** seats