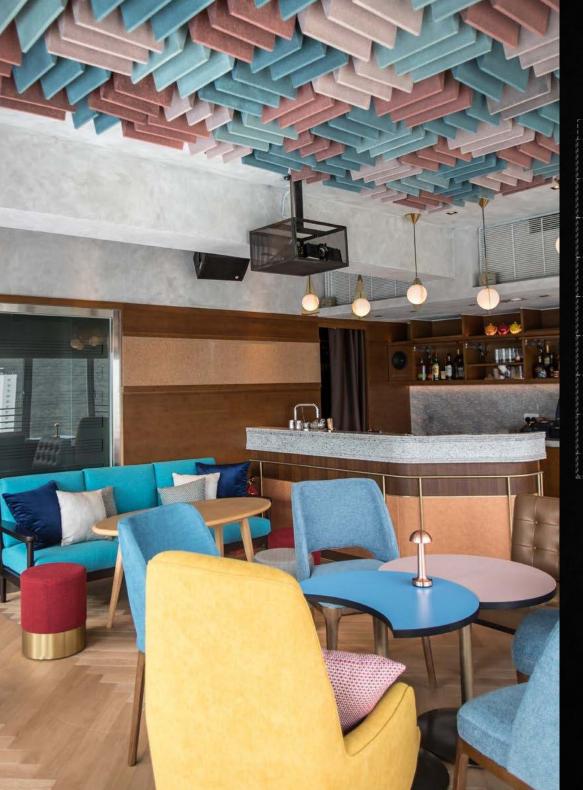

# KOMUNE LOUNGE

A RELAXED BUT VERSATILE SOCIAL SPACE, PERFECT FOR CASUAL GET TOGETHERS

TERRACE **14.6m<sup>2</sup> / 157ft<sup>2</sup>** INTERIOR **13.5m<sup>2</sup> / 145ft<sup>2</sup>** 

CAPACITY
INTERIOR 12 seats

FLOORPLAN KOMUNE LOUNGE

DIMENSION

116.7m<sup>2</sup> / 1256ft<sup>2</sup>

CAPACITY
Kommunity Table 12 seats
Casual seating 28 seats
TOTAL 40 seats