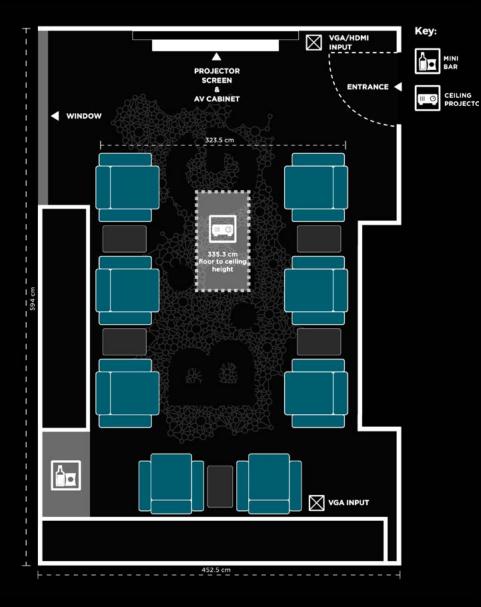

FLOORPLAN B.I.G

**DIMENSION** 

26m<sup>2</sup> / 280 ft<sup>2</sup>

**CAPACITY** 8 seats

CREATIVE SPACE FOR BRAINSTORMS, THINK TANKS, AND OFF-SITES