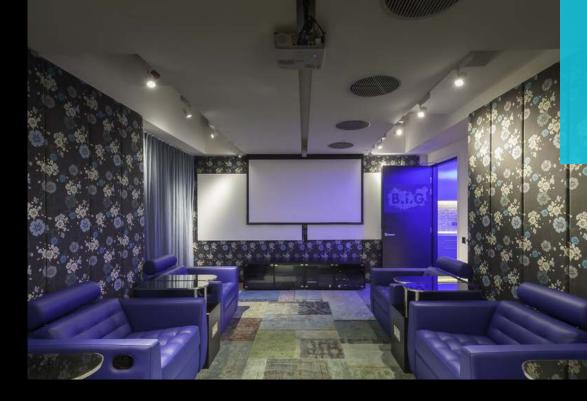

FLOORPLAN B.I.G

**DIMENSION** 

26m<sup>2</sup> / 280 ft<sup>2</sup>

**CAPACITY** 8 seats

CREATIVE SPACE FOR BRAINSTORMS, THINK TANKS, AND OFF-SITES

## **EQUIPMENTS**

- Wireless projection
- Bose 5.1 surround sound system
- Flip chart and stationery
- Apple TV
- Cable TV
- Refreshment station
- Blu-Ray DVD player
- Complimentary WiFi
- Free minibar
- Glassboard with markers
- Xbox and games