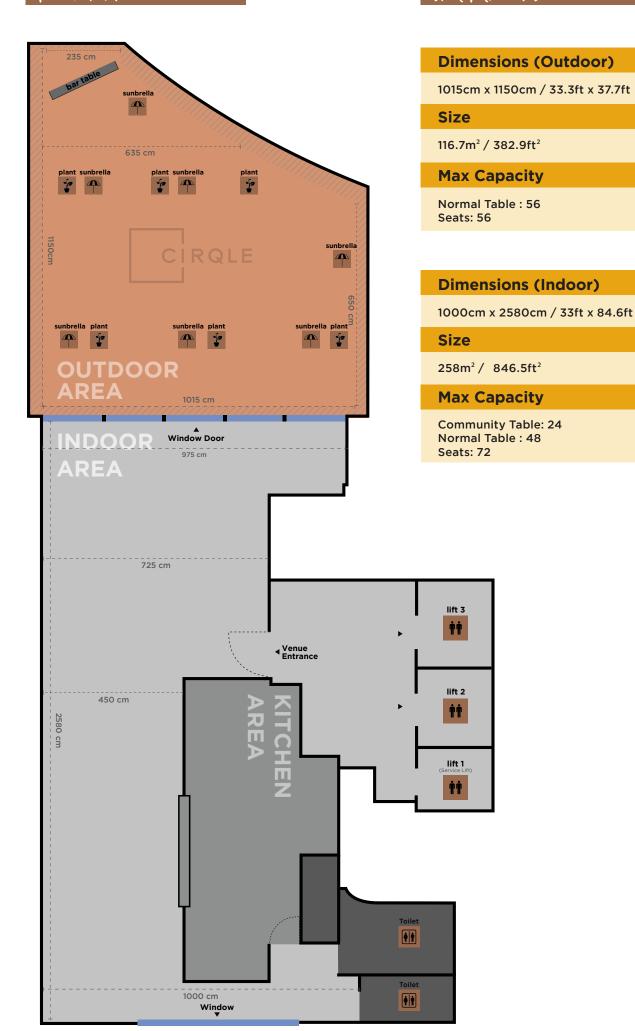

# CRQLE





Nestled on the fourth floor of Ovolo's Southside is CIRQLE, serving Modern European cuisine. Perfect for hiring the venue out for a big party, or even a romantic dinner with your partner. Highlights of this venue include its open kitchen and expansive outdoor terrace, guaranteed to light up your evening and make your guests wonder... How on earth have I not been here before?

## GREAT FOR

- · Romantic dinners
- · Birthday parties
- · Business lunches
- · Vegetarian Mondays
- · Hangover-curing Sunday brunches
- ...Ahhh you're spoiled for choice!!!



## SPE(IFI(ATIONS



# LO(ATION

CIRQLE is located in Ovolo Southside in Wong Chuk Hang, Hong Kong's hip emerging arts district tucked in classic industrial buildings and likened by many to New York City's famed Meatpacking District. Access to the city centre is minutes away thanks to MTR South Island Line and the Aberdeen tunnel, so have the best of both worlds in SAR's most talked about hidden gem district.











# (ONTACT

### **OVOLO SOUTHSIDE**

4/F, 64 Wong Chuk Hang Road Aberdeen, Hong Kong

T: +852 3460 8100

E: events.southside@ovologroup.com

#### ovolohotels.com

----→ From Pok Fu Lam

──→ From Causeway Bay