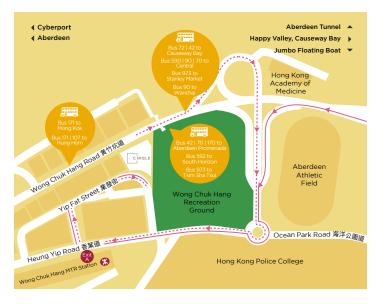

# LO(ATION

CIRQLE is located in Ovolo Southside in Wong Chuk Hang, Hong Kong's hip emerging arts district tucked in classic industrial buildings and likened by many to New York City's famed Meatpacking District. Access to the city centre is minutes away thanks to MTR South Island Line and the Aberdeen tunnel, so have the best of both worlds in SAR's most talked about hidden gem district.

### **OVOLO SOUTHSIDE**

4/F, 64 Wong Chuk Hang Road Aberdeen, Hong Kong

T: +852 3460 8100

E: events.southside@ovologroup.com