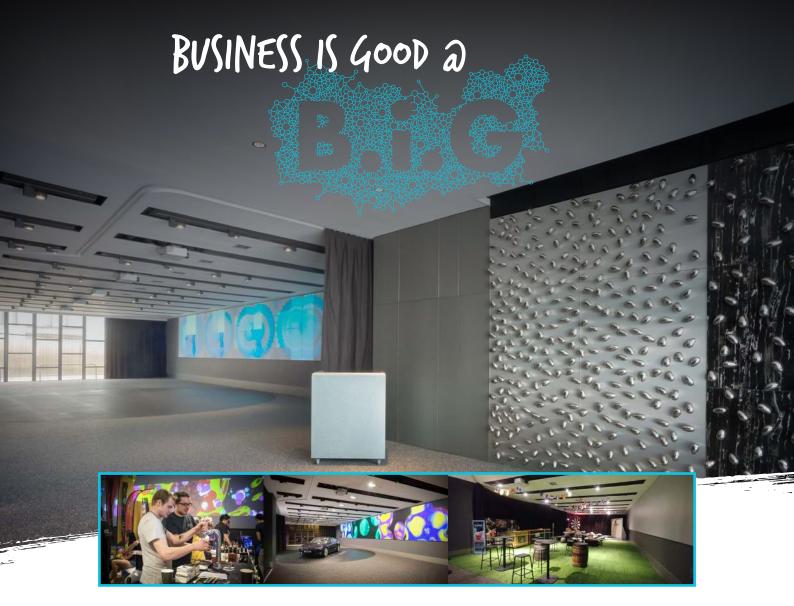

### EQUIPMENT

- Wireless projector connection
- Bose 5.1 surround sound
- Flip chart & stationary

- · Glass board & markers
- Apple TV