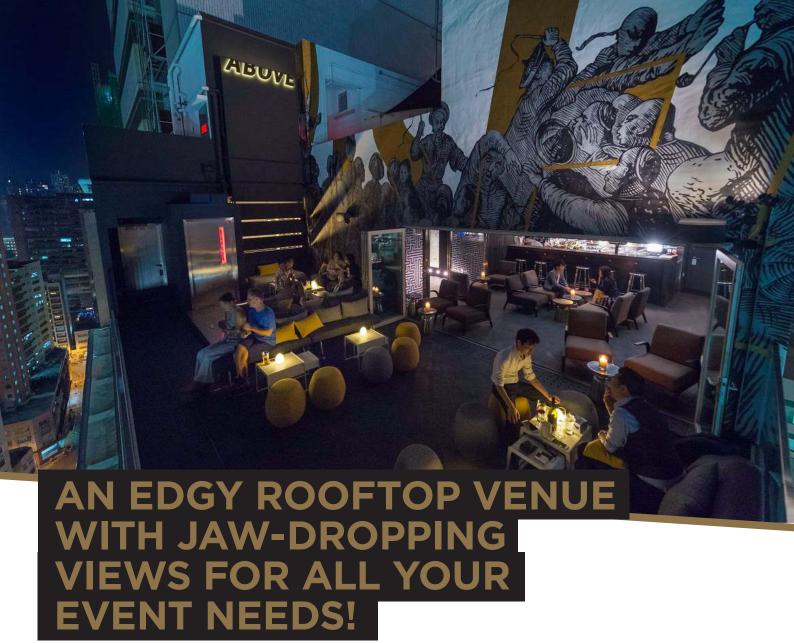

High atop Ovolo Southside lies ABOVE, our partially-indoor, partially-outdoor rooftop venue with a built-in top-shelf bar. Along with the gorgeous view of Aberdeen in all its expansive glory, is that well-renowned Ovolo service catering to all your demands for an out-of-this-world event. Whether it's an evening out with 80 of your closest friends, or a corporate seminar you want to include with a bit of height, make ABOVE your go-to venue.