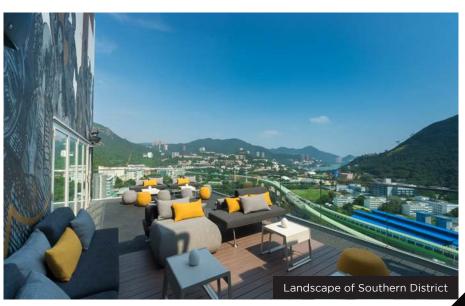

High atop Ovolo Southside lies ABOVE, our partially-indoor, partially-outdoor rooftop venue with a built-in top-shelf bar. Along with the gorgeous view of Aberdeen in all its expansive glory, is that well-renowned Ovolo service catering to all your demands for an out-of-this-world event. Whether it's an evening out with 80 of your closest friends, or a corporate seminar you want to include with a bit of height, make ABOVE your go-to venue.

### LO(ATION

ABOVE is located in Ovolo Southside in Wong Chuk Hang, Hong Kong's hip emerging arts district tucked in classic industrial buildings and likened by many to New York City's famed Meatpacking District. Access to the city centre is minutes away thanks to the Aberdeen tunnel, so have the best of both worlds in SAR's most talked about hidden gem district.