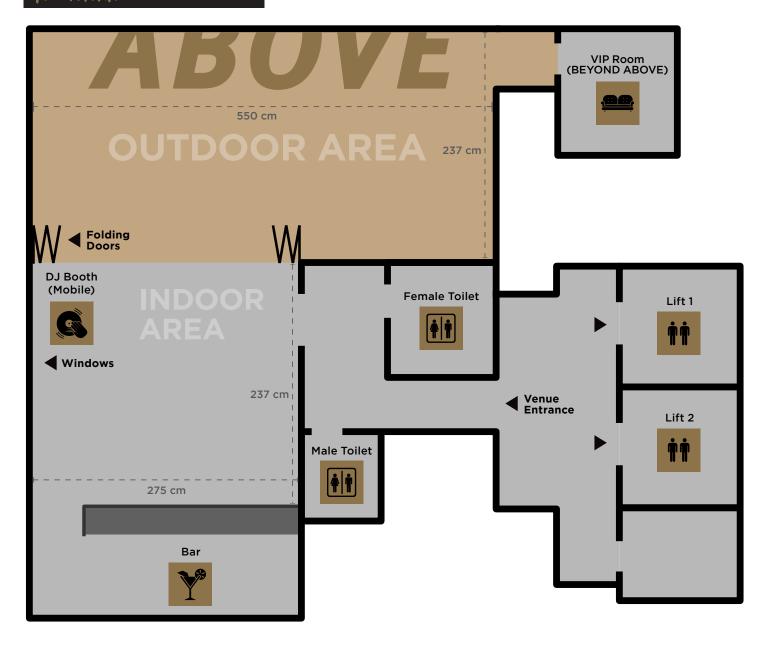

## SPE(IFI(ATIONS

| Indoor                             | Outdoor                             | VIP Room                             | <b>Private Terrace</b>              |
|------------------------------------|-------------------------------------|--------------------------------------|-------------------------------------|
| 275 cm x 237 cm<br>(9 ft x 7.8 ft) | 550 cm x 237 cm<br>(18 ft x 7.8 ft) | 220 cm x 220 cm<br>(7.2 ft x 7.2 ft) | 1040 cm x 520 cm<br>(34 ft x 17 ft) |
| Size                               | Size                                | Size                                 | Size                                |
| 6.5 m² (70 ft²)                    | 13 m² (140 ft²)                     | 4.8 m² (52 ft²)                      | 54 m² (578 ft²)                     |
| Max Capacity                       | Max Capacity                        | Max Capacity                         | Max Capacity                        |
| 16 Seats                           | 47 Seats                            | 4 Seats                              | 17 Seats                            |