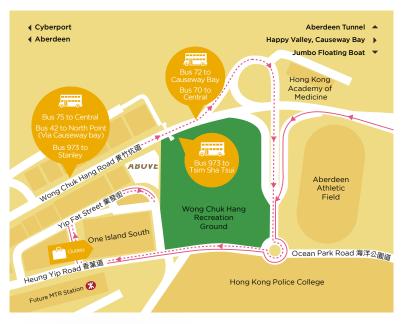

### LO(ATION

ABOVE is located in Ovolo Southside in Wong Chuk Hang, Hong Kong's hip emerging arts district tucked in classic industrial buildings and likened by many to New York City's famed Meatpacking District. Access to the city centre is minutes away thanks to the Aberdeen tunnel, so have the best of both worlds in SAR's most talked about hidden gem district.

# ABOVE, OVOLO SOUTHSIDE

23/F, 64 Wong Chuk Hang Road Aberdeen, Hong Kong

T: +852 3460 8100 E: events.southside@ovologroup.com ovolohotels.com

- ----→ From Pok Fu Lam
- From Causeway Bay