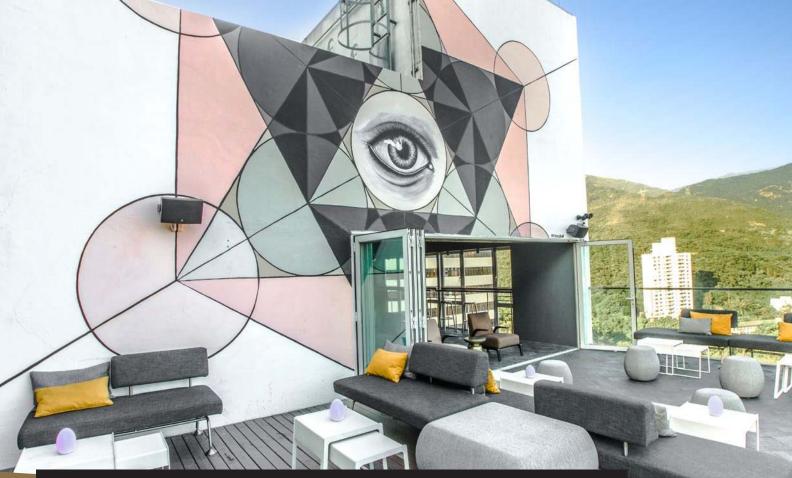

# AN EDGY ROOFTOP VENUE WITH JAW-DROPPING VIEWS FOR ALL YOUR EVENT NEEDS!

High atop Ovolo Southside lies ABOVE, our partially-indoor, partially-outdoor rooftop venue with a built-in top-shelf bar. Along with the gorgeous view of Aberdeen in all its expansive glory, is that well-renowned Ovolo service catering to all your demands for an out-of-this-world event. Whether it's an evening out with 80 of your closest friends, or a corporate seminar you want to include with a bit of height, make ABOVE your go-to venue.