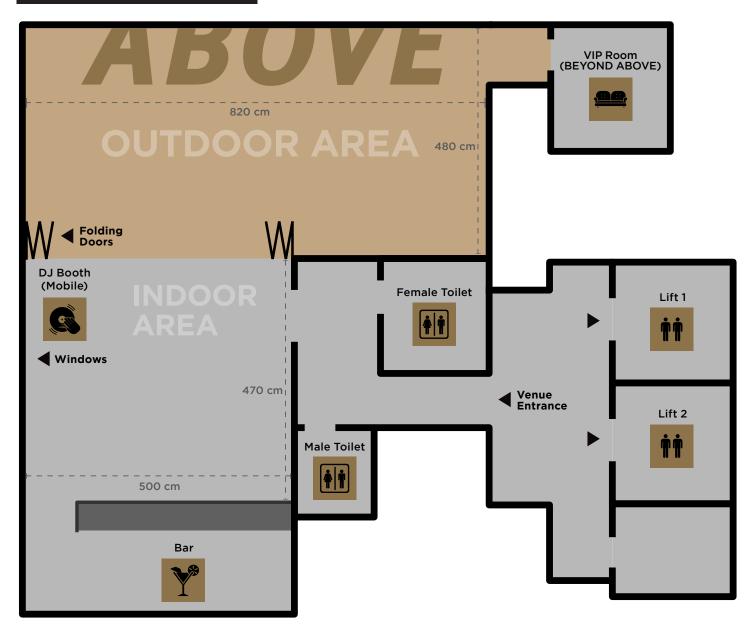

# FLOOR PLAN

# SPE(IFI(ATIONS

| Indoor                                      | Outdoor                                | VIP Room                             |
|---------------------------------------------|----------------------------------------|--------------------------------------|
| 500 cm x 480 cm<br>(16.4 ft x 15.4 ft)      | 820 cm x 480 cm<br>(26.9 ft x 15.7 ft) | 220 cm x 220 cm<br>(7.2 ft x 7.2 ft) |
| Size                                        | Size                                   | Size                                 |
| 23.5m <sup>2</sup> (252.6 ft <sup>2</sup> ) | 39.4 m² (422.3 ft²)                    | 4.8 m² (52 ft²)                      |
| Max Capacity                                | Max Capacity                           | Max Capacity                         |
| 16 Seats                                    | 47 Seats                               | 4 Seats                              |