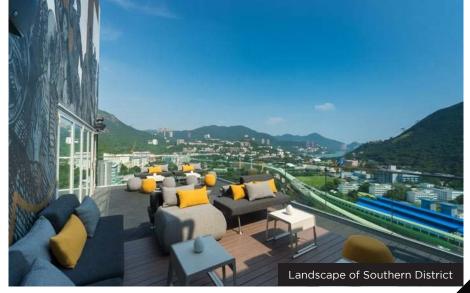

#### LO(ATION

ABOVE is located in Ovolo Southside in Wong Chuk Hang, Hong Kong's hip emerging arts district tucked in classic industrial buildings and likened by many to New York City's famed Meatpacking District. Access to the city centre is minutes away thanks to MTR South Island Line and the Aberdeen tunnel, so have the best of both worlds in SAR's most talked about hidden gem district.