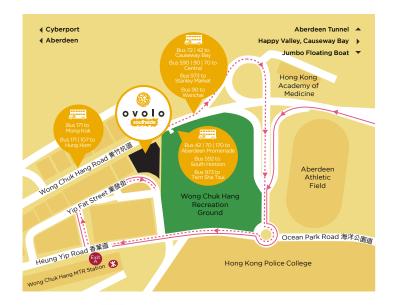

#### LO(ATION

ABOVE is located in Ovolo Southside in Wong Chuk Hang, Hong Kong's hip emerging arts district tucked in classic industrial buildings and likened by many to New York City's famed Meatpacking District. Access to the city centre is minutes away thanks to MTR South Island Line and the Aberdeen tunnel, so have the best of both worlds in SAR's most talked about hidden gem district.

### LO(ATION

**ABOVE, OVOLO SOUTHSIDE** 23/F, 64 Wong Chuk Hang Road Aberdeen, Hong Kong

T: +852 3460 8100 E: events.southside@ovologroup.com ovolohotels.com

---- 🔸 From Pok Fu Lam

From Causeway Bay

BHC